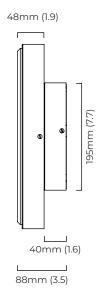

### ANVERS MEDIUM CEILING / WALL MOUNTED

With its refined silhouette, Anvers collection creates a maximum impact through its exquisite disc of natural alabaster stone encased within solid brass, creating a pure and elegant piece.

### WEIGHT

7kg (15.5lbs)