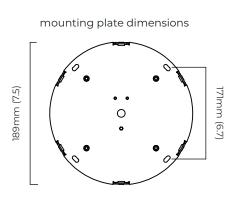

### ANVERS MEDIUM WITH WALL / CEILING ROSE

With its refined silhouette, Anvers collection creates a maximum impact through its exquisite disc of natural alabaster stone encased within solid brass, creating a pure and elegant piece.

## ADDITIONAL INFORMATION ON CEILING / WALL ROSE OPTION

#### FINISH

all satin brass (wall rose only) ACCGENCWOMSB

all bronze (wall rose only) ACCGENCWOMBZ