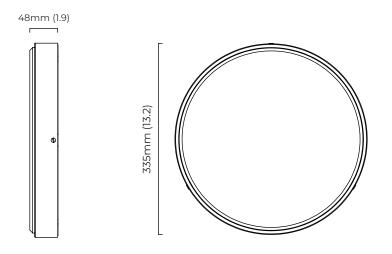

# CTOLIGHTING

### ANVERS MEDIUM CEILING / WALL MOUNTED

With its refined silhouette, Anvers collection creates a maximum impact through its exquisite disc of natural alabaster stone encased within solid brass, creating a pure and elegant piece.

### FINISH

all satin brass ANVCWMSBHA

all bronze ANVCWMBZHA

#### **BULBS**

integrated LED - trailing edge dimmable - 17w

3000k modified to 2700k

LED driver to be installed in the cavity

driver can be placed up to 2m away from the ceiling plate

### WEIGHT

7kg (15.5lbs)

### CERTIFICATION

 $C \in$ 









|                           | Input Voltage | As Standard | On Request |
|---------------------------|---------------|-------------|------------|
| Phase Cut (rotary dimmer) | 230           | ✓           |            |
| 0/1-10V230                | 230           |             | ✓          |
| DALi                      | 230           |             | ✓          |
| Phase Cut (rotary dimmer) | 120           | ✓           |            |
| 0/1-10V120                | 120           |             | ✓          |
| DALi                      | 120           | ×           | ×          |

## CTOLIGHTING

### ANVERS MEDIUM WITH WALL / CEILING ROSE

With its refined silhouette, Anvers collection creates a maximum impact through its exquisite disc of natural alabaster stone encased within solid br