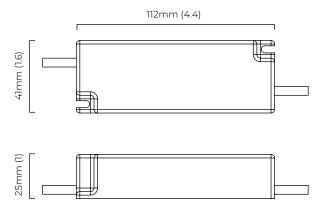

#### **BULBS**

integrated LED - trailing edge dimmable - 17w

3000k modified to 2700k

LED driver to be installed in the cavity

driver can be placed up to 2m away from the ceiling plate