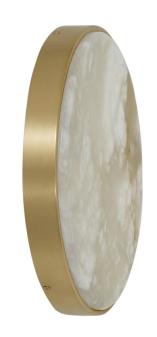

### ANVERS MEDIUM CEILING / WALL MOUNTED

With its refined silhouette, Anvers collection creates a maximum impact through its exquisite disc of natural alabaster stone encased within solid brass, creating a pure and elegant piece.

### ANVERS MEDIUM WITH WALL / CEILING ROSE

With its refined silhouette, Anvers collection creates a maximum impact through its exquisite disc of natural alabaster stone encased within solid brass, creating a pure and elegant piece.