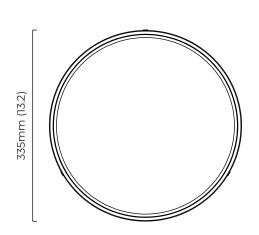

### ANVERS MEDIUM CEILING / WALL MOUNTED

With its refined silhouette, Anvers collection creates a maximum impact through its exquisite disc of natural alabaster stone encased within solid brass, creating a pure and elegant piece.