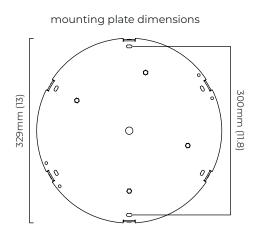

# CTOLIGHTING

### ANVERS MEDIUM CEILING / WALL MOUNTED

With its refined silhouette, Anvers collection creates a maximum impact through its exquisite disc of natural alabaster stone encased within solid brass, creating a pure and elegant piece.

### FINISH

all satin brass ANVCWMSBHA

all bronze ANVCWMBZHA

#### **BULBS**

integrated LED - trailing edge dimmable - 17w

3000k modified to 2700k

LED driver to be installed in the cavity

driver can be placed up to 2m away from the ceiling plate

### WEIGHT

7kg (15.5lbs)

### CERTIFICATION

 $C \in$ 









|                           | Input Voltage | As Standard | On Request |
|---------------------------|---------------|-------------|------------|
| Phase Cut (rotary dimmer) | 230           | ✓           |            |
| 0/1-10V230                | 230           |             | ✓          |
| DALi                      | 230           |             | ✓          |
| Phase Cut (rotary dimmer) | 120           | ✓           |            |
| 0/1-10V120                | 120           |             | ✓          |
| DALi                      | 120           | ×           | ×          |

## CTOLIGHTING

### ANVERS MEDIUM WITH WALL / CEILING ROSE

With its refined silhouette, Anvers collection creates a maximum impact through its exquisite disc of natural alabaster stone encased within solid bras