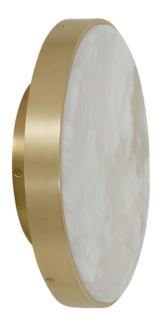

### ANVERS MEDIUM CEILING / WALL MOUNTED

With its refined silhouette, Anvers collection creates a maximum impact through its exquisite disc of natural alabaster stone encased within solid brass, creating a pure and elegant piece.

### FINISH

all satin brass ANVCWMSBHA

all bronze ANVCWMBZHA