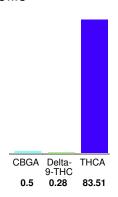

### Cannabinoid Profile by HPLC

0.28%

Delta-9-THC

0.00%

**CBD** 

| Cannabinoid                  | % wt  | mg/g   |
|------------------------------|-------|--------|
| CBGA                         | 0.5   | 5.0    |
| Delta-9-THC                  | 0.28  | 2.8    |
| THCA                         | 83.51 | 83.51  |
| <b>Total Cannabinoids</b>    | 83.84 | 838.4  |
| Calculated Delta-9-THC Yield | 72.23 | 722.31 |
| Calculated CBD Yield         | 0.00  | 0.00   |