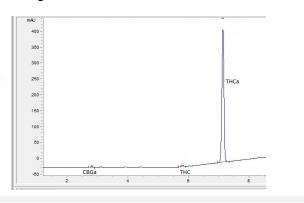

#### Chromatogram

### Cannabinoid Profile by HPLC

0.28%

Delta-9-THC

0.00%

**CBD** 

| Cannabinoid                  | % wt  | mg/g   |
|------------------------------|-------|--------|
| CBGA                         | 0.5   | 5.0    |
| Delta-9-THC                  | 0.28  | 2.8    |
| THCA                         | 83.51 | 83.51  |
| <b>Total Cannabinoids</b>    | 83.84 | 838.4  |
| Calculated Delta-9-THC Yield | 72.23 | 722.31 |
| Calculated CBD Yield         | 0.00  | 0.00   |