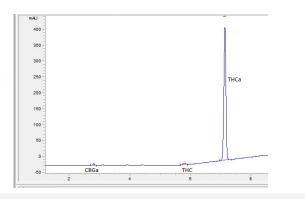

#### Chromatogram

#### Cannabinoid Profile by HPLC

0.26%

Delta-9-THC

0.00%

**CBD** 

| Cannabinoid                  | % wt  | mg/g   |
|------------------------------|-------|--------|
| CBGA                         | 0.5   | 5.0    |
| Delta-9-THC                  | 0.26  | 2.6    |
| THCA                         | 79.73 | 797.3  |
| <b>Total Cannabinoids</b>    | 80.49 | 804.9  |
| Calculated Delta-9-THC Yield | 70.47 | 704.73 |
| Calculated CBD Yield         | 0.00  | 0.00   |