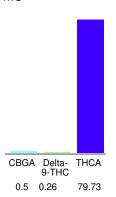

#### Cannabinoid Profile

#### Cannabinoid Profile by HPLC

0.26%

Delta-9-THC

0.00%

**CBD** 

| Cannabinoid                  | % wt  | mg/g   |
|------------------------------|-------|--------|
| CBGA                         | 0.5   | 5.0    |
| Delta-9-THC                  | 0.26  | 2.6    |
| THCA                         | 79.73 | 797.3  |
| <b>Total Cannabinoids</b>    | 80.49 | 804.9  |
| Calculated Delta-9-THC Yield | 70.47 | 704.73 |
| Calculated CBD Yield         | 0.00  | 0.00   |