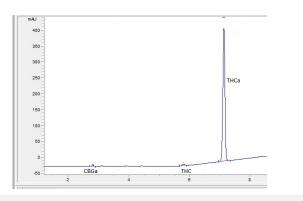

#### Chromatogram

#### Cannabinoid Profile by HPLC

0.28%

Delta-9-THC

0.00%

**CBD** 

| Cannabinoid                  | % wt  | mg/g   |
|------------------------------|-------|--------|
| CBGA                         | 0.5   | 5.0    |
| Delta-9-THC                  | 0.28  | 2.8    |
| THCA                         | 82.10 | 821.0  |
| <b>Total Cannabinoids</b>    | 82.88 | 828.8  |
| Calculated Delta-9-THC Yield | 72.38 | 723.82 |
| Calculated CBD Yield         | 0.00  | 0.00   |