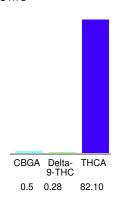

#### Cannabinoid Profile

#### Cannabinoid Profile by HPLC

0.28%

Delta-9-THC

0.00%

**CBD** 

| Cannabinoid                  | % wt  | mg/g   |
|------------------------------|-------|--------|
| CBGA                         | 0.5   | 5.0    |
| Delta-9-THC                  | 0.28  | 2.8    |
| THCA                         | 82.10 | 821.0  |
| <b>Total Cannabinoids</b>    | 82.88 | 828.8  |
| Calculated Delta-9-THC Yield | 72.38 | 723.82 |
| Calculated CBD Yield         | 0.00  | 0.00   |