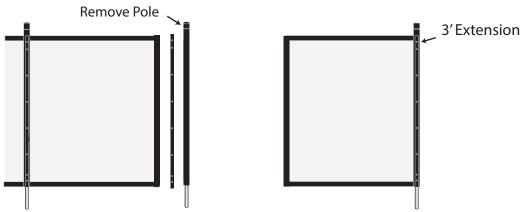

## **Extension Install**

To install your 3' Extension to first remove the first or last pole of a 4'x12' PoolfenceDIY fence section.

Once the pole is removed, overlap the borders of the 3' extension and the 4'x12' PoolfenceDIY section and reattach the pole using the modling strip that was removed.