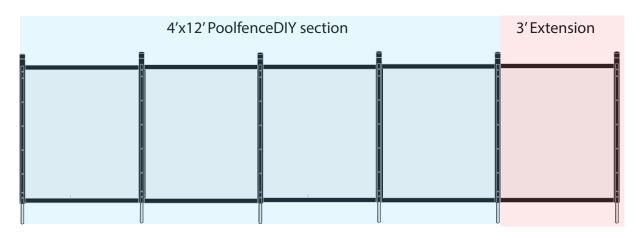

Your new 15' section can be shortend using the custom cut instructions found on page 8 fig. 21 in the PoolfenceDIY Install Guide.

Congratualtions you've successfully installed your 3' extension

If you are having difficulty or are missing any componets please call our support line 561-316-6418