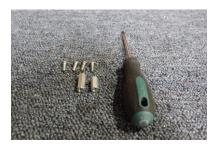

## **Twist Dynamics Hood Vent/Clear Hood Vent Installation Instructions**

Tools needed: T-20 Allen Wrench, 4 screws, 1 Large Spacer, 1 Small Spacer

**Step 1:** Remove stock hood vent by unclipping the two clips directly underneath the hood.

\*Replace with screws and spacers, facing upwards

**Step 2:** Place Hood Vent over the spacers.

**Step 3:** Place screws in holes.

**Step 4:** Proceed to screw in 2 remaining screws.

Step 5: All done!

If you have any questions, comments, or concerns about this product, please contact Twist Dynamics directly at: (941) 323 – 5912 or email: sales@twistdynamics.com and we will be happy to help.