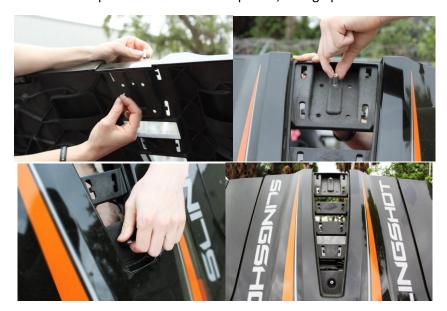

## **Twist Dynamics Hood Vent/Clear Hood Vent Installation Instructions**

Tools needed: T-20 Allen Wrench, 4 screws, 1 Large Spacer, 1 Small Spacer

**Step 1:** Remove stock hood vent by unclipping the two clips directly underneath the hood.

\*Replace with screws and spacers, facing upwards

**Step 2:** Place Hood Vent over the spacers.

**Step 3:** Place screws in holes.

**Step 4:** Proceed to screw in 2 remaining screws.

Step 5: All done!

If you have any questions, comments, or concerns about this product, please contact Twist Dynamics directly at: (941) 323 – 5912 or email: sales@twistdynamics.com and we will be happy to help.