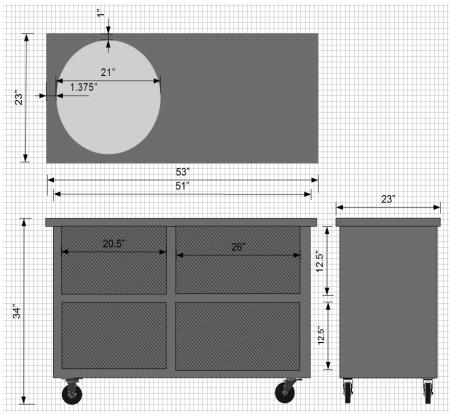

## **Product Specifications**

| Grill              | Primo Kamado                                                                                              |
|--------------------|-----------------------------------------------------------------------------------------------------------|
| Weight             | 113 lbs.                                                                                                  |
| Dimensions         | 53"L x 23 "W x 34"H.                                                                                      |
| Packaged<br>Weight | 160 lbs.                                                                                                  |
| Shipping Size      | 60"L x 32"W x 36"H.                                                                                       |
| Cabinet            | All Welded 8 Ga. Aluminum Body.                                                                           |
| Finish             | UV Resistant Powder Coating. 140 degrees F. Maximum w/ Remelt Temp at 350 Degrees F.                      |
| Door Material      | Marine Grade HDPE Polyethylene. Heat Deflection 66 psi, 183 Degrees F. Expands 1/4 inch at 300 Degrees F. |
| Door Seal          | D Trim All Weather Stripping.                                                                             |
| Drawer             | EZ Glide UHML Slides are Non-<br>Corrosive, Non-Binding, Non-Mechanical.                                  |
| Latches            | Polished 316 Stainless or UV Resistant Powder Coat.                                                       |
| Hinges             | Polished 316 Stainless or UV Resistant Powder Coat.                                                       |
| Casters            | 4" Heavy Duty Full Locking.                                                                               |
| Leg Kit            | Adjustable Leveling, all Welded Powder Coated Aluminum.                                                   |