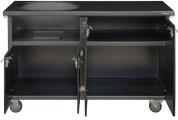

## ASPK2D PRIMO KAMADO 4 DOOR CART

The **Alpha Series** is the original line of powder coated aluminum, all welded, outdoor grill carts by Wellspring. The finish is designed to last in all weather environments and can be cleaned up with mild soap and a soft cloth. Counter tops are the same material but, like all counter tops, require the use of hot plates or heat resistant protective mats. Marine grade Polyethylene doors are extremely durable and sturdy, providing weatherproof protection and security for various grilling equipment.

## **Product Specifications**

| Grill              | Primo Kamado                                                                                              |
|--------------------|-----------------------------------------------------------------------------------------------------------|
| Weight             | 113 lbs.                                                                                                  |
| Dimensions         | 53"L x 23 "W x 34"H.                                                                                      |
| Packaged<br>Weight | 160 lbs.                                                                                                  |
| Shipping Size      | 60"L x 32"W x 36"H.                                                                                       |
| Cabinet            | All Welded 8 Ga. Aluminum Body.                                                                           |
| Finish             | UV Resistant Powder Coating. 140 degrees F. Maximum w/ Remelt Temp at 350 Degrees F.                      |
| Door Material      | Marine Grade HDPE Polyethylene. Heat Deflection 66 psi, 183 Degrees F. Expands 1/4 inch at 300 Degrees F. |
| Door Seal          | D Trim All Weather Stripping.                                                                             |
| Drawer             | EZ Glide UHML Slides are Non-<br>Corrosive, Non-Binding, Non-Mechanical.                                  |
| Latches            | Polished 316 Stainless or UV Resistant Powder Coat.                                                       |
| Hinges             | Polished 316 Stainless or UV Resistant Powder Coat.                                                       |
| Casters            | 4" Heavy Duty Full Locking.                                                                               |
| Leg Kit            | Adjustable Leveling, all Welded Powder Coated Aluminum.                                                   |