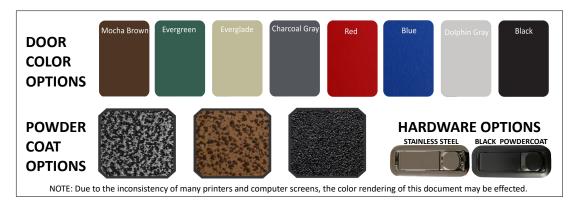

## **Product Specifications**

| Grill              | Primo Kamado                                                                                              |
|--------------------|-----------------------------------------------------------------------------------------------------------|
| Weight             | 113 lbs.                                                                                                  |
| Dimensions         | 53"L x 23 "W x 34"H.                                                                                      |
| Packaged<br>Weight | 160 lbs.                                                                                                  |
| Shipping Size      | 60"L x 32"W x 36"H.                                                                                       |
| Cabinet            | All Welded 8 Ga. Aluminum Body.                                                                           |
| Finish             | UV Resistant Powder Coating. 140 degrees F. Maximum w/ Remelt Temp at 350 Degrees F.                      |
| Door Material      | Marine Grade HDPE Polyethylene. Heat Deflection 66 psi, 183 Degrees F. Expands 1/4 inch at 300 Degrees F. |
| Door Seal          | D Trim All Weather Stripping.                                                                             |
| Drawer             | EZ Glide UHML Slides are Non-<br>Corrosive, Non-Binding, Non-Mechanical.                                  |
| Latches            | Polished 316 Stainless or UV Resistant Powder Coat.                                                       |
| Hinges             | Polished 316 Stainless or UV Resistant Powder Coat.                                                       |
| Casters            | 4" Heavy Duty Full Locking.                                                                               |
| Leg Kit            | Adjustable Leveling, all Welded Powder Coated Aluminum.                                                   |