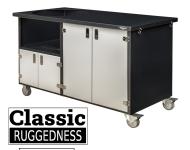

## ASPK2D PRIMO KAMADO 4 DOOR CART

The **Alpha Series** is the original line of powder coated aluminum, all welded, outdoor grill carts by Wellspring. The finish is designed to last in all weather environments and can be cleaned up with mild soap and a soft cloth. Counter tops are the same material but, like all counter tops, require the use of hot plates or heat resistant protective mats. Marine grade Polyethylene doors are extremely durable and sturdy, providing weatherproof protection and security for various grilling equipment.

MADE IN SHIPSHEWANA INDIANA, USA The frame and top are all fully welded and extremely solid. Combined with the 4" casters, it can be easily moved on a variety of outdoor surfaces. Once positioned, the 2 way locking casters also provide a stable and stationary work station.