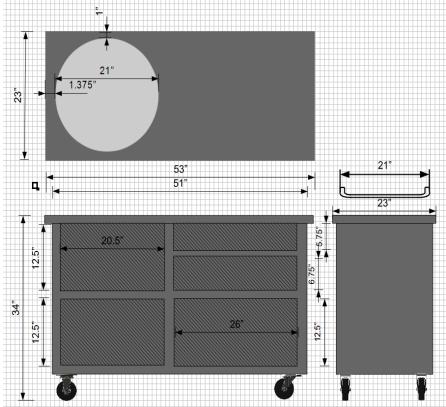

## **Product Specifications**

| Grill              | PRIMO KAMADO                                                                                              |
|--------------------|-----------------------------------------------------------------------------------------------------------|
| Weight             | 113 lbs.                                                                                                  |
| Dimensions         | 53"L x 23"W x 34"H.                                                                                       |
| Packaged<br>Weight | 160 lbs.                                                                                                  |
| Shipping Size      | 60"L x 32"W x 36"H.                                                                                       |
| Cabinet            | All Welded 8 Ga. Aluminum Body.                                                                           |
| Finish             | UV Resistant Powder Coating. 140 degrees F. Maximum w/ Remelt Temp at 350 Degrees F.                      |
| Door Material      | Marine Grade HDPE Polyethylene. Heat Deflection 66 psi, 183 Degrees F. Expands 1/4 inch at 300 Degrees F. |
| Door Seal          | D Trim All Weather Stripping.                                                                             |
| Drawer             | EZ Glide UHML Slides are Non-<br>Corrosive, Non-Binding, Non-Mechanical.                                  |
| Latches            | Polished 316 Stainless or UV Resistant Powder Coat.                                                       |
| Hinges             | Polished 316 Stainless or UV Resistant Powder Coat.                                                       |
| Casters            | 4" Heavy Duty Full Locking.                                                                               |
| Leg Kit            | Adjustable Leveling, all Welded Powder Coated Aluminum.                                                   |