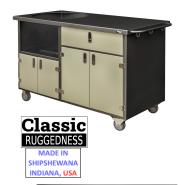

## **ASPKDD**

The Alpha Series is the original line of powder coated aluminum, all welded, outdoor grill carts by Wellspring. The finish is designed to last in all weather environments and can be cleaned up with mild soap and a soft cloth. Counter tops are the same material but, like all counter tops, require the use of hot plates or heat resistant protective mats. Marine grade Polyethylene doors are extremely durable and sturdy, providing weatherproof protection and security for various grilling equipment.

The frame and top are all fully welded and extremely solid. Combined with the 4" casters, it can be easily moved on a variety of outdoor surfaces. Once positioned, the 2 way locking casters also provide a stable and stationary work station.