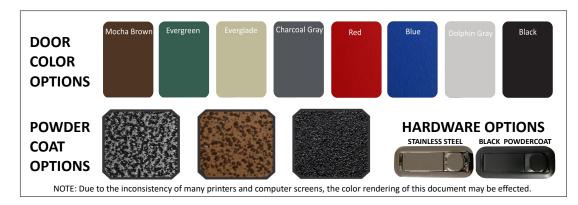

## **ASPKDD**

The Alpha Series is the original line of powder coated aluminum, all welded, outdoor grill carts by Wellspring. The finish is designed to last in all weather environments and can be cleaned up with mild soap and a soft cloth. Counter tops are the same material but, like all counter tops, require the use of hot plates or heat resistant protective mats. Marine grade Polyethylene doors are extremely durable and sturdy, providing weatherproof protection and security for various grilling equipment.