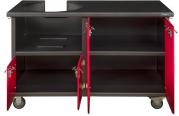

## ASKC2D

KAMADO JOE CLASSIC II
4 DOOR CART

MADE IN SHIPSHEWANA INDIANA, USA The **Alpha Series** is the original line of powder coated aluminum, all welded, outdoor grill carts by Wellspring. The finish is designed to last in all weather environments and can be cleaned up with mild soap and a soft cloth. Counter tops are the same material but, like all counter tops, require the use of hot plates or heat resistant protective mats. Marine grade Polyethylene doors are extremely durable and sturdy, providing weatherproof protection and security for various grilling equipment.

The frame and top are all fully welded and extremely solid. Combined with the 4" casters, it can be easily moved on a variety of outdoor surfaces. Once positioned, the 2 way locking casters also provide a stable and stationary work station.