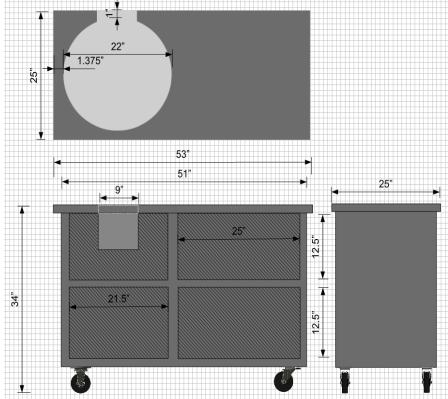

## **Product Specifications**

| Grill              | Kamado Joe Classic II                                                                                           |
|--------------------|-----------------------------------------------------------------------------------------------------------------|
| Weight             | 113 lbs.                                                                                                        |
| Dimensions         | 53"L x 25"W x 34"H.                                                                                             |
| Packaged<br>Weight | 160 lbs.                                                                                                        |
| Shipping Size      | 60"L x 32"W x 36"H.                                                                                             |
| Cabinet            | All Welded 8 Ga. Aluminum Body.                                                                                 |
| Finish             | UV Resistant Powder Coating. 140<br>degrees F. Maximum w/ Remelt Temp at<br>350 Degrees F.                      |
| Door Material      | Marine Grade HDPE Polyethylene. Heat<br>Deflection 66 psi, 183 Degrees F.<br>Expands 1/4 inch at 300 Degrees F. |
| Door Seal          | D Trim All Weather Stripping.                                                                                   |
|                    |                                                                                                                 |
| Latches            | Polished 316 Stainless or UV Resistant Powder Coat.                                                             |
| Hinges             | Polished 316 Stainless or UV Resistant Powder Coat.                                                             |
| Casters            | 4" Heavy Duty Full Locking.                                                                                     |
| Leg Kit            | Adjustable Leveling, all Welded Powder Coated Aluminum.                                                         |