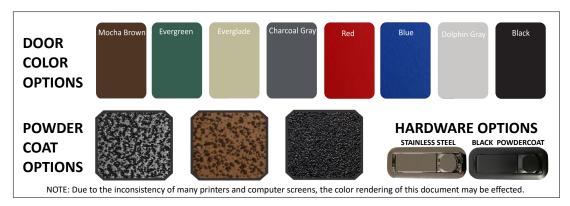

## ASKC2D

KAMADO JOE CLASSIC II
4 DOOR CART

MADE IN SHIPSHEWANA INDIANA, USA The **Alpha Series** is the original line of powder coated aluminum, all welded, outdoor grill carts by Wellspring. The finish is designed to last in all weather environments and can be cleaned up with mild soap and a soft cloth. Counter tops are the same material but, like all counter tops, require the use of hot plates or heat resistant protective mats. Marine grade Polyethylene doors are extremely durable and sturdy, providing weatherproof protection and security for various grilling equipment.

## **Product Specifications**

| Grill              | Kamado Joe Classic II                                                                                           |
|--------------------|-----------------------------------------------------------------------------------------------------------------|
| Weight             | 113 lbs.                                                                                                        |
| Dimensions         | 53"L x 25"W x 34"H.                                                                                             |
| Packaged<br>Weight | 160 lbs.                                                                                                        |
| Shipping Size      | 60"L x 32"W x 36"H.                                                                                             |
| Cabinet            | All Welded 8 Ga. Aluminum Body.                                                                                 |
| Finish             | UV Resistant Powder Coating. 140<br>degrees F. Maximum w/ Remelt Temp at<br>350 Degrees F.                      |
| Door Material      | Marine Grade HDPE Polyethylene. Heat<br>Deflection 66 psi, 183 Degrees F.<br>Expands 1/4 inch at 300 Degrees F. |
| Door Seal          | D Trim All Weather Stripping.                                                                                   |
|                    |                                                                                                                 |
| Latches            | Polished 316 Stainless or UV Resistant Powder Coat.                                                             |
| Hinges             | Polished 316 Stainless or UV Resistant Powder Coat.                                                             |
| Casters            | 4" Heavy Duty Full Locking.                                                                                     |
| Leg Kit            | Adjustable Leveling, all Welded Powder Coated Aluminum.                                                         |