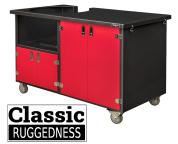

## ASKC2D

KAMADO JOE CLASSIC II
4 DOOR CART

MADE IN SHIPSHEWANA INDIANA, USA The **Alpha Series** is the original line of powder coated aluminum, all welded, outdoor grill carts by Wellspring. The finish is designed to last in all weather environments and can be cleaned up with mild soap and a soft cloth. Counter tops are the same material but, like all counter tops, require the use of hot plates or heat resistant protective mats. Marine grade Polyethylene doors are extremely durable and sturdy, providing weatherproof protection and security for various grilling equipment.

The frame and top are all fully welded and extremely solid. Combined with the 4" casters, it can be easily moved on a variety of outdoor surfaces. Once positioned, the 2 way locking casters also provide a stable and stationary work station.