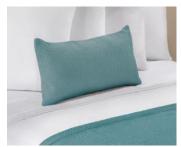

# **NUBBY TEXTURE**

100% Polyester FR NFPA701

ACCENT PILLOW: One size only, knife edges, envelope closure on back, includes polyester insert.

BED SCARF: Single layer, 2" self-flange rolled to the back with mitered corners on back only.

#### ACCENT PILLOW

| SIZE / DIMENSIONS |
|-------------------|
| 1 SIZE 12" × 26"  |