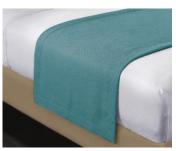

# **NUBBY TEXTURE**

100% Polyester FR NFPA701

ACCENT PILLOW: One size only, knife edges, envelope closure on back, includes polyester insert.

BED SCARF: Single layer, 2" self-flange rolled to the back with mitered corners on back only.

## BED SCARF

| SIZE / DIMENSIONS |
|-------------------|
| FULL 84" × 26"    |
| QUEEN 90" × 26"   |
| KING 106" × 26"   |