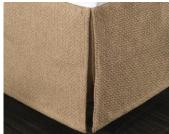

# **Nubby Texture**

**SUITE SOLUTIONS Accessory Program** 

Accent Pillow

Box Spring Cover

**Bed Scarf** 

Bed Skirt

FLEXIBLE BOX SPRING COVER: Seamless platform strip and seams in all four corners. Elastic all around. Fits most drops between 8" and 10".

BED SKIRT: Captains corner, gripper, unlined, capfit at head of bed with 4" platform strips, 15" drop.