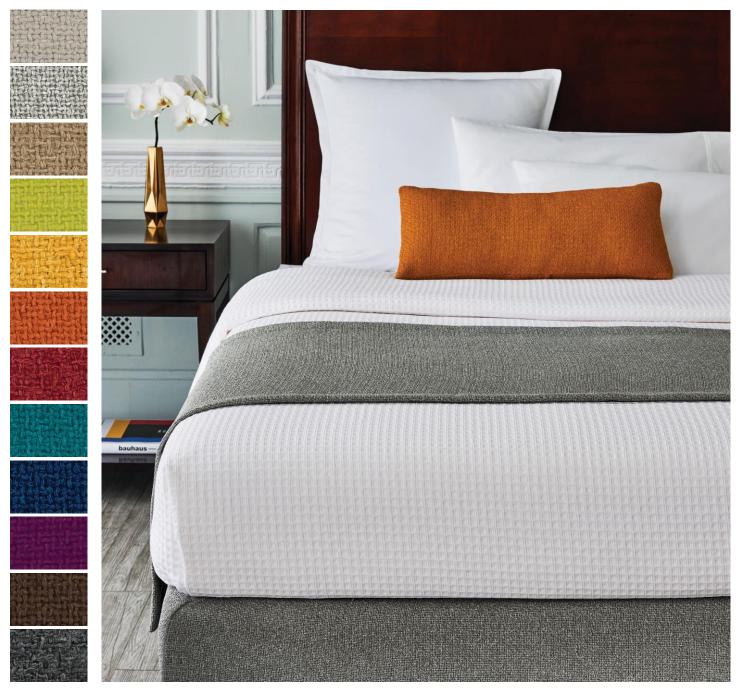

# **Nubby Texture**

**SUITE SOLUTIONS Accessory Program** 

Accent Pillow

Box Spring Cover

**Bed Scarf** 

Bed Skirt

# **NUBBY TEXTURE**

100% Polyester FR NFPA701

ACCENT PILLOW: One size only, knife edges, envelope closure on back, includes polyester insert.

BED SCARF: Single layer, 2" self-flange rolled to the back with mitered corners on back only.

FLEXIBLE BOX SPRING COVER: Seamless platform strip and seams in all four corners. Elastic all around. Fits most drops between 8" and 10".

BED SKIRT: Captains corner, gripper, unlined, capfit at head of bed with 4" platform strips, 15" drop.

# NUBBY TEXTURE IN 12 COLOR OPTIONS

TAUPE

KHAKI

CITRON (Memo not available)

TURMERIC

COPPER

**RED BERRY** 

**CARIBBEAN** (Memo not available)

**PEACOCK** 

**ORCHID** 

CHOCOLATE (Memo not available)

CHARCOAL