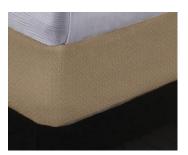

FLEXIBLE BOX SPRING COVER: Seamless platform strip and seams in all four corners. Elastic all around. Fits most drops between 8" and 10".

BED SKIRT: Captains corner, gripper, unlined, capfit at head of bed with 4" platform strips, 15" drop.

### FLEXIBLE BOX SPRING COVER

| SIZE / DIMENSIONS    |
|----------------------|
| FULL 53" × 79"       |
| QUEEN 59" × 79"      |
| HOTEL KING 71" × 79" |
| KING 75" × 79"       |

Will fit drops up to 8" and 10"