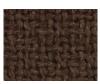

Texture**

**SUITE SOLUTIONS Accessory Program** 



Accent Pillow



Box Spring Cover



**Bed Scarf** 



Bed Skirt

# **NUBBY TEXTURE**

100% Polyester FR NFPA701

ACCENT PILLOW: One size only, knife edges, envelope closure on back, includes polyester insert.

BED SCARF: Single layer, 2" self-flange rolled to the back with mitered corners on back only.

FLEXIBLE BOX SPRING COVER: Seamless platform strip and seams in all four corners. Elastic all around. Fits most drops between 8" and 10".

BED SKIRT: Captains corner, gripper, unlined, capfit at head of bed with 4" platform strips, 15" drop.

# NUBBY TEXTURE IN 12 COLOR OPTIONS



TAUPE





KHAKI



CITRON (Memo not available)



TURMERIC



COPPER



**RED BERRY** 



**CARIBBEAN** (Memo not available)



**PEACOCK** 



**ORCHID** 



CHOCOLATE (Memo not available)



CHARCOAL

### FLEXIBLE BOX SPRING COVER

| SIZE / DIMENSIONS    |
|----------------------|
| FULL 53" × 79"       |
| QUEEN 59" × 79"      |
| HOTEL KING 71" × 79" |
| KING 75" × 79"       |

Will fit drops up to 8" and 10"

#### BED SKIRT

| SIZE / DIMENSIONS             |
|-------------------------------|
| FULL 54" × 80" + 15.00"       |
| QUEEN 60" × 80" + 15.00"      |
| HOTEL KING 72" × 80" + 15.00" |
| KING 76" × 80" + 15.00"       |

#### ACCENT PILLOW

| SIZE / DIMENSIONS |
|-------------------|
| 1 SIZE 12" × 26"  |

## BED SCARF

| SIZE / DIMENSIONS |
|-------------------|
| FULL 84" × 26"    |
| QUEEN 90" × 26"   |
| KING 106" × 26"   |

#### **ALL ACCESSORY ITEMS**

Please refer to memo samples for color as images may vary from actual fabric