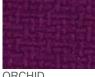

RACT

# **Nubby Texture**

**SUITE SOLUTIONS Accessory Program** 



Accent Pillow



Box Spring Cover



**Bed Scarf** 



Bed Skirt

# **NUBBY TEXTURE**

100% Polyester FR NFPA701

ACCENT PILLOW: One size only, knife edges, envelope closure on back, includes polyester insert.

BED SCARF: Single layer, 2" self-flange rolled to the back with mitered corners on back only.

FLEXIBLE BOX SPRING COVER: Seamless platform strip and seams in all four corners. Elastic all around. Fits most drops between 8" and 10".

BED SKIRT: Captains corner, gripper, unlined, capfit at head of bed with 4" platform strips, 15" drop.

# NUBBY TEXTURE IN 12 COLOR OPTIONS



TAUPE





KHAKI



CITRON (Memo not available)



TURMERIC



COPPER



**RED BERRY** 



**CARIBBEAN** (Memo not available)



**PEACOCK** 



**ORCHID** 



CHOCOLATE (Memo not available)



CHARCOAL

### FLEXIBLE BOX SPRING COVER

| SIZE / DIMENSIONS    |
|----------------------|
| FULL 53" × 79"       |
| QUEEN 59" × 79"      |
| HOTEL KING 71" × 79" |
| KING 75" × 79"       |

Will fit drops up to 8" and 10"

#### BED SKIRT

| SIZE / DIMENSIONS             |
|-------------------------------|
| FULL 54" × 80" + 15.00"       |
| QUEEN 60" × 80" + 15.00"      |
| HOTEL KING 72" × 80" + 15.00" |
| KING 76" × 80" + 15.00"       |

#### ACCENT PILLOW

| SIZE / DIMENSIONS |
|-------------------|
| 1 SIZE 12" × 26"  |

## BED SCARF

| SIZE / DIMENSIONS |
|-------------------|
| FULL 84" × 26"    |
| QUEEN 90" × 26"   |
| KING 106" × 26"   |

#### **ALL ACCESSORY ITEMS**

Please refer to memo samples for color as images may vary fro