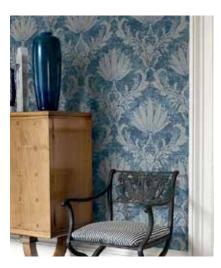

# Wallcoverings

Our selection of contemporary and traditional designs can be converted to Type I and Type II 54" Vinyl for commercial applications.

The variations of styles are not limited to pattern, but also expand to metallic inks and subtle textures of non-woven papers. With colors ranging from neutrals and soft blues to the contrasting boldness of black and white, there is something for every space.