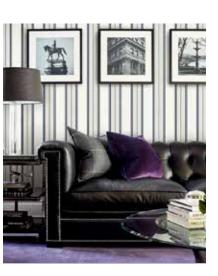

# Wallcoverings

Our selection of contemporary and traditional designs can be converted to Type I and Type II 54" Vinyl for commercial applications.

The variations of styles are not limited to pattern, but also expand to metallic inks and subtle textures of non-woven papers. With colors ranging from neutrals and soft blues to the contrasting boldness of black and white, there is something for every space.