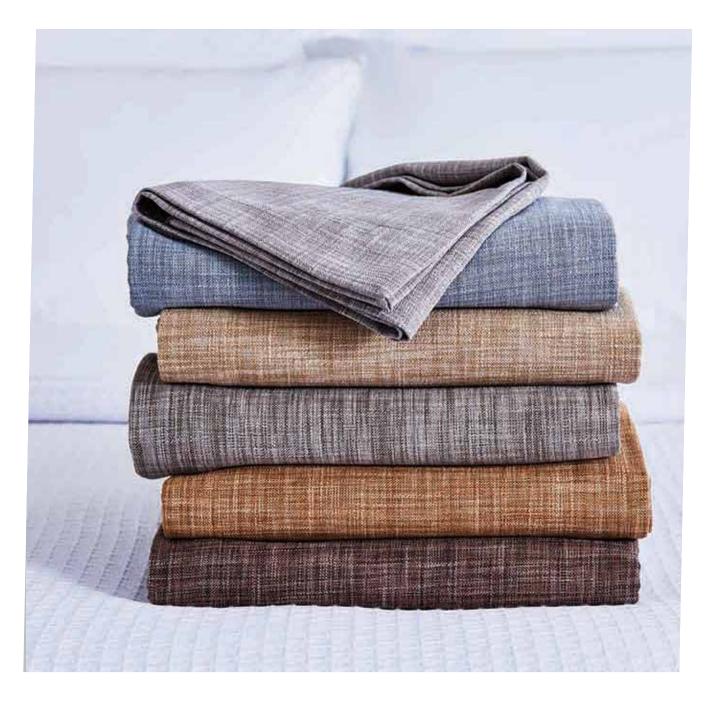

#### Top of Bed

From the popular third sheet style which mimics the look of a duvet, to coverlets, duvets and faux duvets, we've developed an impressive range of styles that deliver ultimate comfort with practical care.