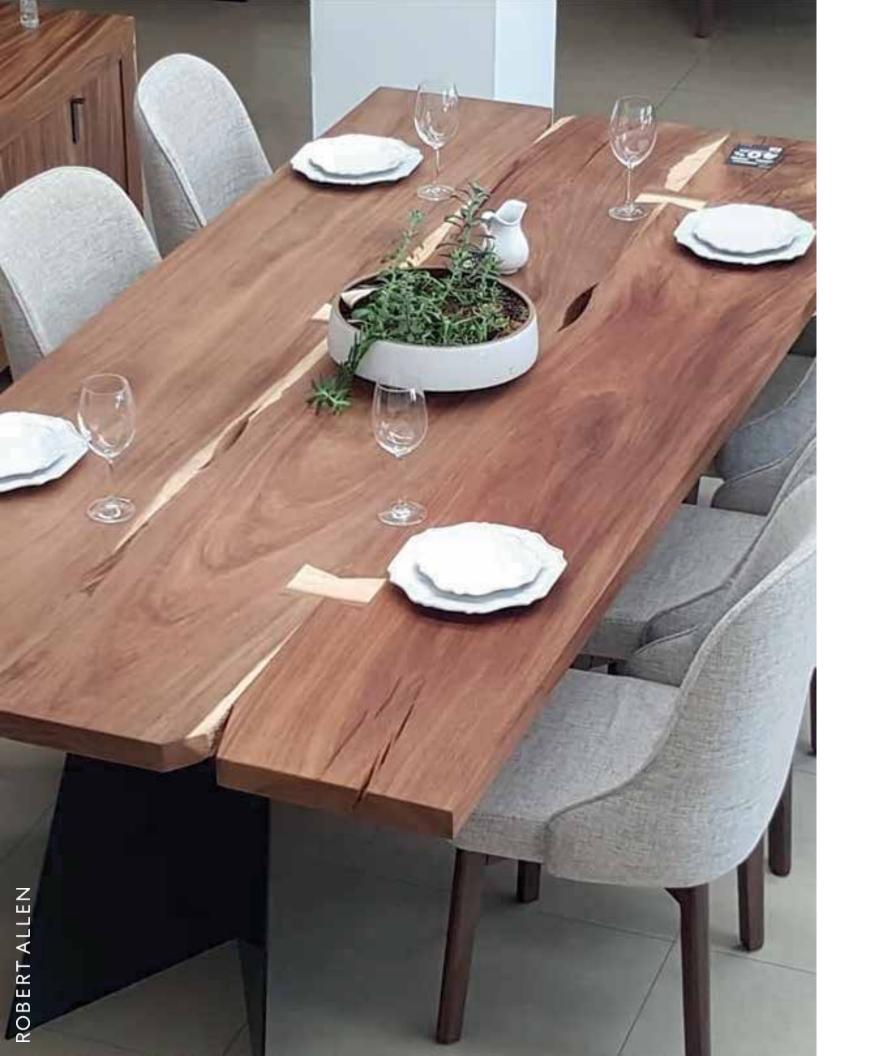

#### HAZEL

A combination of metal and wood creating a modern industrial feeling to your dining experience. (Some tables include a bow tie detail used to create strength and longevity along seams.)

99" W x 51" D x 30" H Approximately Oak rectangular top on a metal base powder coated black. Seats: 6 - 8 No assembly required