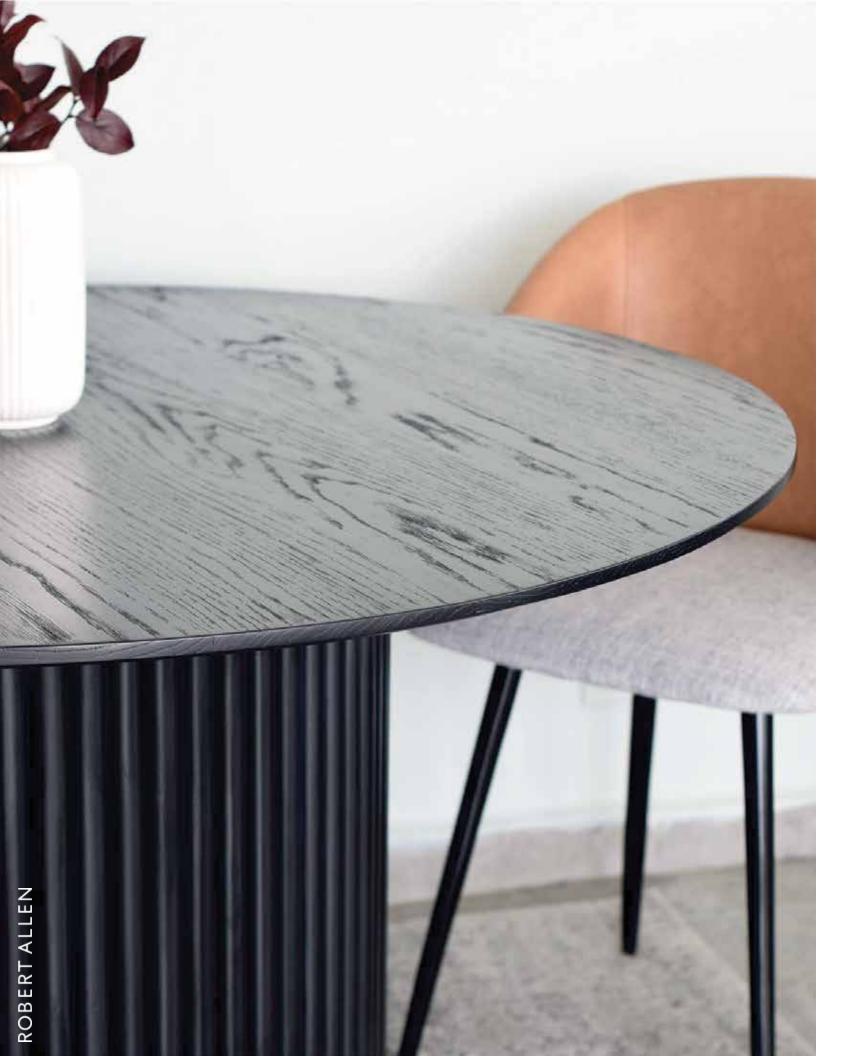

#### FLYNN

The elegant composition of the large top and reeded pedestal base puts a modern spin on a vintage style.

50" Ø x 30" H Approximately Black oak veneer top on reeded oak column base with a black finish. Seats: 4-5 Assembly required.