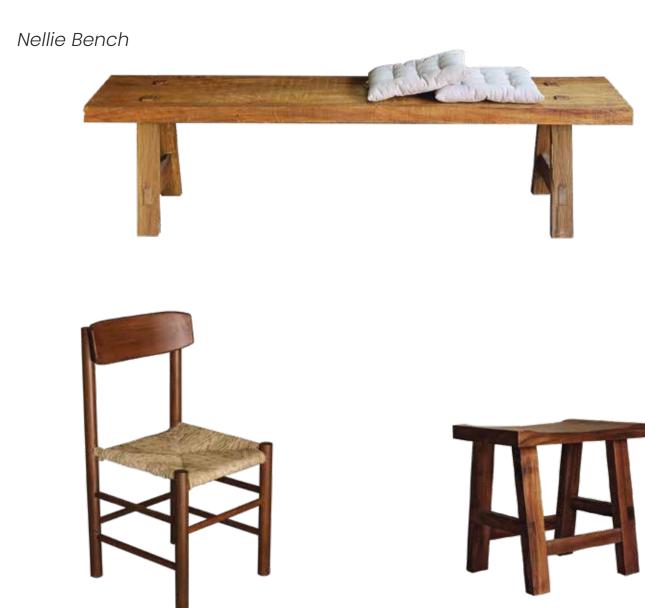

#### NELLIE

Fit for a cozy family style gathering in a farmhouse or rustic homestyle.

71" W x 18" D x 18" H Approximately Solid parota wood frame and seat with a natural matte lacquer finish. No assembly required.

#### **BOWEN**

With its simple handcrafted style this stool brings a cozy laid back rustic feeling to your dining space.

19" W x 13" D x 18" H Approximately Solid parota wood frame and seat with a natural matte lacquer finish. No assembly required. \*Sold as a set of two

#### COVE

The classic Danish inspired elbow chair is a foundational piece in any modern home and creates a warm and welcoming feel.

18" W x 20" D x 32" H Approximately Solid Tzalam wood legs complemented by sculpted elbow frame with natural matte lacquer finish. No assembly required. \*Sold as a set of two