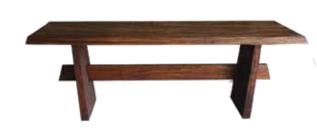

#### LOGAN

A modern take on a trestle base with a rustic natural look

87" W x 35" D x 30" H Approximately
Parota wood in a natural matte lacquer finish.
Seats: 6
No assembly required