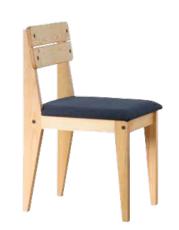

#### JANE

A classic scandinavian silouette, the curved mid-century frame is beautiful and versatile.

18" W x 18" D x 30" H Approximately Solid walnut wood frame complemented with 100% polyester upholstered seat and natural matte lacquer finish. No assembly required. \*Sold as a set of two