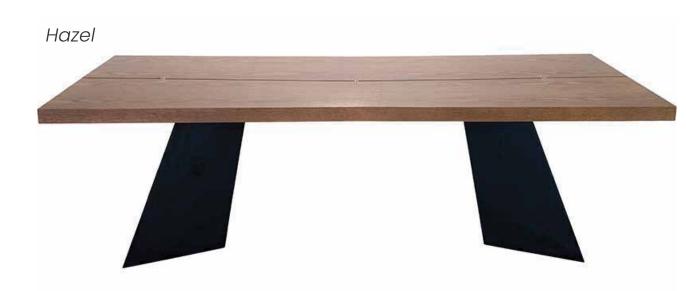

#### HAZEL

A combination of metal and wood creating a modern industrial feeling to your dining experience. (Some tables include a bow tie detail used to create strength and longevity along seams.)

99" W x 51" D x 30" H Approximately Oak rectangular top on a metal base powder coated black. Seats: 6 - 8 No assembly required