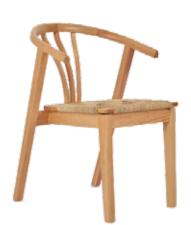

#### **CLOVER**

A modern twist on a wishbone back.

22" W x 22" D x 31" H Approximately Solid pine wood wishbone frame with a palm tree fiber woven seat and natural matte lacquer finish. No assembly required. \*Sold as a set of two