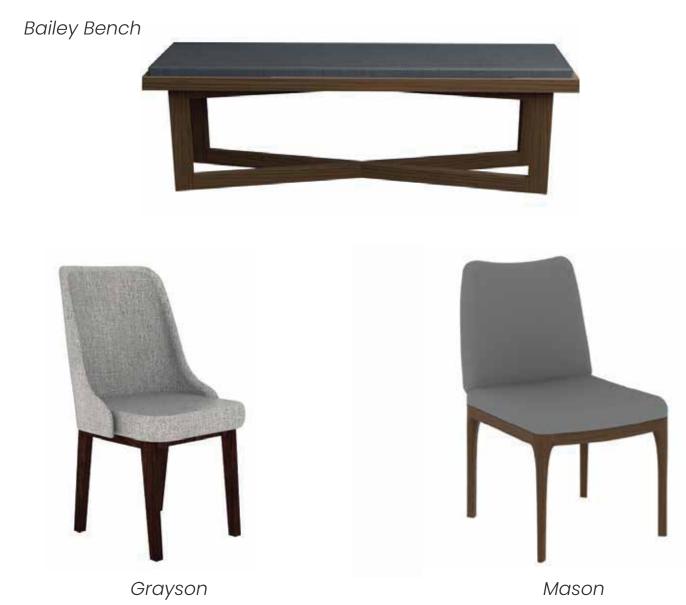

#### **BAILEY**

Elevate your casual dining space with this X framed bench that seamlessly harmonizes with most furnishings.

51" W x 17" D x 19" H Approximately
Oak frame complemented by 100% polyester
upholstered seat in a walnut finish
No assembly required.

#### GRAYSON

Sure to elevate your traditional dining experience featuring sleek lines in a classic silhouette.

20" W X 22" D X 37" H Approximately Solid pine wood legs and armless frame. complemented by 100% polyester upholstered seat and back finished in walnut. No assembly required. \*Sold as a set of two

#### MASON

Small in scale but sleek in style perfect for a modern dining experience.

18" W x 23" D x 38" H Approximately Solid Rosa Morada wood frame complemented by 100% polyester upholstered seat and back with legs finished in walnut.