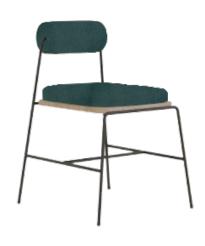

#### SAGE

Classic and inviting providing comfort while seamlessly blending into any homestyle.

23" W x 19" D x 32" H Approximately Black powder coated steel legs and frame complimented by a polyester blend velvet upholstered back and seat. No assembly required. \*Sold as a set of two

### SAGE

Classic and inviting providing comfort while seamlessly blending into any homestyle.

23" W x 19" D x 32" H Approximately Black powder coated steel legs and frame complimented by a polyester blend velvet upholstered back and seat. No assembly required. \*Sold as a set of two