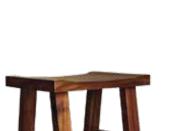

#### **BOWEN**

With its simple handcrafted style this stool brings a cozy laid back rustic feeling to your dining space.

19" W x 13" D x 18" H Approximately Solid parota wood frame and seat with a natural matte lacquer finish. No assembly required. \*Sold as a set of two