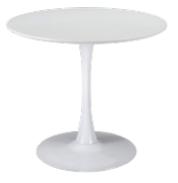

### LUNA

An hourglass contemporary design that leaves room for the backdrop to make any statement.

35" Ø x 30" H Approximately Modern white painted MDF wood top on powder coated steel tapered base with lacquered chip resistant finish. Seats: 4 Assembly required.