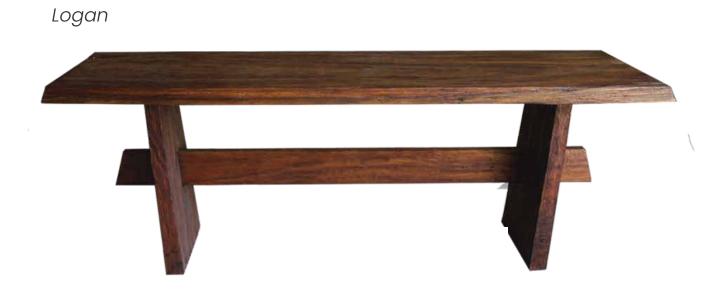

#### LOGAN

A modern take on a trestle base with a rustic natural look

87" W x 35" D x 30" H Approximately
Parota wood in a natural matte lacquer finish.
Seats: 6
No assembly required