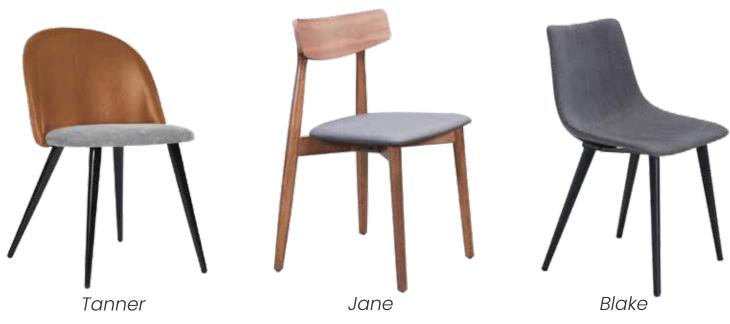

#### **TANNER**

Versatile and simple, adding a romantic touch.

19" W x 19" D x 30" H Approximately Steel black powder coated legs complemented with 100% polyester seat and faux leather back. No assembly required. \*Sold as a set of two

#### JANE

A classic scandinavian silouette, the curved mid-century frame is beautiful and versatile.

18" W x 18" D x 30" H Approximately Solid walnut wood frame complemented with 100% polyester upholstered seat and natural matte lacquer finish. No assembly required. \*Sold as a set of two

#### BLAKE

Contemporary and retro inspired blending comfort and style.

19" W x 20" D x 32" H Approximately Steel black powder coated legs complemented with 100% polyester upholstered back and seat. No assembly required. \*Sold as a set of two