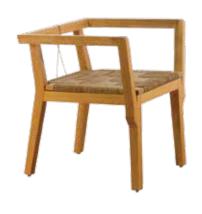

#### COVE

The classic Danish inspired elbow chair is a foundational piece in any modern home and creates a warm and welcoming feel.

18" W x 20" D x 32" H Approximately Solid Tzalam wood legs complemented by sculpted elbow frame with natural matte lacquer finish. No assembly required. \*Sold as a set of two