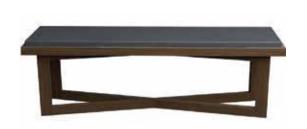

#### **BAILEY**

Elevate your casual dining space with this X framed bench that seamlessly harmonizes with most furnishings.

51" W x 17" D x 19" H Approximately
Oak frame complemented by 100% polyester
upholstered seat in a walnut finish
No assembly required.