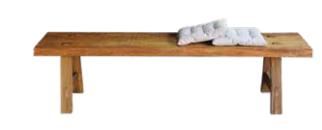

#### **BAILEY**

Elevate your casual dining space with this X framed bench that seamlessly harmonizes with most furnishings.

51" W x 17" D x 19" H Approximately
Oak frame complemented by 100% polyester
upholstered seat in a walnut finish
No assembly required.