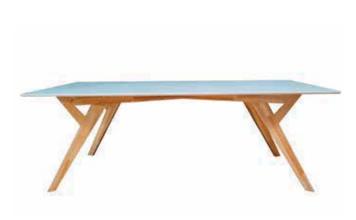

#### AMI

A Scandinavian inspired silhouette in a light and airy design with a unique contrast top and triangular details at the base.

71" W x 39" D x 30" H Approximately White lacquered top sustained on 4 distinct pine legs in a maple finish.

Seats: 6

Assembly required.