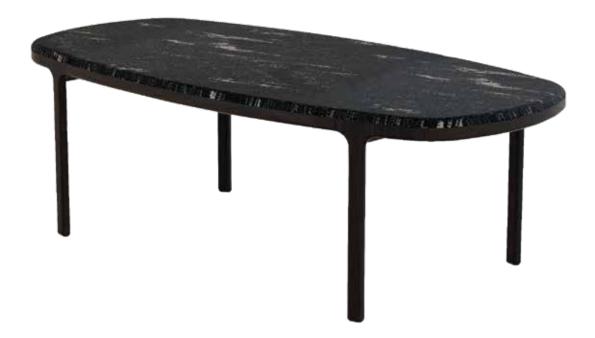

#### ONYX

Rounded edges inspired by a traditional ovular tabletop give an organic feeling and slim legs play up its clean profile creating a piece designed for everyday functionality but makes a statement.

79" W x 43" D x 30" H Approximately Ovular black marble top with oak base and legs in a black finish. Seats: 6 Assembly required.