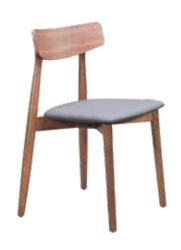

#### **PORTER**

Architecturally inspired frame creating a sleek look.

22" W x 23" D x 33" H Approximately
Walnut veneer frame complemented with sculptural
upholstered faux leather back and seat.
No assembly required.
\*Sold as a set of two

#### PORTER

Architecturally inspired frame creating a sleek look.

22" W x 23" D x 33" H Approximately Walnut veneer frame complemented with sculptural upholstered faux leather back and seat. No assembly required.
\*Sold as a set of two