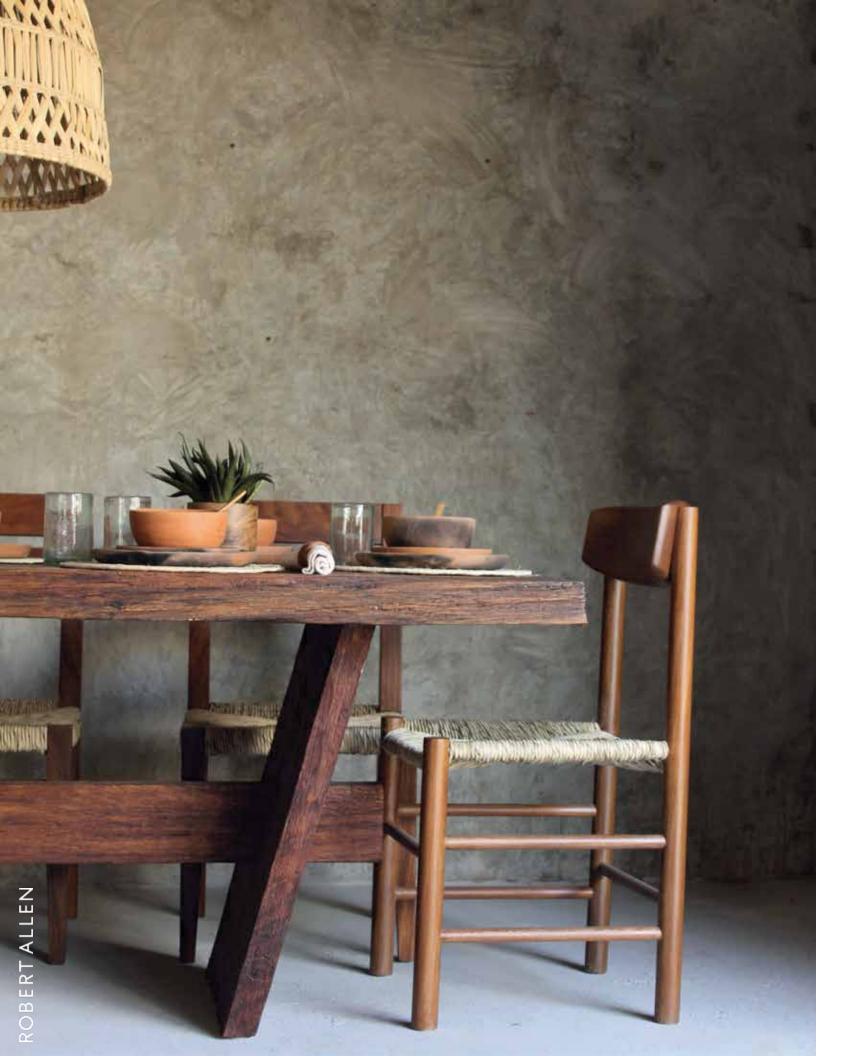

#### NELLIE

Fit for a cozy family style gathering in a farmhouse or rustic homestyle.

71" W x 18" D x 18" H Approximately Solid parota wood frame and seat with a natural matte lacquer finish. No assembly required.

#### COVE

The classic Danish inspired elbow chair is a foundational piece in any modern home and creates a warm and welcoming feel.

18" W x 20" D x 32" H Approximately Solid Tzalam wood legs complemented by sculpted elbow frame with natural matte lacquer finish. No assembly required. \*Sold as a set of two