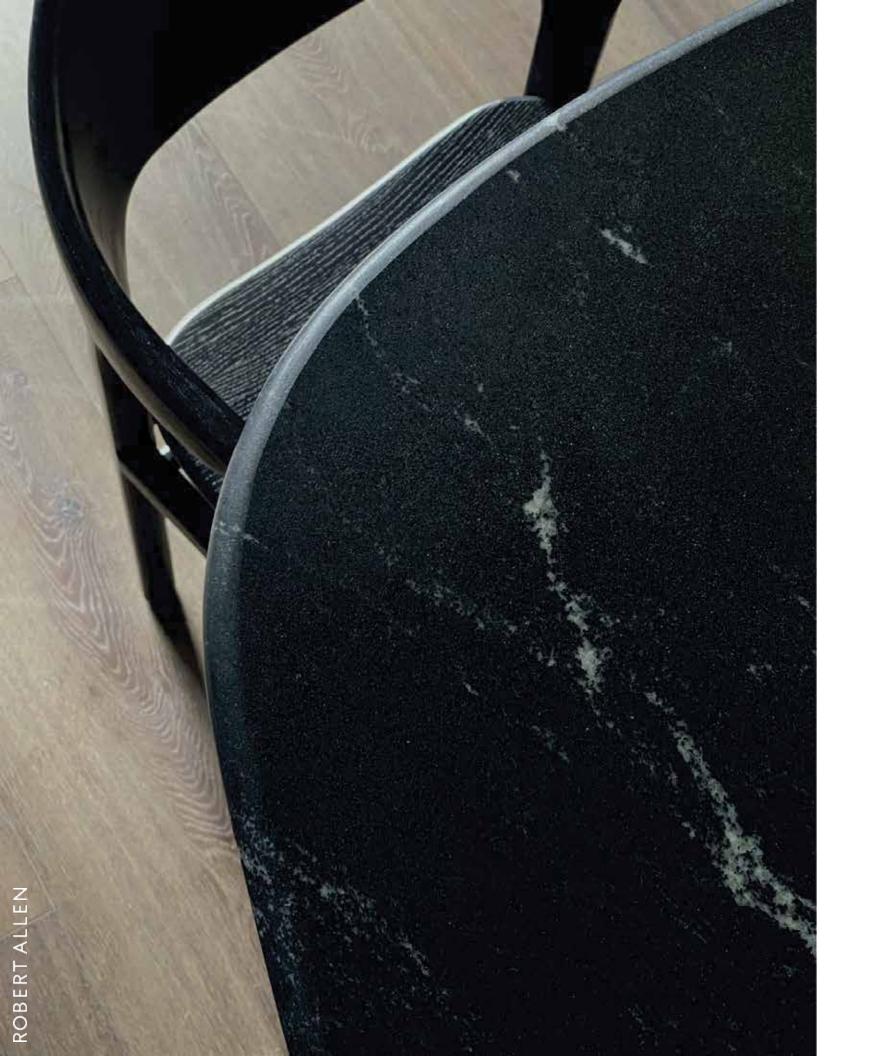

#### ONYX

Rounded edges inspired by a traditional ovular tabletop give an organic feeling and slim legs play up its clean profile creating a piece designed for everyday functionality but makes a statement.

79" W x 43" D x 30" H Approximately Ovular black marble top with oak base and legs in a black finish. Seats: 6 Assembly required.