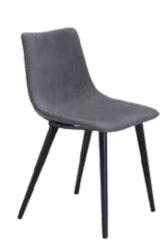

#### BREEZE

A subtle nod to mid-century style that is relaxed and inviting.

21" W x 18" D x 30" H Approximately Solid pine wood frame complemented with 100% polyester upholstered seat and maple stained finish.