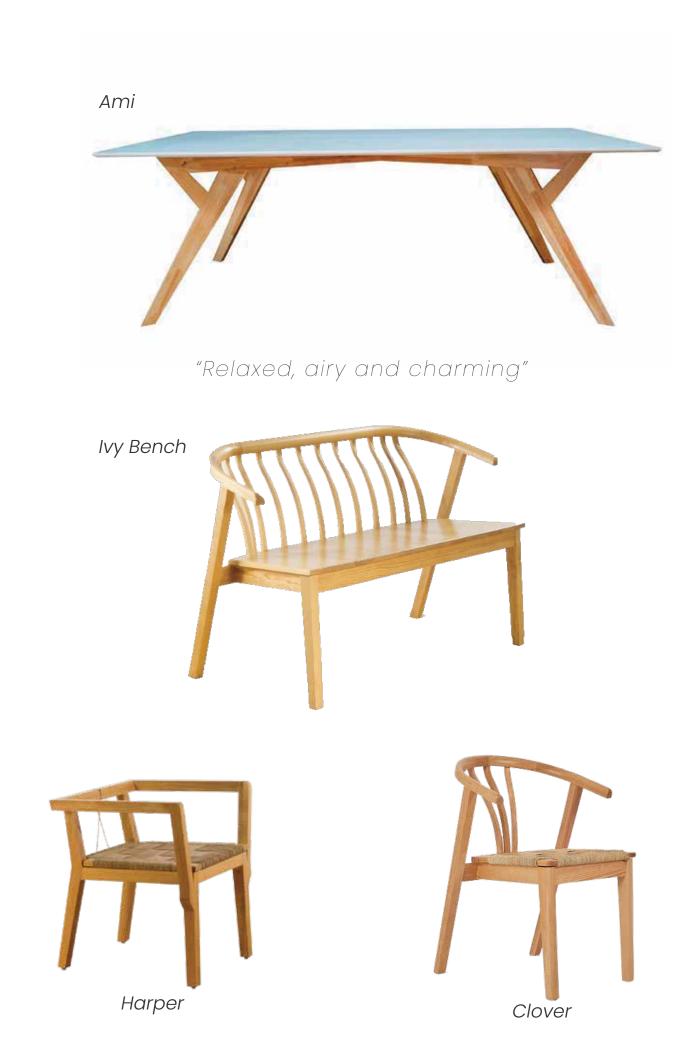

#### IVY

Marrying a classic spindle back with subtle modern curves.

43" W x 22" D x 31" H Approximately Solid pine wood wishbone frame In natural matte lacquer finish. No assembly required.

#### AMI

A Scandinavian inspired silhouette in a light and airy design with a unique contrast top and triangular details at the base.

71" W x 39" D x 30" H Approximately White lacquered top sustained on 4 distinct pine legs in a maple finish.

Seats: 6

Assembly required.