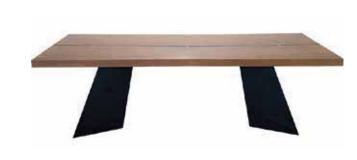

#### HAZEL

A combination of metal and wood creating a modern industrial feeling to your dining experience. (Some tables include a bow tie detail used to create strength and longevity along seams.)

99" W x 51" D x 30" H Approximately Oak rectangular top on a metal base powder coated black. Seats: 6 - 8 No assembly required