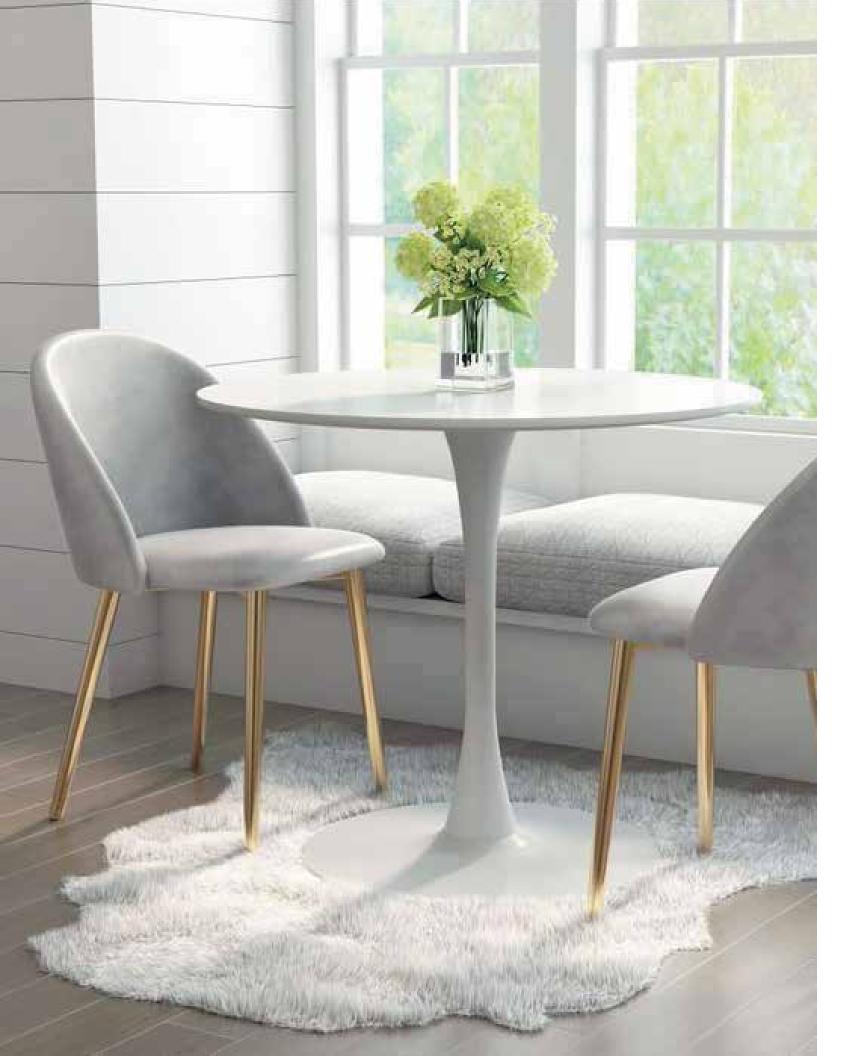

### LUNA

An hourglass contemporary design that leaves room for the backdrop to make any statement.

35" Ø x 30" H Approximately Modern white painted MDF wood top on powder coated steel tapered base with lacquered chip resistant finish. Seats: 4 Assembly required.