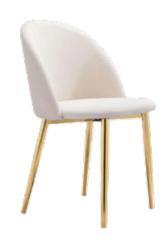

#### **FLORA**

Designed with glamour in mind, sleek, simple and elegant

21" W x 22" D x 23" H Approximately Gold powder coated steel legs and frame complemented by a polyester blend velvet back and seat. No assembly required. \*Sold as a set of two

#### FLORA

Designed with glamour in mind, sleek, simple and elegant.

21" W x 22" D x 33" H Approximately Gold powder coated steel legs and frame complemented by a polyester blend velvet back and seat. No assembly required. \*Sold as a set of two