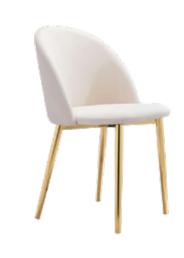

#### **FLORA**

Designed with glamour in mind, sleek, simple and elegant

21" W x 22" D x 23" H Approximately Gold powder coated steel legs and frame complemented by a polyester blend velvet back and seat. No assembly required. \*Sold as a set of two

#### FLORA

Designed with glamour in mind, sleek, simple and elegant.

21" W x 22" D x 33" H Approximately Gold powder coated steel legs and frame complemented by a polyester blend velvet back and seat. No assembly required. \*Sold as a set of two