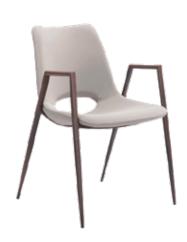

#### RAVEN

A contemporary twist on a 1950s Chandigarh design with her inverted v-shaped legs. Perfect addition to elevate any dining room.

18" W x 16" D x 40" H Approximately Strong and robust V-shaped solid black oak legs and frame, curved for maximum comfort. No assembly required. \*Sold as a set of two