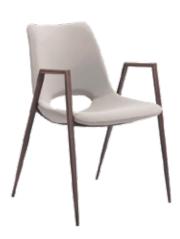

#### RAVEN

A contemporary twist on a 1950s Chandigarh design with her inverted v-shaped legs. Perfect addition to elevate any dining room.

18" W x 16" D x 40" H Approximately Strong and robust V-shaped solid black oak legs and frame, curved for maximum comfort. No assembly required. \*Sold as a set of two