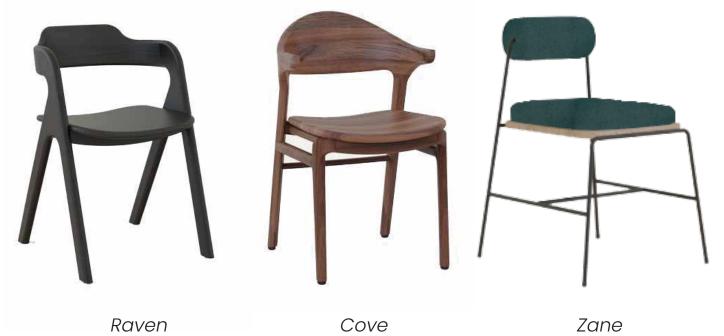

#### COVE

The classic Danish inspired elbow chair is a foundational piece in any modern home and creates a warm and welcoming feel.

18" W x 20" D x 32" H Approximately Solid Tzalam wood legs complemented by sculpted elbow frame with natural matte lacquer finish. No assembly required. \*Sold as a set of two

#### ZANE

Perfect in a breakfast nook or casual dining room Zane adds Mid-century modern charm. This chic dining chair is stylish and comfortable.

20" W x 22" D x 30" H Approximately Steel black powder coated legs and frame complemented by 100% polyester upholstered seat and bolstered back. No assembly required. \*Sold as a set of two

#### RAVEN

A contemporary twist on a 1950s Chandigarh design with her inverted v-shaped legs. Perfect addition to elevate any dining room.

18" W x 16" D x 40" H Approximately Strong and robust V-shaped solid black oak legs and frame, curved for maximum comfort. No assembly required. \*Sold as a set of two