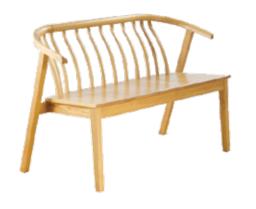

#### IVY

Marrying a classic spindle back with subtle modern curves.

43" W x 22" D x 31" H Approximately Solid pine wood wishbone frame In natural matte lacquer finish. No assembly required.