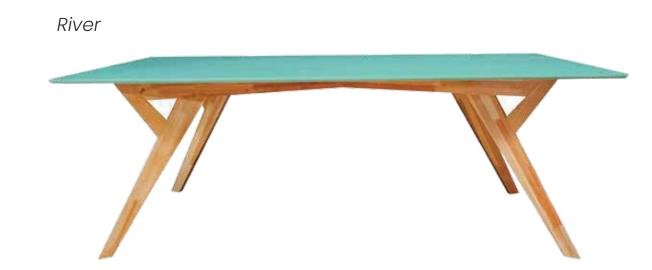

#### RIVER

A coastal inspired design that resembles the way the ocean looks lapping into the sand.

71" W x 39" D x 30" H Approximately Blue lacquered top sustained on 4 distinct pine legs in a maple finish. Seats: 6 Assembly required.