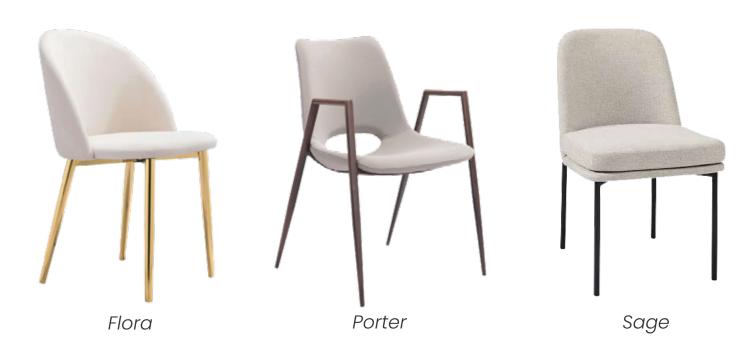

#### **FLORA**

Designed with glamour in mind, sleek, simple and elegant

21" W x 22" D x 23" H Approximately Gold powder coated steel legs and frame complemented by a polyester blend velvet back and seat. No assembly required. \*Sold as a set of two

#### **PORTER**

Architecturally inspired frame creating a sleek look.

22" W x 23" D x 33" H Approximately
Walnut veneer frame complemented with sculptural
upholstered faux leather back and seat.
No assembly required.
\*Sold as a set of two

#### SAGE

Classic and inviting providing comfort while seamlessly blending into any homestyle.

23" W x 19" D x 32" H Approximately Black powder coated steel legs and frame complimented by a polyester blend velvet upholstered back and seat. No assembly required. \*Sold as a set of two

#### FLORA

Designed with glamour in mind, sleek, simple and elegant.

21" W x 22" D x 33" H Approximately Gold powder coated steel legs and frame complemented by a polyester blend velvet back and seat. No assembly required. \*Sold as a set of two

#### PORTER

Architecturally inspired frame creating a sleek look.

22" W x 23" D x 33" H Approximately Walnut veneer frame complemented with sculptural upholstered faux leather back and seat. No assembly required.
\*Sold as a set of two

### SAGE

Classic and inviting providing comfort while seamlessly blending into any homestyle.

23" W x 19" D x 32" H Approximately Black powder coated steel legs and frame complimented by a polyester blend velvet upholstered back and seat. No assembly required. \*Sold as a set of two