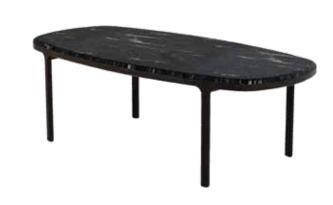

#### ONYX

Rounded edges inspired by a traditional ovular tabletop give an organic feeling and slim legs play up its clean profile creating a piece designed for everyday functionality but makes a statement.

79" W x 43" D x 30" H Approximately Ovular black marble top with oak base and legs in a black finish. Seats: 6 Assembly required.