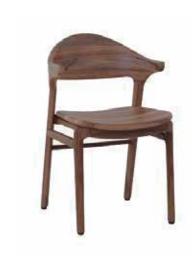

#### COVE

The classic Danish inspired elbow chair is a foundational piece in any modern home and creates a warm and welcoming feel.

18" W x 20" D x 32" H Approximately Solid Tzalam wood legs complemented by sculpted elbow frame with natural matte lacquer finish. No assembly required. \*Sold as a set of two