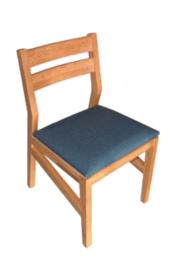

#### GRAYSON

Sure to elevate your traditional dining experience featuring sleek lines in a classic silhouette.

20" W X 22" D X 37" H Approximately Solid pine wood legs and armless frame. complemented by 100% polyester upholstered seat and back finished in walnut. No assembly required. \*Sold as a set of two