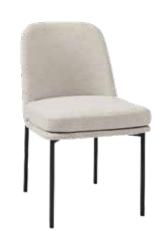

#### SAGE

Classic and inviting providing comfort while seamlessly blending into any homestyle.

23" W x 19" D x 32" H Approximately Black powder coated steel legs and frame complimented by a polyester blend velvet upholstered back and seat. No assembly required. \*Sold as a set of two

### SAGE

Classic and inviting providing comfort while seamlessly blending into any homestyle.

23" W x 19" D x 32" H Approximately Black powder coated steel legs and frame complimented by a polyester blend velvet upholstered back and seat. No assembly required. \*Sold as a set of two