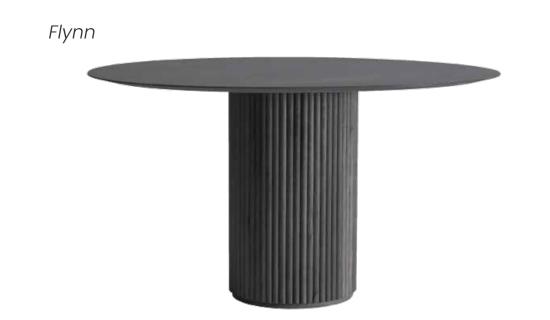

#### FLYNN

The elegant composition of the large top and reeded pedestal base puts a modern spin on a vintage style.

50" Ø x 30" H Approximately Black oak veneer top on reeded oak column base with a black finish. Seats: 4-5 Assembly required.