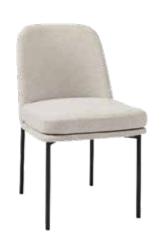

#### SAGE

Classic and inviting providing comfort while seamlessly blending into any homestyle.

23" W x 19" D x 32" H Approximately Black powder coated steel legs and frame complimented by a polyester blend velvet upholstered back and seat. No assembly required. \*Sold as a set of two

### SAGE

Classic and inviting providing comfort while seamlessly blending into any homestyle.

23" W x 19" D x 32" H Approximately Black powder coated steel legs and frame complimented by a polyester blend velvet upholstered back and seat. No assembly required. \*Sold as a set of two