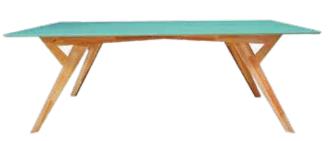

#### RIVER

A coastal inspired design that resembles the way the ocean looks lapping into the sand.

71" W x 39" D x 30" H Approximately Blue lacquered top sustained on 4 distinct pine legs in a maple finish. Seats: 6 Assembly required.