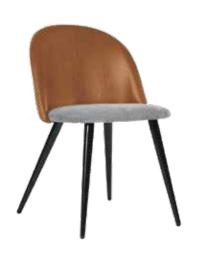

#### SAGE

Classic and inviting providing comfort while seamlessly blending into any homestyle.

23" W x 19" D x 32" H Approximately Black powder coated steel legs and frame complimented by a polyester blend velvet upholstered back and seat. No assembly required. \*Sold as a set of two

### SAGE

Classic and inviting providing comfort while seamlessly blending into any homestyle.

23" W x 19" D x 32" H Approximately Black powder coated steel legs and frame complimented by a polyester blend velvet upholstered back and seat. No assembly required. \*Sold as a set of two