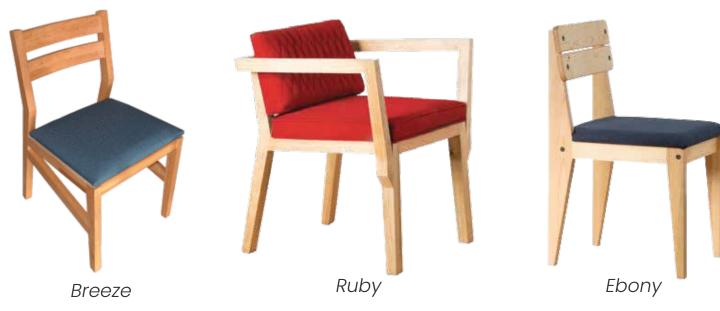

#### BREEZE

A subtle nod to mid-century style that is relaxed and inviting.

21" W x 18" D x 30" H Approximately Solid pine wood frame complemented with 100% polyester upholstered seat and maple stained finish.

#### RUBY

Draws attention and a pop of color to your space.

24" W x 22" D x 28" H Approximately Solid pine wood frame complemented with a 100% polyester upholstered back and seat and natural matte lacquer finish. No assembly required. \*Sold as a set of two

#### **EBONY**

A combination of comfort and charm.

15" W x 19" D x 33" H Approximately Solid pine wood frame complemented with 100% polyester upholstered seat and natural matte lacquer finish. No assembly required. \*Sold as a set of two