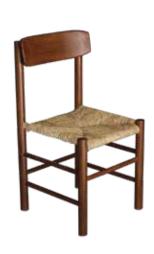

#### SHELBY

Adding a touch of texture and warmth to a casual dining experience.

18" W x 18" D x 35" H Approximately Solid Rosa Morada wood frame with palm tree fiber woven seat and natural matte lacquer finish. No assembly required. \*Sold as a set of two