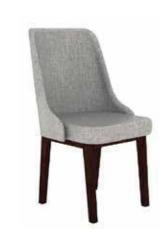

#### GRAYSON

Sure to elevate your traditional dining experience featuring sleek lines in a classic silhouette.

20" W X 22" D X 37" H Approximately Solid pine wood legs and armless frame. complemented by 100% polyester upholstered seat and back finished in walnut. No assembly required. \*Sold as a set of two