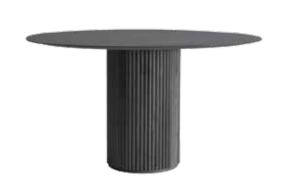

#### FLYNN

The elegant composition of the large top and reeded pedestal base puts a modern spin on a vintage style.

50" Ø x 30" H Approximately Black oak veneer top on reeded oak column base with a black finish. Seats: 4-5 Assembly required.