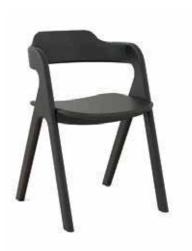

#### RAVEN

A contemporary twist on a 1950s Chandigarh design with her inverted v-shaped legs. Perfect addition to elevate any dining room.

18" W x 16" D x 40" H Approximately Strong and robust V-shaped solid black oak legs and frame, curved for maximum comfort. No assembly required. \*Sold as a set of two