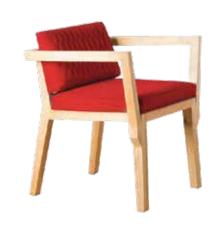

#### COVE

The classic Danish inspired elbow chair is a foundational piece in any modern home and creates a warm and welcoming feel.

18" W x 20" D x 32" H Approximately Solid Tzalam wood legs complemented by sculpted elbow frame with natural matte lacquer finish. No assembly required. \*Sold as a set of two