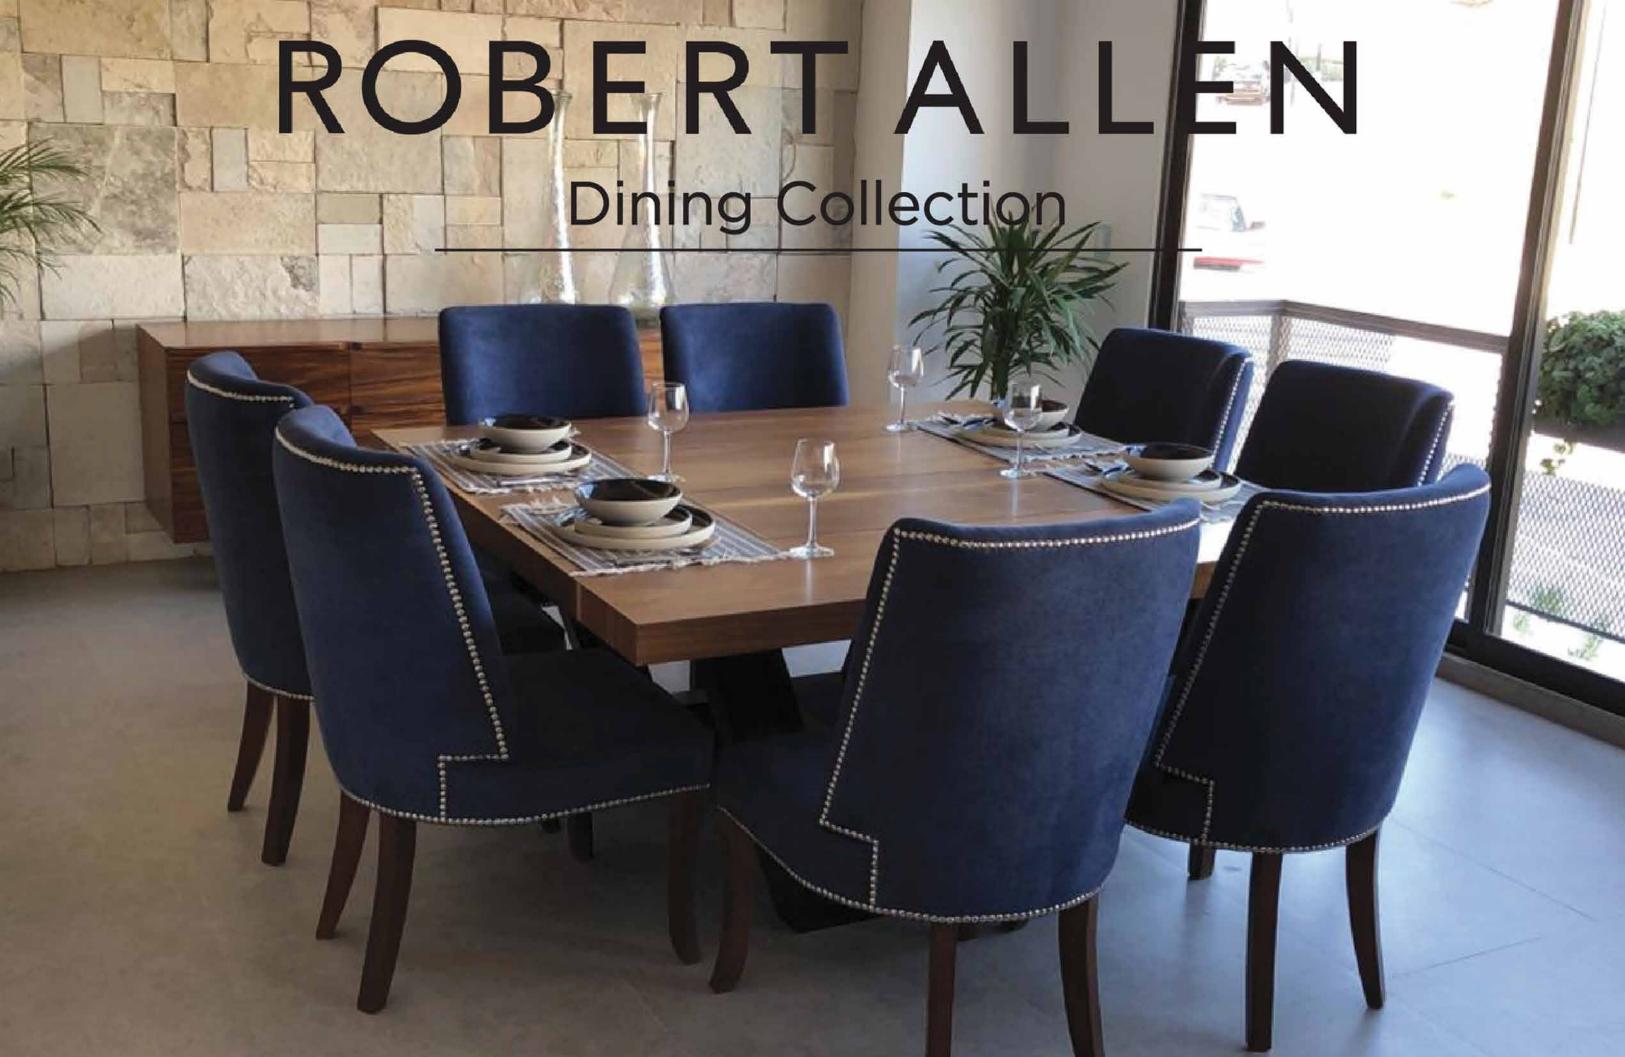

## ROBERT ALLEN

## You decide. Mix and match your style.

Robert Allen's dining collection has been curated with various home styles. Whether you're designing a laid-back breakfast nook in a beach bungalow or a jaw-dropping table for 8 in a modern rustic cabin, choose a table and your choice of chairs to fit your style.

Each collection offers a mixture of seating that allows you to create your ideal dining space. Convenient, no-hassle shopping designed for you.

"Natural and serene with a vibrant pop of color".

"Modern meets simplicity, a perfect fit in any home".