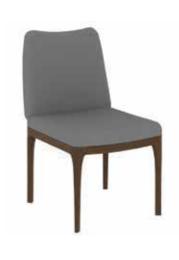

#### MASON

Small in scale but sleek in style perfect for a modern dining experience.

18" W x 23" D x 38" H Approximately Solid Rosa Morada wood frame complemented by 100% polyester upholstered seat and back with legs finished in walnut.