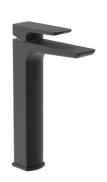

## FUJI TALL BASIN MIXER & CLICKER WASTE - MATTE BLACK

FUJI Tall Mixer + C. Waste

The FUJI collection is our new sleek and modern range of brassware. It is available in both chrome and matte black finishes, and most of the products are WRAS approved.

The waste included is a slotted clicker waste which is best suited for basins with an overflow.

\_\_\_\_

SKU: FU004.MB

## **ADDITIONAL INFORMATION**

**Dimensions**  $167 \times 48 \times 269 \text{ mm}$ 

Product Type Tall Basin Mixer

**Colour** Matte Black

Material Brass

Flowrate 0.1 bar (lt/min) 2.6

Flowrate 0.2 bar (lt/min) 3.4