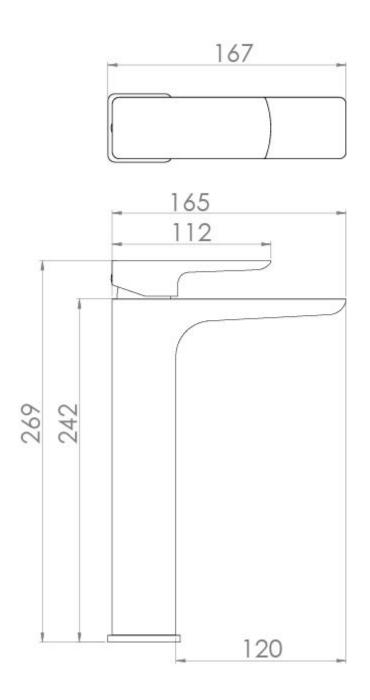

## **TECHNICAL DRAWING**

## **ADDITIONAL INFORMATION**

**Dimensions**  $167 \times 48 \times 269 \text{ mm}$ 

Product Type Tall Basin Mixer

**Colour** Matte Black

Material Brass

Flowrate 0.1 bar (lt/min) 2.6

Flowrate 0.2 bar (lt/min) 3.4