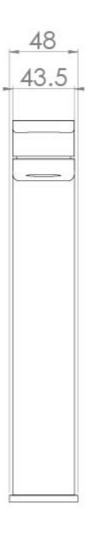

## **TECHNICAL DRAWING**

## **ADDITIONAL INFORMATION**

**Dimensions**  $167 \times 48 \times 269 \text{ mm}$ 

Product Type Tall Basin Mixer

**Colour** Matte Black

Material Brass

Flowrate 0.1 bar (lt/min) 2.6

Flowrate 0.2 bar (lt/min) 3.4