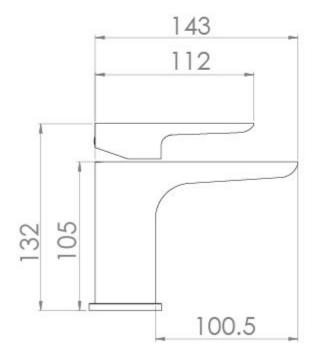

## **ADDITIONAL INFORMATION**

**Dimensions**  $147 \times 48 \times 132 \text{ mm}$ 

Product Type Mini Basin Mixer

**Colour** Matte Black

Material Brass

Approvals WRAS 1710181

Flowrate 0.1 bar (lt/min) 4.0

Flowrate 0.2 bar (lt/min) 5.2

## **TECHNICAL DRAWING**