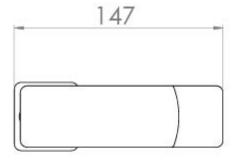

## **ADDITIONAL INFORMATION**

**Dimensions**  $147 \times 48 \times 132 \text{ mm}$ 

Product Type Mini Basin Mixer

**Colour** Matte Black

Material Brass

Approvals WRAS 1710181

Flowrate 0.1 bar (lt/min) 4.0

Flowrate 0.2 bar (lt/min) 5.2

## **TECHNICAL DRAWING**