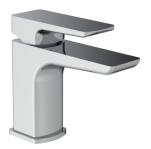

### FUJI MINI BASIN MIXER & CLICKER WASTE - CHROME

FUJI Mini Mixer + C. Waste

The FUJI collection is our new sleek and modern range of brassware. It is available in both chrome and matte black finishes, and some of the products are WRAS approved.

#### **ADDITIONAL INFORMATION**

| Dimensions                | 147 × 48 × 132 mm |
|---------------------------|-------------------|
| Product Type              | Mini Basin Mixer  |
| Colour                    | Chrome            |
| Material                  | Brass             |
| Flowrate 0.1 bar (lt/min) | 4.0               |
| Flowrate 0.2 bar (lt/min) | 5.2               |
| Flowrate 0.5 bar (lt/min) | 7.5               |
| Flowrate 1 bar (lt/min)   | 11.8              |
| Flowrate 2 bar (lt/min)   | 14.3              |
| Flowrate 3 bar (It/min)   | 17.8              |