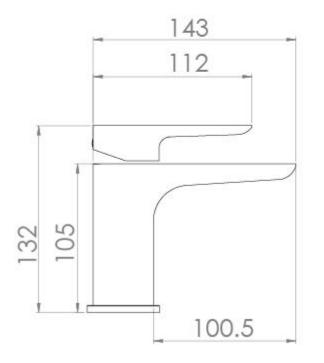

#### **ADDITIONAL INFORMATION**

| Dimensions                | 147 × 48 × 132 mm |
|---------------------------|-------------------|
| Product Type              | Mini Basin Mixer  |
| Colour                    | Chrome            |
| Material                  | Brass             |
| Flowrate 0.1 bar (lt/min) | 4.0               |
| Flowrate 0.2 bar (lt/min) | 5.2               |
| Flowrate 0.5 bar (lt/min) | 7.5               |
| Flowrate 1 bar (lt/min)   | 11.8              |
| Flowrate 2 bar (lt/min)   | 14.3              |
| Flowrate 3 bar (It/min)   | 17.8              |

## **TECHNICAL DRAWING**