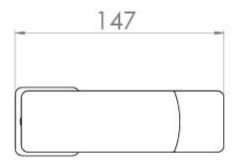

#### **ADDITIONAL INFORMATION**

| Dimensions                | 147 × 48 × 132 mm |
|---------------------------|-------------------|
| Product Type              | Mini Basin Mixer  |
| Colour                    | Chrome            |
| Material                  | Brass             |
| Flowrate 0.1 bar (lt/min) | 4.0               |
| Flowrate 0.2 bar (lt/min) | 5.2               |
| Flowrate 0.5 bar (lt/min) | 7.5               |
| Flowrate 1 bar (lt/min)   | 11.8              |
| Flowrate 2 bar (lt/min)   | 14.3              |
| Flowrate 3 bar (It/min)   | 17.8              |

## **TECHNICAL DRAWING**