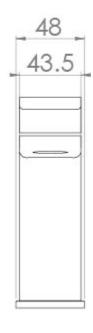

## **ADDITIONAL INFORMATION**

**Dimensions**  $167 \times 48 \times 148 \text{ mm}$ 

**Product Type**Basin Mixer Tap

**Colour** Matte Black

Material Brass

Approvals WRAS 1710181

Flowrate 0.2 bar (lt/min) 5.5

## **TECHNICAL DRAWING**