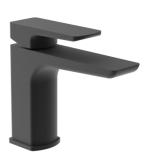

## FUJI BASIN MIXER & CLICKER WASTE - MATTE BLACK

FUJI Basin Mixer + C. Waste

The FUJI collection is our new sleek and modern range of brassware. It is available in both chrome and matte black finishes, and this basin mixer in matte black is WRAS approved.

The waste included is a slotted clicker waste which is best suited for basins with an overflow.

\_\_\_\_

SKU: FU002.MB

## **ADDITIONAL INFORMATION**

**Dimensions**  $167 \times 48 \times 148 \text{ mm}$ 

**Product Type**Basin Mixer Tap

**Colour** Matte Black

Material Brass

Approvals WRAS 1710181

Flowrate 0.2 bar (lt/min) 5.5