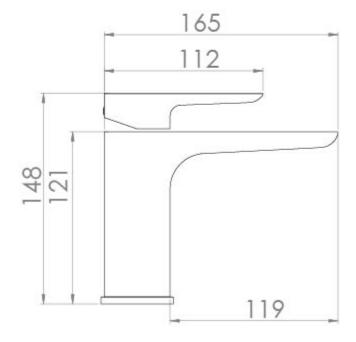

## **ADDITIONAL INFORMATION**

**Dimensions**  $167 \times 48 \times 148 \text{ mm}$ 

**Product Type**Basin Mixer Tap

**Colour** Matte Black

Material Brass

Approvals WRAS 1710181

Flowrate 0.2 bar (lt/min) 5.5

## **TECHNICAL DRAWING**