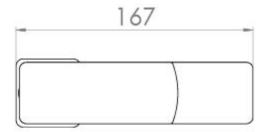

## **ADDITIONAL INFORMATION**

**Dimensions**  $167 \times 48 \times 148 \text{ mm}$ 

**Product Type**Basin Mixer Tap

**Colour** Matte Black

Material Brass

Approvals WRAS 1710181

Flowrate 0.2 bar (lt/min) 5.5

## **TECHNICAL DRAWING**