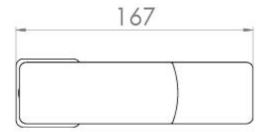

## ADDITIONAL INFORMATION

**Dimensions**  $167 \times 48 \times 148 \text{ mm}$ 

**Product Type**Basin Mixer Tap

**Colour** Chrome

Material Brass

**Approvals** WRAS 1710181

Flowrate 0.2 bar (lt/min) 5.5

Flowrate 0.5 bar (lt/min) 8.0

## **TECHNICAL DRAWING**