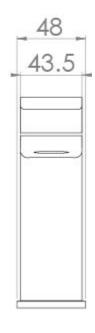

## ADDITIONAL INFORMATION

**Dimensions**  $167 \times 48 \times 148 \text{ mm}$ 

**Product Type**Basin Mixer Tap

**Colour** Chrome

Material Brass

**Approvals** WRAS 1710181

Flowrate 0.2 bar (lt/min) 5.5

Flowrate 0.5 bar (lt/min) 8.0

## **TECHNICAL DRAWING**