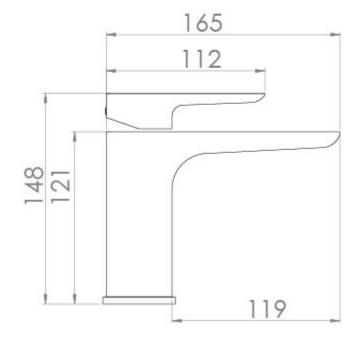

## ADDITIONAL INFORMATION

**Dimensions**  $167 \times 48 \times 148 \text{ mm}$ 

**Product Type**Basin Mixer Tap

**Colour** Chrome

Material Brass

**Approvals** WRAS 1710181

Flowrate 0.2 bar (lt/min) 5.5

Flowrate 0.5 bar (lt/min) 8.0

## **TECHNICAL DRAWING**