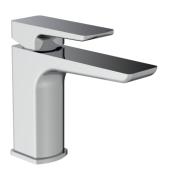

## **FUJI BASIN MIXER & CLICKER WASTE** - **CHROME**

FUJI Basin Mixer + C. Waste

The FUJI collection is our new sleek and modern range of brassware. It is available in both chrome and matte black finishes, and this basin mixer is WRAS approved.

The waste included is a slotted clicker waste which is best suited for basins with an overflow.

**SKU:** FU002