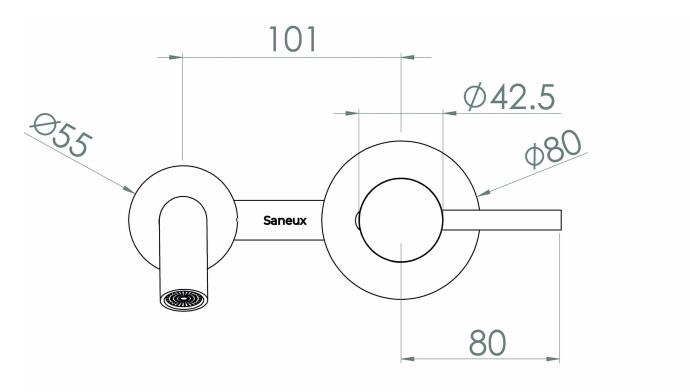

s a great option and will perfectly match any of our ceramic and furniture ranges. Comes with **no** pop-up waste.



**SKU:** CO2052

#### **ADDITIONAL INFORMATION**

| Colour                    | Chrome       |
|---------------------------|--------------|
| Material                  | Brass        |
| Approvals                 | WRAS 1812111 |
| Flowrate 0.2 bar (lt/min) | 3.0          |
| Flowrate 0.3 bar (lt/min) | 3.6          |
| Flowrate 0.4 bar (lt/min) | 4.2          |
| Flowrate 0.5 bar (lt/min) | 4.6          |
| Flowrate 1 bar (lt/min)   | 6.4          |
| Flowrate 2 bar (lt/min)   | 9.1          |
| Flowrate 3 bar (lt/min)   | 11.2         |
| Flowrate 4 bar (lt/min)   | 13.1         |

# **Specification Sheet**

saneux

Flowrate 5 bar (lt/min) 14.7

## **TECHNICAL DRAWING**