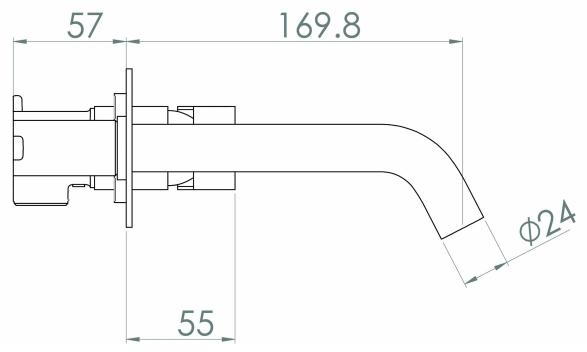

a great option and will perfectly match any of our ceramic and furniture ranges. Comes with **no** pop-up waste.



**SKU:** CO2052

#### **ADDITIONAL INFORMATION**

| Colour                    | Chrome       |
|---------------------------|--------------|
| Material                  | Brass        |
| Approvals                 | WRAS 1812111 |
| Flowrate 0.2 bar (lt/min) | 3.0          |
| Flowrate 0.3 bar (lt/min) | 3.6          |
| Flowrate 0.4 bar (lt/min) | 4.2          |
| Flowrate 0.5 bar (lt/min) | 4.6          |
| Flowrate 1 bar (lt/min)   | 6.4          |
| Flowrate 2 bar (lt/min)   | 9.1          |
| Flowrate 3 bar (lt/min)   | 11.2         |
| Flowrate 4 bar (lt/min)   | 13.1         |

# **Specification Sheet**

saneux

Flowrate 5 bar (lt/min) 14.7

## **TECHNICAL DRAWING**