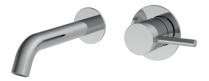

### COS WALL MOUNTED 2 PLATE BASIN MIXER - CHROME

COS Wall Mounted Mixer - 2 Plates - Chrome

The COS collection was designed to create brassware that was both modern and classic to suit any style of bathroom. This COS 2 plate wallmounted mixer is a great option and will perfectly match any of our ceramic and furniture ranges. Comes with **no** pop-up waste.