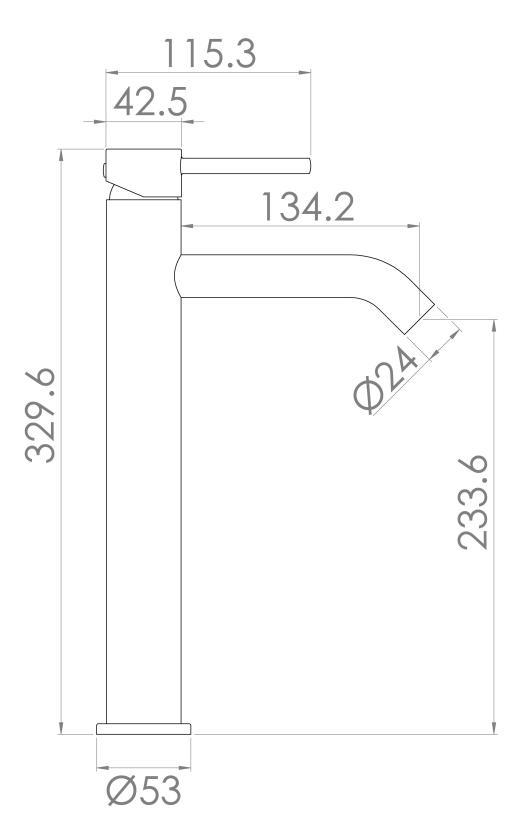

all mixer is a great option and will perfectly match any of our ceramic and furniture ranges. Comes with **no** pop-up waste.



**SKU:** CO204

#### **ADDITIONAL INFORMATION**

| Colour                    | Chrome       |
|---------------------------|--------------|
| Material                  | Brass        |
| Approvals                 | WRAS 1903099 |
| Flowrate 0.2 bar (lt/min) | 3.1          |
| Flowrate 0.3 bar (lt/min) | 3.6          |
| Flowrate 0.4 bar (lt/min) | 4.1          |
| Flowrate 0.5 bar (lt/min) | 4.5          |
| Flowrate 1 bar (lt/min)   | 6.3          |
| Flowrate 2 bar (lt/min)   | 9.0          |
| Flowrate 3 bar (lt/min)   | 11.1         |
| Flowrate 4 bar (lt/min)   | 13.0         |
| Flowrate 5 bar (lt/min)   | 14.6         |

# saneux

## **TECHNICAL DRAWING**