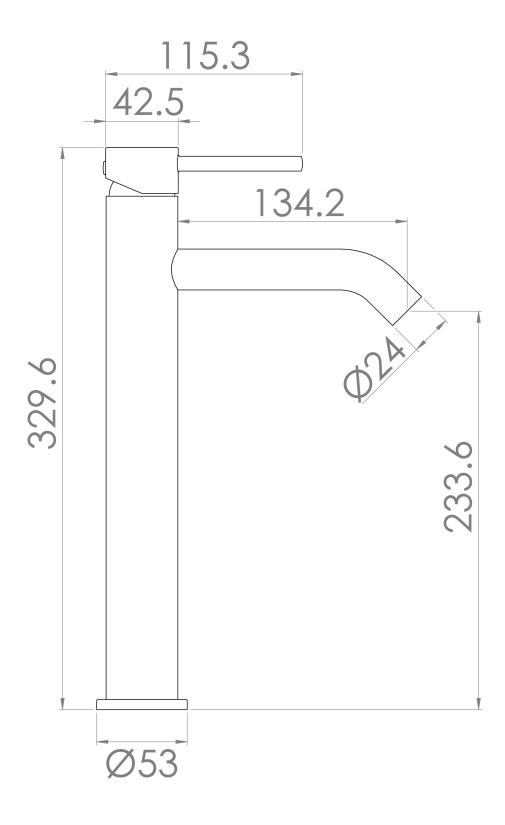

ury touch to your bathroom, and with it have a PVD finish, it will continuously look flawless for years to come.



**SKU:** CO204.BN

## **ADDITIONAL INFORMATION**

| Colour                    | Brushed Nickel  |
|---------------------------|-----------------|
| <b>Product Type</b>       | Brassware       |
| <b>Product Sub-Type</b>   | Basin Mixer Tap |
| Flowrate 0.2 bar (lt/min) | 3.1             |
| Flowrate 0.3 bar (lt/min) | 3.6             |
| Flowrate 0.4 bar (lt/min) | 4.1             |
| Flowrate 0.5 bar (lt/min) | 4.5             |
| Flowrate 1 bar (lt/min)   | 6.3             |
| Flowrate 2 bar (lt/min)   | 9.0             |
| Flowrate 3 bar (lt/min)   | 11.1            |
| Flowrate 4 bar (lt/min)   | 13.0            |

Flowrate 5 bar (lt/min)

14.6

## **TECHNICAL DRAWING**