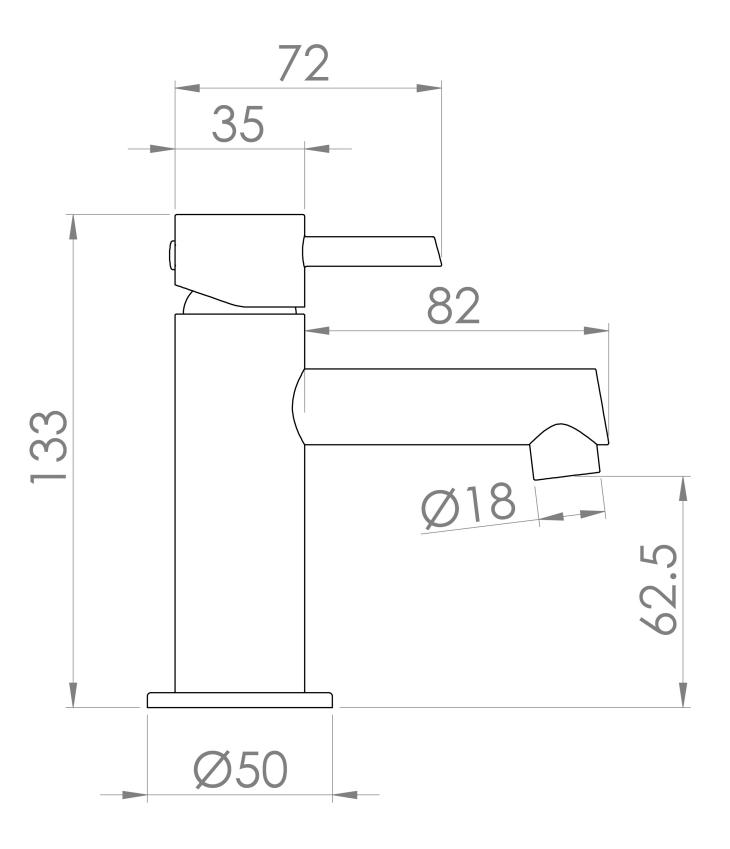

. This COS mini mixer is a great option and will perfectly match any of our ceramic and furniture ranges. Comes with **no** pop-up waste.



**SKU:** CO202

## **ADDITIONAL INFORMATION**

| Colour                    | Chrome       |
|---------------------------|--------------|
| Material                  | Brass        |
| Approvals                 | WRAS 1903099 |
| Flowrate 0.2 bar (lt/min) | 2.1          |
| Flowrate 0.3 bar (lt/min) | 2.5          |
| Flowrate 0.4 bar (lt/min) | 2.8          |
| Flowrate 0.5 bar (lt/min) | 3.1          |
| Flowrate 1 bar (lt/min)   | 4.3          |
| Flowrate 2 bar (lt/min)   | 6.1          |
| Flowrate 3 bar (lt/min)   | 7.4          |
| Flowrate 4 bar (lt/min)   | 8.7          |
| Flowrate 5 bar (lt/min)   | 9.7          |

## **TECHNICAL DRAWING**