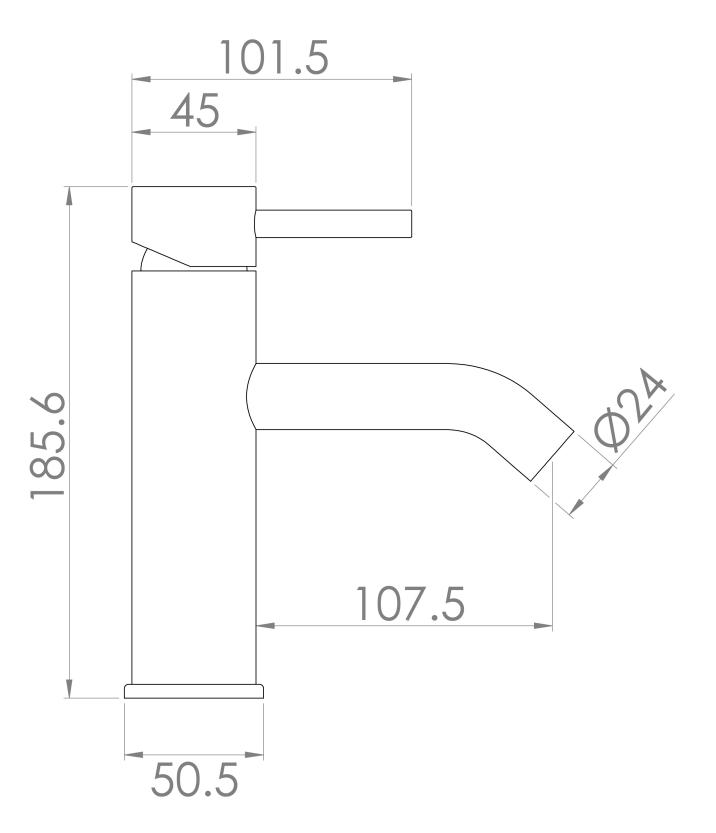

mixer is a great option and will perfectly match any of our ceramic and furniture ranges. Comes with **no** pop-up waste.



**SKU:** CO201.MB

#### **ADDITIONAL INFORMATION**

| Colour                    | Matte Black  |
|---------------------------|--------------|
| Material                  | Brass        |
| Approvals                 | WRAS 1903099 |
| Flowrate 0.2 bar (lt/min) | 3.2          |
| Flowrate 0.3 bar (lt/min) | 3.7          |
| Flowrate 0.4 bar (lt/min) | 4.2          |
| Flowrate 0.5 bar (lt/min) | 4.7          |
| Flowrate 1 bar (lt/min)   | 6.6          |
| Flowrate 2 bar (lt/min)   | 9.3          |
| Flowrate 3 bar (lt/min)   | 10.5         |
| Flowrate 4 bar (lt/min)   | 13.4         |
| Flowrate 5 bar (lt/min)   | 15.1         |

# saneux

## **TECHNICAL DRAWING**