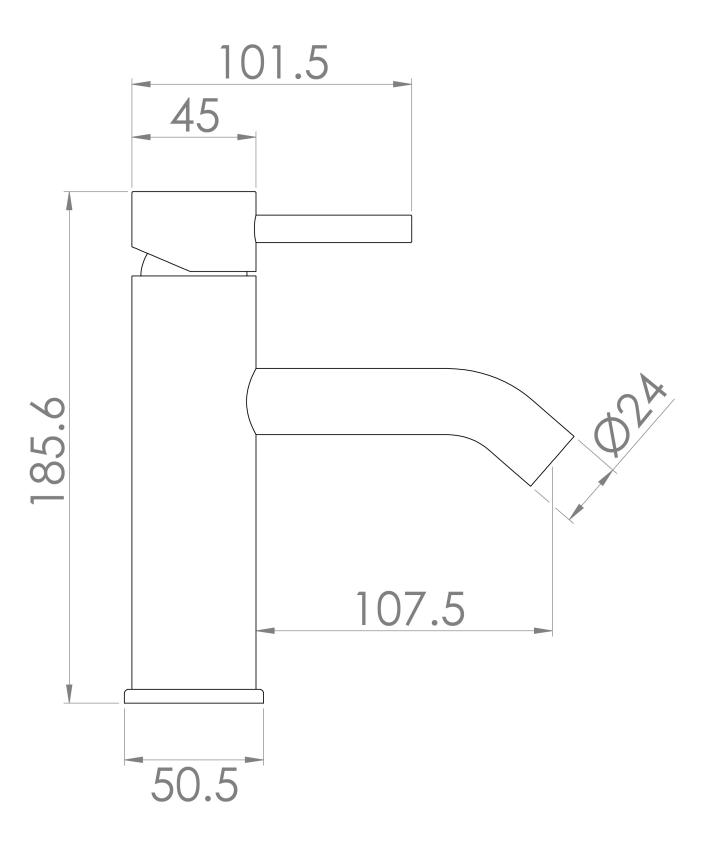

This COS basin mixer is a great option and will perfectly match any of our ceramic and furniture ranges. Comes with **no** pop-up waste.



**SKU:** CO201

## **ADDITIONAL INFORMATION**

| Colour                    | Chrome       |
|---------------------------|--------------|
| Material                  | Brass        |
| Approvals                 | WRAS 1903099 |
| Flowrate 0.2 bar (lt/min) | 3.2          |
| Flowrate 0.3 bar (lt/min) | 3.7          |
| Flowrate 0.4 bar (lt/min) | 4.2          |
| Flowrate 0.5 bar (lt/min) | 4.7          |
| Flowrate 1 bar (lt/min)   | 6.6          |
| Flowrate 2 bar (lt/min)   | 9.3          |
| Flowrate 3 bar (lt/min)   | 10.5         |
| Flowrate 4 bar (lt/min)   | 13.4         |
| Flowrate 5 bar (lt/min)   | 15.1         |

## **TECHNICAL DRAWING**