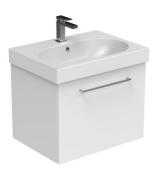

#### AUSTEN 60CM 1 DRAWER WALL MOUNTED UNIT - GLOSS WHITE

AUSTEN 60cm 1-Drawer Unit Gloss White AUSTEN was designed to provide you with the best quality bathroom products that offer a luxury style.

This wall-hung drawer unit comes with a light grey in-drawer mat already, and can be paired with either a countertop or a basin.

\*Basin (50010) to be purchased separately \*\*Handle to be purchased separately

SKU: AU060W.GW