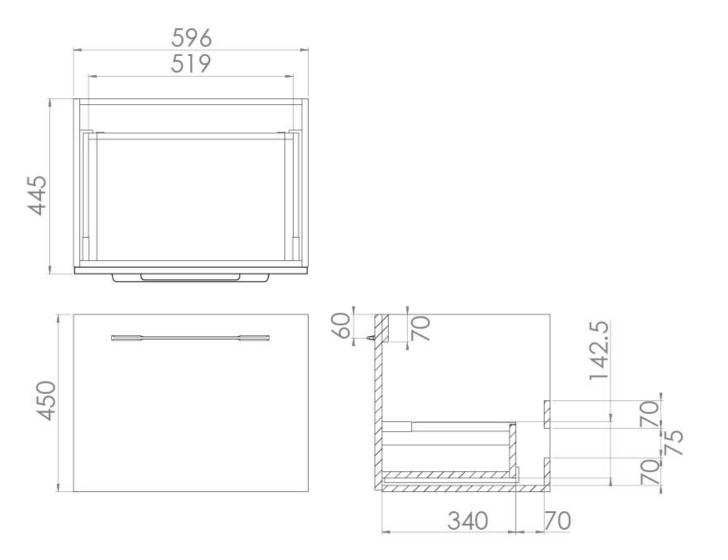

## saneux



#### AUSTEN 60CM 1 DRAWER WALL MOUNTED UNIT - GLOSS WHITE

AUSTEN 60cm 1-Drawer Unit Gloss White AUSTEN was designed to provide you with the best quality bathroom products that offer a luxury style.

This wall-hung drawer unit comes with a light grey in-drawer mat already, and can be paired with either a countertop or a basin.

\*Basin (50010) to be purchased separately \*\*Handle to be purchased separately



SKU: AU060W.GW

#### **ADDITIONAL INFORMATION**

Color

**Product Type** 

**Product Sub-Type** 

Gloss White

Furniture

Wall-Mounted Furniture

#### **TECHNICAL DRAWING**

### **Specification Sheet**

# saneux