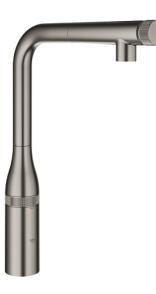

## PRODUCT DESCRIPTION

- Colour: Brushed Hard Graphite
- monobloc installation
- GROHE Long-Life Shine finish
- pull-out spray with laminar
- metal spray
- GROHE Magnetic Docking guarantees easy retraction and smooth docking of the spray head back to the starting position
- GROHE SmartControl push for ON-OFF, turn for volume adjustment from water saving eco mode to Full Flow
- · temperature adjustment by turning of mixing valve on body
- swivel tubular spout
- swivel area 140°
- protected against backflow
- · flexible connection hoses
- metal fixation set
- Lead and Nickel Free Inner Water Ways