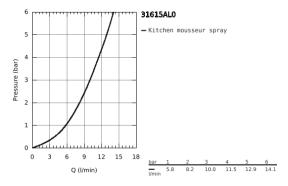

## 31 615 AL0 ESSENCE SMARTCONTROL SINK MIXER WITH SMARTCONTROL







## PRODUCT DESCRIPTION

- Colour: Brushed Hard Graphite
- monobloc installation
- GROHE Long-Life Shine finish
- pull-out spray with laminar
- metal spray
- GROHE Magnetic Docking guarantees easy retraction and smooth docking of the spray head back to the starting position
- GROHE SmartControl push for ON-OFF, turn for volume adjustment from water saving eco mode to Full Flow
- · temperature adjustment by turning of mixing valve on body
- swivel tubular spout
- swivel area 140°
- protected against backflow
- · flexible connection hoses
- metal fixation set
- Lead and Nickel Free Inner Water Ways



## 31 615 AL0 ESSENCE SMARTCONTROL SINK MIXER WITH SMARTCONTROL



SPARE PARTS, July 2018 - September 2020
1: Hand shower (Spare part-nr. 48487AL0)
1.1: Strainer (Spare part-nr. 0676800M)
1.2: