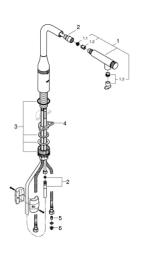

## 31 615 AL0 ESSENCE SMARTCONTROL SINK MIXER WITH SMARTCONTROL

SPARE PARTS, July 2018 - September 2020
1: Hand shower (Spare part-nr. 48487AL0)
1.1: Strainer (Spare part-nr. 0676800M)
1.2: Non-return valve (Spare part-nr. 48470000)
2: Shower hose (Spare part-nr. 48488000)
3: Mounting set (Spare part-nr. 48477000)
4: Support plate (Spare part-nr. 05334000)
5: Non-return valve (Spare part-nr. 45881000)
6: Strainer (Spare part-nr. 0676800M)