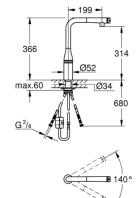

## PRODUCT DESCRIPTION

- Colour: Brushed Hard Graphite
- monobloc installation
- GROHE Long-Life Shine finish
- pull-out spray with laminar
- metal spray
- GROHE Magnetic Docking guarantees easy retraction and smooth docking of the spray head back to the starting position
- GROHE SmartControl push for ON-OFF, turn for volume adjustment from water saving eco mode to Full Flow
- · temperature adjustment by turning of mixing valve on body
- swivel tubular spout
- swivel area 140°
- protected against backflow
- · flexible connection hoses
- metal fixation set
- Lead and Nickel Free Inner Water Ways