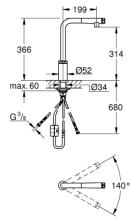

## PRODUCT DESCRIPTION

- · Colour: supersteel
- · monobloc installation
- GROHE Long-Life Shine finish
- · pull-out spray with laminar
- metal spray
- GROHE Magnetic Docking guarantees easy retraction and smooth docking of the spray head back to the starting position
- GROHE SmartControl push for ON-OFF, turn for volume adjustment from water saving eco mode to Full Flow
- temperature adjustment by turning of mixing valve on body
- · swivel tubular spout
- swivel area 140°
- · protected against backflow
- · flexible connection hoses
- metal fixation set
- · Lead and Nickel Free Inner Water Ways