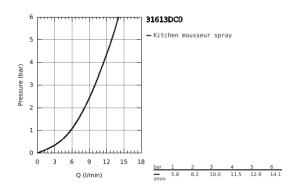

## 31 613 DC0 MINTA SMARTCONTROL SINK MIXER WITH SMARTCONTROL







## PRODUCT DESCRIPTION

- · Colour: supersteel
- · monobloc installation
- GROHE Long-Life Shine finish
- · pull-out spray with laminar
- metal spray
- GROHE Magnetic Docking guarantees easy retraction and smooth docking of the spray head back to the starting position
- GROHE SmartControl push for ON-OFF, turn for volume adjustment from water saving eco mode to Full Flow
- temperature adjustment by turning of mixing valve on body
- · swivel tubular spout
- swivel area 140°
- · protected against backflow
- · flexible connection hoses
- metal fixation set
- · Lead and Nickel Free Inner Water Ways



## 31 613 DC0 MINTA SMARTCONTROL SINK MIXER WITH SMARTCONTROL



SPARE PARTS, July 2018 - October 2020

- 1: Hand shower (Spare part-nr. 48487DC0)
- 1.1: Strainer (Spare part-nr. 0676800M)
- 1.