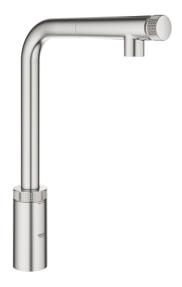

## PRODUCT DESCRIPTION

- · Colour: supersteel
- · monobloc installation
- GROHE Long-Life Shine finish
- · pull-out spray with laminar
- metal spray
- GROHE Magnetic Docking guarantees easy retraction and smooth docking of the spray head back to the starting position
- GROHE SmartControl push for ON-OFF, turn for volume adjustment from water saving eco mode to Full Flow
- temperature adjustment by turning of mixing valve on body
- · swivel tubular spout
- swivel area 140°
- · protected against backflow
- · flexible connection hoses
- metal fixation set
- · Lead and Nickel Free Inner Water Ways