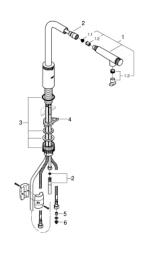

## 31 613 DC0 MINTA SMARTCONTROL SINK MIXER WITH SMARTCONTROL

SPARE PARTS, July 2018 - October 2020

- 1: Hand shower (Spare part-nr. 48487DC0)
- 1.1: Strainer (Spare part-nr. 0676800M)
- 1.2: Non-return valve (Spare part-nr. 08565000)
- 1.3: Flow control set (Spare part-nr. 48470000)
- 2: Shower hose (Spare part-nr. 48488000)
- 3: Mounting set (Spare part-nr. 48477000)
- 4: Support plate (Spare part-nr. 05334000)
- 5: Non-return valve (Spare part-nr. 45881000)
- 6: Strainer (Spare part-nr. 0676800M)