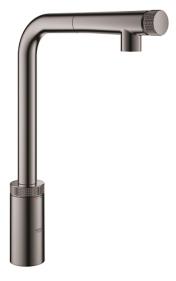

## PRODUCT DESCRIPTION

- · Colour: hard graphite
- · monobloc installation
- GROHE Long-Life Shine finish
- · pull-out spray with laminar
- metal spray
- GROHE Magnetic Docking guarantees easy retraction and smooth docking of the spray head back to the starting position
- GROHE SmartControl push for ON-OFF, turn for volume adjustment from water saving eco mode to Full Flow
- temperature adjustment by turning of mixing valve on body
- · swivel tubular spout
- swivel area 140°
- · protected against backflow
- · flexible connection hoses
- metal fixation set
- · Lead and Nickel Free Inner Water Ways