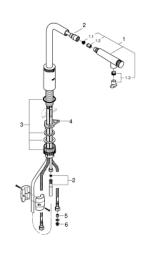

## 31 613 A00 MINTA SMARTCONTROL SINK MIXER WITH SMARTCONTROL

SPARE PARTS, July 2018 - October 2020

- 1: Hand shower (Spare part-nr. 48487A00)
- 1.1: Strainer (Spare part-nr. 0676800M)
- 1.2: Non-return valve (Spare part-nr. 08565000)
- 1.3: Flow control set (Spare part-nr. 48470000)
- 2: Shower hose (Spare part-nr. 48488000)
- 3: Mounting set (Spare part-nr. 48477000)
- 4: Support plate (Spare part-nr. 05334000)
- 5: Non-return valve (Spare part-nr. 45881000)
- 6: Strainer (Spare part-nr. 0676800M)