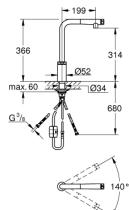

## PRODUCT DESCRIPTION

- · Colour: hard graphite
- · monobloc installation
- GROHE Long-Life Shine finish
- · pull-out spray with laminar
- metal spray
- GROHE Magnetic Docking guarantees easy retraction and smooth docking of the spray head back to the starting position
- GROHE SmartControl push for ON-OFF, turn for volume adjustment from water saving eco mode to Full Flow
- temperature adjustment by turning of mixing valve on body
- · swivel tubular spout
- swivel area 140°
- · protected against backflow
- · flexible connection hoses
- metal fixation set
- · Lead and Nickel Free Inner Water Ways