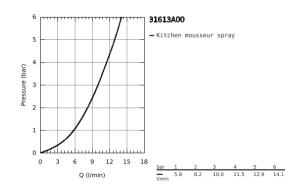

## 31 613 A00 MINTA SMARTCONTROL SINK MIXER WITH SMARTCONTROL







## PRODUCT DESCRIPTION

- · Colour: hard graphite
- · monobloc installation
- GROHE Long-Life Shine finish
- · pull-out spray with laminar
- metal spray
- GROHE Magnetic Docking guarantees easy retraction and smooth docking of the spray head back to the starting position
- GROHE SmartControl push for ON-OFF, turn for volume adjustment from water saving eco mode to Full Flow
- temperature adjustment by turning of mixing valve on body
- · swivel tubular spout
- swivel area 140°
- · protected against backflow
- · flexible connection hoses
- metal fixation set
- · Lead and Nickel Free Inner Water Ways



## 31 613 A00 MINTA SMARTCONTROL SINK MIXER WITH SMARTCONTROL



SPARE PARTS, July 2018 - October 2020

- 1: Hand shower (Spare part-nr. 48487A00)
- 1.1: Strainer (Spare part-nr. 0676800M)
-