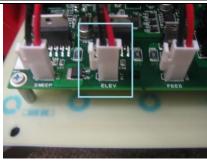

### Phenom 1 & 2 Motor Connections

- a. Top Server Motor (marked in Pink)
- b. Bottom Server Motor (Marked in Orange)
- c. Feed Motor (Marked in light Green)
- d. Elevation Motor (Marked in light Blue)
- e. Sweep Motor (Marked in dark Blue)

I. Elevation Motor (marked in light blue).

. Sweep Motor (marked in dark blue).

d. Elevation Motor (Marked in light Blue)

e. Sweep Motor (Marked in dark Blue)