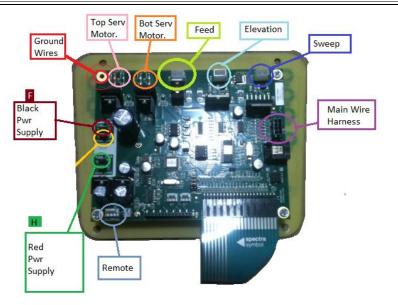

### Phenom 1 & 2 Motor Connections

- a. Top Server Motor (marked in Pink)
- b. Bottom Server Motor (Marked in Orange)
- c. Feed Motor (Marked in light Green)
- d. Elevation Motor (Marked in light Blue)
- e. Sweep Motor (Marked in dark Blue)

a. Top Server Motor (marked in Pink)

b. Bottom Server Motor (Marked in Orange)

c. Feed Motor (Marked in light Green)

a. Top Server Motor (marked in Pink).

 Bottom Server Motor (marked in Orange).

 Feed Motor (marked in light green).

I. Elevation Motor (marked in light blue).

. Sweep Motor (marked in dark blue).

d. Elevation Motor (Marked in light Blue)

e. Sweep Motor (Marked in dark Blue)

## **Below is Phenom 1 & 2 Wire Reference Diagram**

Phenom 1&2 Panel with Labels

### **Power Wire Connection**

f. Black Power Supply Wire negative (Marked in Dark Red).

f. Black Power Supply Wire negative (marked in Dark Red).

h. Red Power Supply Wire (Marked in Green).

h. Red Power Supply Wire (Marked in Green).

Below is Phenom 1 & 2 Wire Reference Diagram

Ground Wire Connection Screw (marked in red).

Black Power Supply Wire (marked in Dark Red)

Main Power Switch Red wire to Bat Pos (battery positive) on circuit board. J8 and J7 locations are both the same current) (marked in green).

Phenom 1&2 Panel with Labels

#### **Ground Wire Connection**

g. Ground wire (black) from feed motor (additional black wire attached to screw on feed motor) to corner ground screw on green electronic board. (Marked in Red).

i. Ground Wires (Marked in Red).

**Below is Phenom 1 & 2 Wire Reference Diagram** 

Ground Wire Connection Screw (marked in red).

Phenom 1&2 Panel with Labels

#### **Sensor Harness Connection**

h. Sensor Harness (multiple wire connector) to "J10" connection on board. (Marked in Purple).

**Below is Phenom 1 & 2 Wire Reference Diagram** 

Sensor Harness Connection (marked in purple).

### **Remote Control Connection**

Remote Control Receiver (multiple wire connector) if included, to connection labeled "Remote" on board. (marked in medium blue).

Remote (Marked in Medium Blue).

**Below is Phenom 1 & 2 Wire Reference Diagram** 