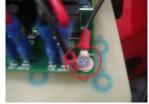

### **Power Wire Connection**

f. Black Power Supply Wire negative (Marked in Dark Red).

f. Black Power Supply Wire negative (marked in Dark Red).

h. Red Power Supply Wire (Marked in Green).

h. Red Power Supply Wire (Marked in Green).

Below is Phenom 1 & 2 Wire Reference Diagram

Ground Wire Connection Screw (marked in red).

Black Power Supply Wire (marked in Dark Red)

Main Power Switch Red wire to Bat Pos (battery positive) on circuit board. J8 and J7 locations are both the same current) (marked in green).