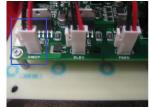

### Phenom 1 & 2 Motor Connections

- a. Top Server Motor (marked in Pink)
- b. Bottom Server Motor (Marked in Orange)
- c. Feed Motor (Marked in light Green)
- d. Elevation Motor (Marked in light Blue)
- e. Sweep Motor (Marked in dark Blue)

a. Top Server Motor (marked in Pink)

b. Bottom Server Motor (Marked in Orange)

c. Feed Motor (Marked in light Green)

a. Top Server Motor (marked in Pink).

 Bottom Server Motor (marked in Orange).

 Feed Motor (marked in light green).