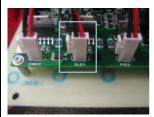

### Phenom 1 & 2 Motor Connections

- a. Top Server Motor (marked in Pink)
- b. Bottom Server Motor (Marked in Orange)
- c. Feed Motor (Marked in light Green)
- d. Elevation Motor (Marked in light Blue)
- e. Sweep Motor (Marked in dark Blue)

I. Elevation Motor (marked in light blue).

. Sweep Motor (marked in dark blue).

d. Elevation Motor (Marked in light Blue)

e. Sweep Motor (Marked in dark Blue)