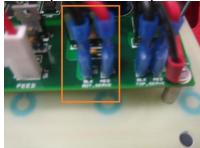

### **Remote Control Connection**

Remote Control Receiver (multiple wire connector) if included, to connection labeled "Remote" on board. (marked in medium blue).

Remote (Marked in Medium Blue).

**Below is Phenom 1 & 2 Wire Reference Diagram** 

4 pronged Remote connector jack. (marked in medium blue).

Author: JJ Date:2/24/2022 Contributors: Revised: