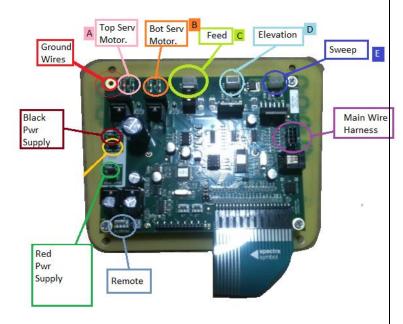

### Phenom 1 & 2 Motor Connections

- a. Top Server Motor (marked in Pink)
- b. Bottom Server Motor (Marked in Orange)
- c. Feed Motor (Marked in light Green)
- d. Elevation Motor (Marked in light Blue)
- e. Sweep Motor (Marked in dark Blue)

a. Top Server Motor (marked in Pink)

b. Bottom Server Motor (Marked in Orange)

c. Feed Motor (Marked in light Green)

a. Top Server Motor (marked in Pink).

 Bottom Server Motor (marked in Orange).

 Feed Motor (marked in light green).

I. Elevation Motor (marked in light blue).

. Sweep Motor (marked in dark blue).

d. Elevation Motor (Marked in light Blue)

e. Sweep Motor (Marked in dark Blue)

## **Below is Phenom 1 & 2 Wire Reference Diagram**

Phenom 1&2 Panel with Labels

### **Power Wire Connection**

f. Black Power Supply Wire negative (Marked in Dark Red).

f. Black Power Supply Wire negative (marked in Dark Red).

h. Red Power Supply Wire (Marked in Green).

h. Red Power Supply Wire (Marked in Green).

Below is Phenom 1 & 2 Wire Reference Diagram

Ground Wire Connection Screw (marked in red).

Black Power Supply Wire (marked in Dark Red)

Main Power Switch Red wire to Bat Pos (battery positive) on circuit board. J8 and J7 locations are both the same current) (marked in green).

Phenom 1&2 Panel with Labels

#### **Ground Wire Connection**

g. Ground wire (black) from feed motor (additional black wire attached to screw on feed motor) to corner ground screw on green electronic board. (Marked in Red).

i. Ground Wires (Marked in Red).

**Below is Phenom 1 & 2 Wire Reference Diagram** 

Ground Wire Connection Screw (marked in red).

Phenom 1&2 Panel with Labels

#### **Sensor Harness Connection**

h. Sensor Harness (multiple wire connector) to "J10" connection on board. (Marked in Purple).

**Below is Phenom 1 & 2 Wire Reference Diagram** 

Sensor Harness Connection (marked in purple).

### **Remote Control Connection**

Remote Control Receiver (multiple wire connector) if included, to connection labeled "Remote" on board. (marked in medium blue).

Remote (Marked in Medium Blue).

**Below is Phenom 1 & 2 Wire Reference Diagram** 