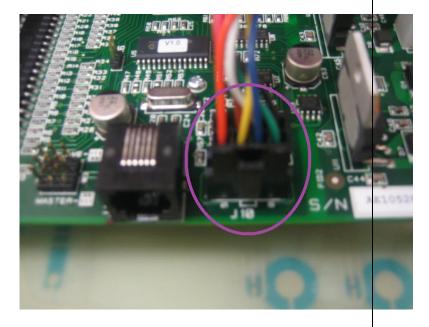

#### **Sensor Harness Connection**

h. Sensor Harness (multiple wire connector) to "J10" connection on board. (Marked in Purple).

**Below is Phenom 1 & 2 Wire Reference Diagram** 

Sensor Harness Connection (marked in purple).