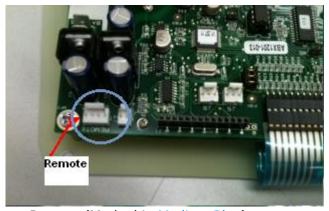

### **Remote Control Connection**

Remote Control Receiver (multiple wire connector) if included, to connection labeled "Remote" on board. (marked in medium blue).

Remote (Marked in Medium Blue).

**Below is Phenom 1 & 2 Wire Reference Diagram** 

4 pronged Remote connector jack. (marked in medium blue).

Author: JJ Date:2/24/2022 Contributors: Revised: