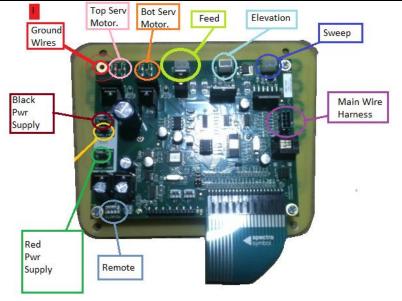

### Phenom 1 & 2 Motor Connections

- a. Top Server Motor (marked in Pink)
- b. Bottom Server Motor (Marked in Orange)
- c. Feed Motor (Marked in light Green)
- d. Elevation Motor (Marked in light Blue)
- e. Sweep Motor (Marked in dark Blue)

a. Top Server Motor (marked in Pink)

b. Bottom Server Motor (Marked in Orange)

c. Feed Motor (Marked in light Green)

a. Top Server Motor (marked in Pink).

 Bottom Server Motor (marked in Orange).

 Feed Motor (marked in light green).

I. Elevation Motor (marked in light blue).

. Sweep Motor (marked in dark blue).

d. Elevation Motor (Marked in light Blue)

e. Sweep Motor (Marked in dark Blue)

## **Below is Phenom 1 & 2 Wire Reference Diagram**

Phenom 1&2 Panel with Labels

Phenom 1&2 Panel with Labels