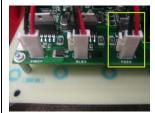

### Phenom 1 & 2 Motor Connections

- a. Top Server Motor (marked in Pink)
- b. Bottom Server Motor (Marked in Orange)
- c. Feed Motor (Marked in light Green)
- d. Elevation Motor (Marked in light Blue)
- e. Sweep Motor (Marked in dark Blue)

I. Elevation Motor (marked in light blue).

. Sweep Motor (marked in dark blue).

d. Elevation Motor (Marked in light Blue)

e. Sweep Motor (Marked in dark Blue)