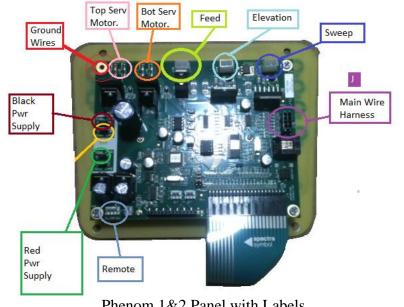

### Phenom 1 & 2 Motor Connections

- a. Top Server Motor (marked in Pink)
- b. Bottom Server Motor (Marked in Orange)
- c. Feed Motor (Marked in light Green)
- d. Elevation Motor (Marked in light Blue)
- e. Sweep Motor (Marked in dark Blue)

a. Top Server Motor (marked in Pink)

b. Bottom Server Motor (Marked in Orange)

c. Feed Motor (Marked in light Green)

a. Top Server Motor (marked in Pink).

 Bottom Server Motor (marked in Orange).

 Feed Motor (marked in light green).

I. Elevation Motor (marked in light blue).

. Sweep Motor (marked in dark blue).

d. Elevation Motor (Marked in light Blue)

e. Sweep Motor (Marked in dark Blue)

## **Below is Phenom 1 & 2 Wire Reference Diagram**

Phenom 1&2 Panel with Labels

### **Power Wire Connection**

f. Black Power Supply Wire negative (Marked in Dark Red).

f. Black Power Supply Wire negative (marked in Dark Red).

h. Red Power Supply Wire (Marked in Green).

h. Red Power Supply Wire (Marked in Green).

Below is Phenom 1 & 2 Wire Reference Diagram

Ground Wire Connection Screw (marked in red).

Black Power Supply Wire (marked in Dark Red)

Main Power Switch Red wire to Bat Pos (battery positive) on circuit board. J8 and J7 locations are both the same current) (marked in green).

Phenom 1&2 Panel with Labels

#### **Ground Wire Connection**

g. Ground wire (black) from feed motor (additional black wire attached to screw on feed motor) to corner ground screw on green electronic board. (Marked in Red).

i. Ground Wires (Marked in Red).

**Below is Phenom 1 & 2 Wire Reference Diagram** 

Ground Wire Connection Screw (marked in red).

Phenom 1&2 Panel with Labels

#### **Sensor Harness Connection**

h. Sensor Harness (multiple wire connector) to "J10" connection on board. (Marked in Purple).

**Below is Phenom 1 & 2 Wire Reference Diagram** 

Sensor Harness Connection (marked in purple).

### **Remote Control Connection**

Remote Control Receiver (multiple wire connector) if included, to connection labeled "Remote" on board. (marked in medium blue).

Remote (Marked in Medium Blue).

**Below is Phenom 1 & 2 Wire Reference Diagram** 