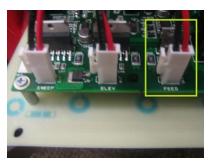

### Phenom 1 & 2 Motor Connections

- a. Top Server Motor (marked in Pink)
- b. Bottom Server Motor (Marked in Orange)
- c. Feed Motor (Marked in light Green)
- d. Elevation Motor (Marked in light Blue)
- e. Sweep Motor (Marked in dark Blue)

I. Elevation Motor (marked in light blue).

. Sweep Motor (marked in dark blue).

d. Elevation Motor (Marked in light Blue)

e. Sweep Motor (Marked in dark Blue)