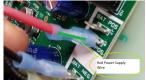

### **Power Wire Connection**

f. Black Power Supply Wire negative (Marked in Dark Red).

f. Black Power Supply Wire negative (marked in Dark Red).

h. Red Power Supply Wire (Marked in Green).

h. Red Power Supply Wire (Marked in Green).