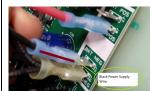

### **Power Wire Connection**

f. Black Power Supply Wire negative (Marked in Dark Red).

f. Black Power Supply Wire negative (marked in Dark Red).

h. Red Power Supply Wire (Marked in Green).

h. Red Power Supply Wire (Marked in Green).