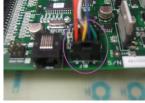

#### **Sensor Harness Connection**

h. Sensor Harness (multiple wire connector) to "J10" connection on board. (Marked in Purple).

**Below is Phenom 1 & 2 Wire Reference Diagram** 

Sensor Harness Connection (marked in purple).