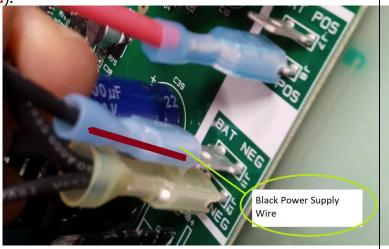

### **Power Wire Connection**

f. Black Power Supply Wire negative (Marked in Dark Red).

f. Black Power Supply Wire negative (marked in Dark Red).

h. Red Power Supply Wire (Marked in Green).

h. Red Power Supply Wire (Marked in Green).

Below is Phenom 1 & 2 Wire Reference Diagram

Ground Wire Connection Screw (marked in red).

Black Power Supply Wire (marked in Dark Red)

Main Power Switch Red wire to Bat Pos (battery positive) on circuit board. J8 and J7 locations are both the same current) (marked in green).