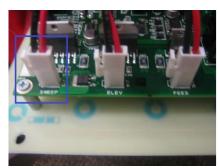

### Phenom 1 & 2 Motor Connections

- a. Top Server Motor (marked in Pink)
- b. Bottom Server Motor (Marked in Orange)
- c. Feed Motor (Marked in light Green)
- d. Elevation Motor (Marked in light Blue)
- e. Sweep Motor (Marked in dark Blue)

I. Elevation Motor (marked in light blue).

. Sweep Motor (marked in dark blue).

d. Elevation Motor (Marked in light Blue)

e. Sweep Motor (Marked in dark Blue)