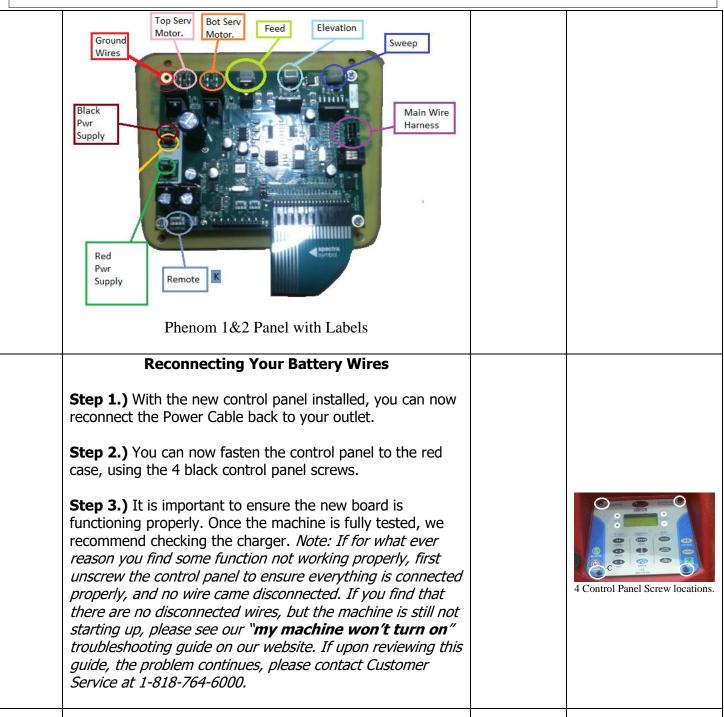

### Phenom 1 & 2 Motor Connections

- a. Top Server Motor (marked in Pink)
- b. Bottom Server Motor (Marked in Orange)
- c. Feed Motor (Marked in light Green)
- d. Elevation Motor (Marked in light Blue)
- e. Sweep Motor (Marked in dark Blue)

a. Top Server Motor (marked in Pink)

b. Bottom Server Motor (Marked in Orange)

c. Feed Motor (Marked in light Green)

a. Top Server Motor (marked in Pink).

 Bottom Server Motor (marked in Orange).

 Feed Motor (marked in light green).

I. Elevation Motor (marked in light blue).

. Sweep Motor (marked in dark blue).

d. Elevation Motor (Marked in light Blue)

e. Sweep Motor (Marked in dark Blue)

## **Below is Phenom 1 & 2 Wire Reference Diagram**

Phenom 1&2 Panel with Labels

### **Power Wire Connection**

f. Black Power Supply Wire negative (Marked in Dark Red).

f. Black Power Supply Wire negative (marked in Dark Red).

h. Red Power Supply Wire (Marked in Green).

h. Red Power Supply Wire (Marked in Green).

Below is Phenom 1 & 2 Wire Reference Diagram

Ground Wire Connection Screw (marked in red).

Black Power Supply Wire (marked in Dark Red)

Main Power Switch Red wire to Bat Pos (battery positive) on circuit board. J8 and J7 locations are both the same current) (marked in green).

Phenom 1&2 Panel with Labels

#### **Ground Wire Connection**

g. Ground wire (black) from feed motor (additional black wire attached to screw on feed motor) to corner ground screw on green electronic board. (Marked in Red).

i. Ground Wires (Marked in Red).

**Below is Phenom 1 & 2 Wire Reference Diagram** 

Ground Wire Connection Screw (marked in red).

Phenom 1&2 Panel with Labels

#### **Sensor Harness Connection**

h. Sensor Harness (multiple wire connector) to "J10" connection on board. (Marked in Purple).

**Below is Phenom 1 & 2 Wire Reference Diagram** 

Sensor Harness Connection (marked in purple).

### **Remote Control Connection**

Remote Control Receiver (multiple wire connector) if included, to connection labeled "Remote" on board. (marked in medium blue).

Remote (Marked in Medium Blue).

**Below is Phenom 1 & 2 Wire Reference Diagram** 