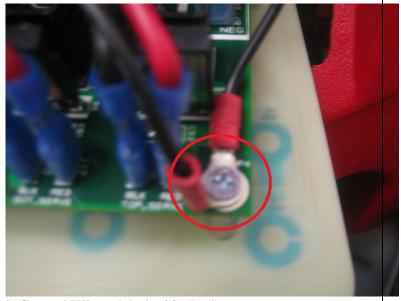

#### **Ground Wire Connection**

g. Ground wire (black) from feed motor (additional black wire attached to screw on feed motor) to corner ground screw on green electronic board. (Marked in Red).

i. Ground Wires (Marked in Red).