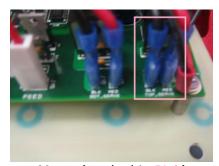

### **Remote Control Connection**

Remote Control Receiver (multiple wire connector) if included, to connection labeled "Remote" on board. (marked in medium blue).

Remote (Marked in Medium Blue).

**Below is Phenom 1 & 2 Wire Reference Diagram** 

4 pronged Remote connector jack. (marked in medium blue).

Author: JJ Date:2/24/2022 Contributors: Revised: