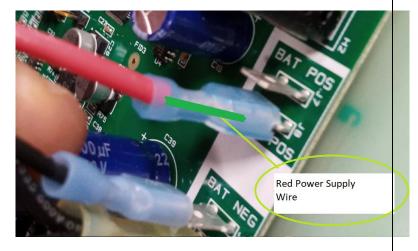

### **Power Wire Connection**

f. Black Power Supply Wire negative (Marked in Dark Red).

f. Black Power Supply Wire negative (marked in Dark Red).

h. Red Power Supply Wire (Marked in Green).

h. Red Power Supply Wire (Marked in Green).

Below is Phenom 1 & 2 Wire Reference Diagram

Ground Wire Connection Screw (marked in red).

Black Power Supply Wire (marked in Dark Red)

Main Power Switch Red wire to Bat Pos (battery positive) on circuit board. J8 and J7 locations are both the same current) (marked in green).