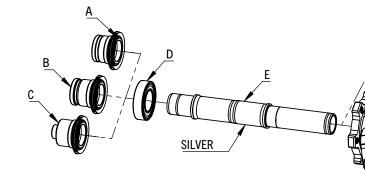

| Part Number | Description                               | Part Included |
|-------------|-------------------------------------------|---------------|
| F60088      | AXLE,VAULT,REAR,422 SILVER                | E             |
| F60078      | BEARING,6902 CM                           | D             |
| F60063      | ENDCAP SET,VAULT,REAR,12X157              | B,L,P,R       |
| F60066      | ENDCAP SET, VAULT, REAR, 12X150           | A,K,O         |
| F60072      | SEAL,VAULT,CASSETTE BODY,BLACK            | 1             |
| F60074      | PAWL AND SPRING KIT, VAULT                | GX6, HX6      |
| D60073      | SPACER VAULT CASSETTE BODY SILVER         | F             |
| F60076      | CASS BODY, VAULT, SHI MTN 9/10/11SPD, 60T | F,J,L         |
| F60077      | CASS BODY,VAULT,XD,60T                    | F,N,P         |
| F60144      | CASS BODY, VAULT, MICRO SPLINE SHI12, 60T | F,Q,R         |
| D60185      | BEARING,DRIFT,KIT,VAULT,F+R               | NOT SHOWN     |

**VAULT 422 VAULT J422** 

V2.1 8.21.19

XD (SRAM 11/12SPD)

| Part Number | Description                               | Part Included |
|-------------|-------------------------------------------|---------------|
| F60061      | AXLE,VAULT,REAR,421,SILVER                | E             |
| F60078      | BEARING,6902 CM                           | D             |
| F60063      | ENDCAP SET,VAULT,R,12X142                 | B,L,P,S       |
| F60066      | ENDCAP SET, VAULT, REAR, 12X135           | A,K,O         |
| F60069      | ENDCAP SET, VAULT, REAR, 421, 10X135QR    | C,M,Q         |
| F60072      | SEAL, VAULT, CASSETTE BODY, BLACK         | I             |
| F60074      | PAWL AND SPRING KIT, VAULT                | GX6, HX6      |
| D60073      | SPACER VAULT CASSETTE BODY SILVER         | F             |
| F60076      | CASS BODY, VAULT, SHI MTN 9/10/11SPD, 60T | F,J,L         |
| F60077      | CASS BODY,VAULT,XD,60T                    | F,N,P         |
| F60144      | CASS BODY, VAULT, MICRO SPLINE SHI12, 60T | F,R,S         |
| D60185      | BEARING, DRIFT, KIT, VAULT, F+R           | NOT SHOWN     |