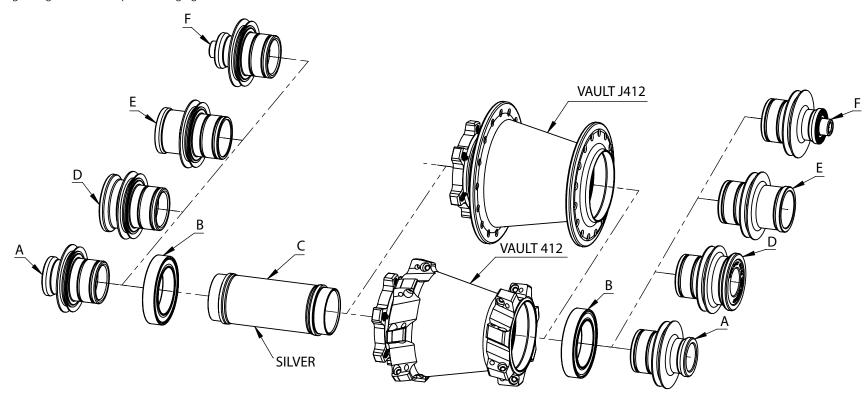

# **TRACEFACE**

VAULT 412 VAULT J412

### NOTES

- 1. See raceface.com for service and repair instructional videos
- 2. Remove end caps by hand, if tight try using a rubber glove or blind bearing puller tool
- 3. Always install rotor side bearing first
- 4. End caps are the same for both ends of the hub
- 5. Lube outside facing bearing seals and end cap seals with light grease

**VAULT 424 VAULT J424** 

MICRO SPLINE (SHI 12SPD)

XD (SRAM 11/12SPD)

| Part Number | Description                          | Part Included |
|-------------|--------------------------------------|---------------|
| F60054      | AXLE,VAULT,FRONT,412,SILVER          | С             |
| F60060      | BEARING 6805 CM                      | В             |
| F60056      | ENDCAP SET,VAULT,F,15x100            | A,A           |
| F60059      | ENDCAP SET,VAULT,F,15x100,TORQUE CAP | D,D           |
| F60057      | ENDCAP SET,VAULT,F,20X110            | E,E           |
| F60058      | ENDCAP SET,VAULT,F,9X100,QR          | F,F           |
| D60185      | BEARING, DRIFT, KIT, VAULT, F+R      | NOT SHOWN     |