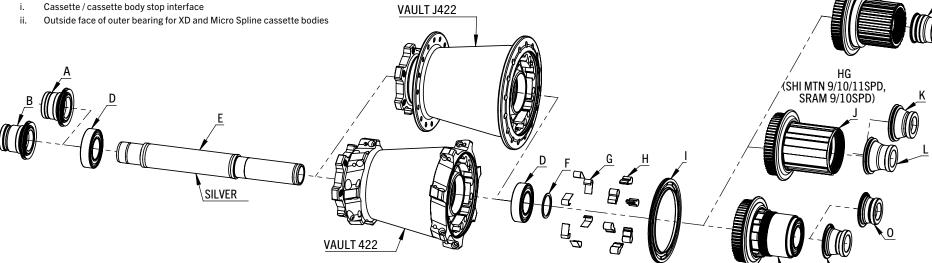

| Part Number | Description                               | Part Included |
|-------------|-------------------------------------------|---------------|
| F60088      | AXLE,VAULT,REAR,422 SILVER                | E             |
| F60078      | BEARING,6902 CM                           | D             |
| F60063      | ENDCAP SET,VAULT,REAR,12X157              | B,L,P,R       |
| F60066      | ENDCAP SET, VAULT, REAR, 12X150           | A,K,O         |
| F60072      | SEAL,VAULT,CASSETTE BODY,BLACK            | 1             |
| F60074      | PAWL AND SPRING KIT, VAULT                | GX6, HX6      |
| D60073      | SPACER VAULT CASSETTE BODY SILVER         | F             |
| F60076      | CASS BODY, VAULT, SHI MTN 9/10/11SPD, 60T | F,J,L         |
| F60077      | CASS BODY,VAULT,XD,60T                    | F,N,P         |
| F60144      | CASS BODY, VAULT, MICRO SPLINE SHI12, 60T | F,Q,R         |
| D60185      | BEARING,DRIFT,KIT,VAULT,F+R               | NOT SHOWN     |

#### **NOTES**

- 1. See raceface.com for service and repair instructional videos
- Remove end caps by hand, if tight try using a rubber glove or blind bearing puller tool
- Always install drive side bearing first 3.
- Longer end cap install on rotor side
- 5. See raceface.com for list of recommended lubricants
- Lube with light grease:
  - Outside facing bearing seals
  - ii. OD bearing race where end cap seal contacts
  - iii. Drive ring
- 7. Lube with light oil:
  - i. Pawls
  - ii. Cassette body seal
- 8. Lube with waterproof grease: