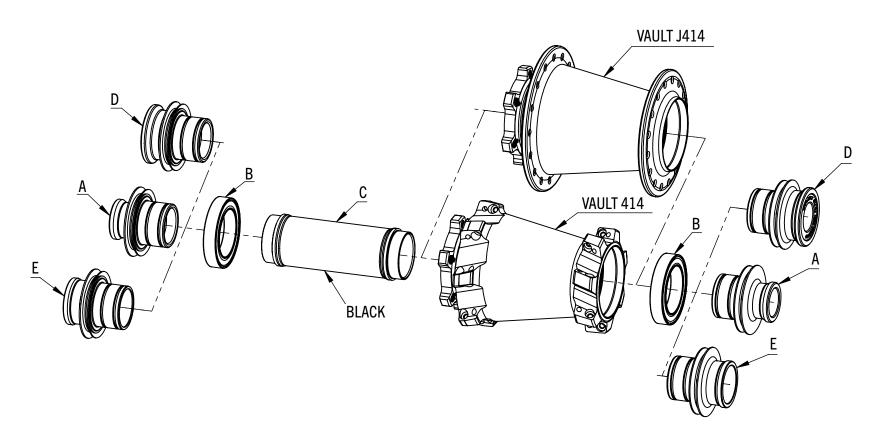

# **TRACEFACE**

VAULT 414 VAULT J414

### NOTES

- 1. See raceface.com for service and repair instructional videos
- 2. Remove end caps by hand, if tight try using a rubber glove or blind bearing puller tool
- 3. Always install rotor side bearing first
- 4. End caps are the same for both ends of the hub
- 5. Lube outside facing bearing seals and end cap seals with light grease

VAULT 421 VAULT J421

XD (SRAM 11/12SPD)

| Part Number | Description                                    | Part Included |
|-------------|------------------------------------------------|---------------|
| F60055      | AXLE,VAULT,FRONT,414 BOOST,BLACK               | С             |
| F60060      | BEARING 6805 CM                                | В             |
| F60056      | ENDCAP SET,VAULT,F,15x110 BOOST                | A,A           |
| F60059      | ENDCAP SET, VAULT, F, 15x110 BOOST, TORQUE CAP | D,D           |
| F60086      | ENDCAP SET, VAULT, F, 414, 20X110 BOOST        | E,E           |
| D60185      | BEARING, DRIFT, KIT, VAULT, F+R                | NOT SHOWN     |