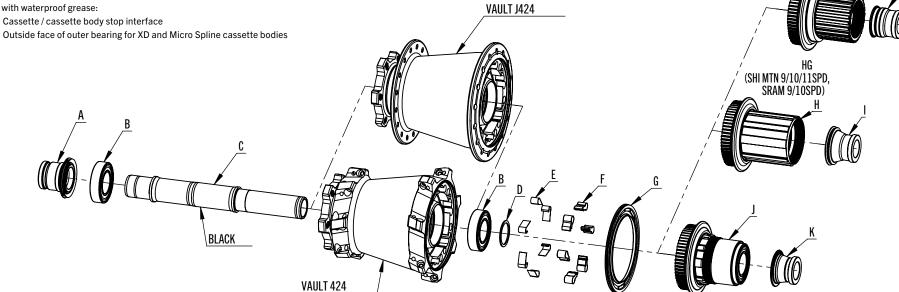

**VAULT 424 VAULT J424** 

MICRO SPLINE (SHI 12SPD)

XD (SRAM 11/12SPD)

| Part Number | Description                          | Part Included |
|-------------|--------------------------------------|---------------|
| F60054      | AXLE,VAULT,FRONT,412,SILVER          | С             |
| F60060      | BEARING 6805 CM                      | В             |
| F60056      | ENDCAP SET,VAULT,F,15x100            | A,A           |
| F60059      | ENDCAP SET,VAULT,F,15x100,TORQUE CAP | D,D           |
| F60057      | ENDCAP SET,VAULT,F,20X110            | E,E           |
| F60058      | ENDCAP SET,VAULT,F,9X100,QR          | F,F           |
| D60185      | BEARING, DRIFT, KIT, VAULT, F+R      | NOT SHOWN     |

### **NOTES**

- See raceface.com for service and repair instructional videos
- 2. Remove end caps by hand, if tight try using a rubber glove or blind bearing puller tool
- 3. Always install drive side bearing first
- 4. Longer end cap install on rotor side
- See raceface.com for list of recommended lubricants
- Lube with light grease:
  - Outside facing bearing seals
  - OD bearing race where end cap seal contacts
  - Drive ring
- 7. Lube with light oil:
  - i. Pawls
  - Cassette body seal
- 8. Lube with waterproof grease:

| Part Number | Description                                 | Part Included |
|-------------|---------------------------------------------|---------------|
| F60062      | AXLE,VAULT,REAR,424,B00ST,BLACK             | С             |
| F60078      | BEARING,6902 CM                             | В             |
| F60063      | ENDCAP SET, VAULT, R, 12x148                | A,I,K,M       |
| F60072      | SEAL, VAULT, CASSETTE BODY, BLACK           | G             |
| F60074      | PAWL AND SPRING KIT, VAULT                  | E x 6, F x 6  |
| D60073      | SPACER VAULT CASSETTE BODY SILVER AM        | D             |
| F60076      | CASS BODY VAULT SHI MTN, 9/10/11SPD, 60T AM | D,H,I         |
| F60077      | CASS BODY, VAULT, SRAM, XD, 60T             | D,J,K         |
| F60144      | CASS BODY, VAULT, MICRO SPLINE SHI12, 60T   | D,L,M         |
| D60185      | BEARING, DRIFT, KIT, VAULT, F+R             | NOT SHOWN     |