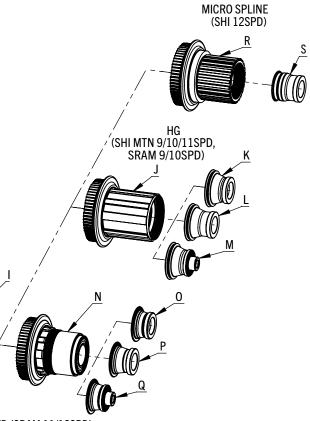

**VAULT 422 VAULT J422** 

V2.1 8.21.19

XD (SRAM 11/12SPD)

| Part Number | Description                               | Part Included |
|-------------|-------------------------------------------|---------------|
| F60061      | AXLE,VAULT,REAR,421,SILVER                | E             |
| F60078      | BEARING,6902 CM                           | D             |
| F60063      | ENDCAP SET,VAULT,R,12X142                 | B,L,P,S       |
| F60066      | ENDCAP SET, VAULT, REAR, 12X135           | A,K,O         |
| F60069      | ENDCAP SET, VAULT, REAR, 421, 10X135QR    | C,M,Q         |
| F60072      | SEAL, VAULT, CASSETTE BODY, BLACK         | I             |
| F60074      | PAWL AND SPRING KIT, VAULT                | GX6, HX6      |
| D60073      | SPACER VAULT CASSETTE BODY SILVER         | F             |
| F60076      | CASS BODY, VAULT, SHI MTN 9/10/11SPD, 60T | F,J,L         |
| F60077      | CASS BODY,VAULT,XD,60T                    | F,N,P         |
| F60144      | CASS BODY, VAULT, MICRO SPLINE SHI12, 60T | F,R,S         |
| D60185      | BEARING, DRIFT, KIT, VAULT, F+R           | NOT SHOWN     |