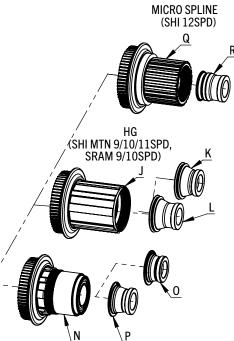

**VAULT 422 VAULT J422** 

V2.1 8.21.19

XD (SRAM 11/12SPD)

| Part Number | Description                               | Part Included |
|-------------|-------------------------------------------|---------------|
| F60061      | AXLE,VAULT,REAR,421,SILVER                | E             |
| F60078      | BEARING,6902 CM                           | D             |
| F60063      | ENDCAP SET,VAULT,R,12X142                 | B,L,P,S       |
| F60066      | ENDCAP SET, VAULT, REAR, 12X135           | A,K,O         |
| F60069      | ENDCAP SET, VAULT, REAR, 421, 10X135QR    | C,M,Q         |
| F60072      | SEAL, VAULT, CASSETTE BODY, BLACK         | I             |
| F60074      | PAWL AND SPRING KIT, VAULT                | GX6, HX6      |
| D60073      | SPACER VAULT CASSETTE BODY SILVER         | F             |
| F60076      | CASS BODY, VAULT, SHI MTN 9/10/11SPD, 60T | F,J,L         |
| F60077      | CASS BODY,VAULT,XD,60T                    | F,N,P         |
| F60144      | CASS BODY, VAULT, MICRO SPLINE SHI12, 60T | F,R,S         |
| D60185      | BEARING, DRIFT, KIT, VAULT, F+R           | NOT SHOWN     |