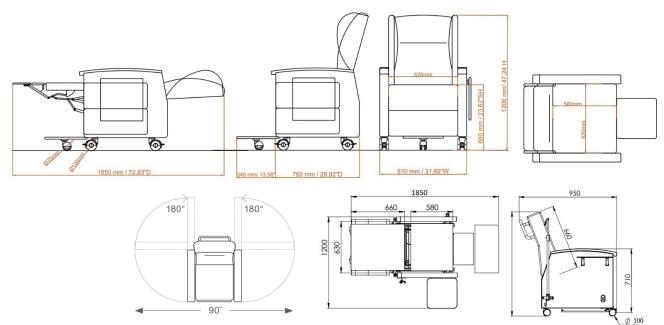

#### TECHNICAL SPECIFICATIONS

| Weight capacity                  | :350 lbs.       |
|----------------------------------|-----------------|
| Back height (from floor/seat)    | :47,24" / 23,6" |
| Overall width                    | :31,89"         |
| Seat width                       | :24,4"          |
| Arm height                       | :27,9"          |
| Seat height/depth                | :23,62" /22,8"  |
| Upright overall depth (w/handle) | :29,92"         |
| Trendelenburg depth              | :72,83"         |
| Thermoplastic casters            | :4"             |
|                                  |                 |

Emergency Positioning CPR Lever

TOP VIEW WITH SWING-AWAY ARMS

Pediapals 2024 Catalog