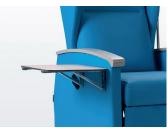

### **KEY FEATURES**

- o Locking casters
- o Extendable pull-out step for easy access
- o Full recline for ultimate comfort
- o 4″ dual thermoplastic casters
- o Wall-hugger mechanism (infinite recline positions)
- o Quick-release seat
- o Swing-away arms that open up to 180 degrees
- o Fold-away table
- o Push handle for maneuverability
- o Trendelenburg
- o IV Pole

# Aura Dialysis Recliner Chair 600061

Retractable foot tray

Release footrest with side lever

4" dual thermoplastic casters

Fold down tables

Swing-away arms

Full trendelenburg position

TV Position