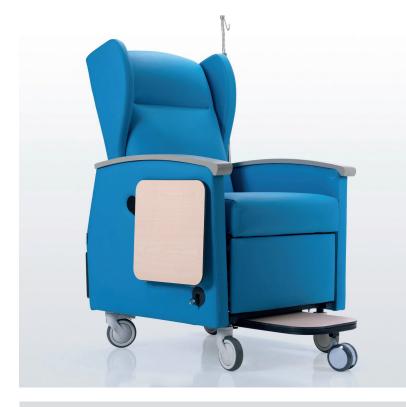

#### DESCRIPTIONS

Introducing the Pedia Pals 600061 Series Aura Dialysis & Chemotherapy Medical Recliner Chair, a pinnacle of comfort and functionality for medical settings. This recliner seamlessly combines innovation with user-friendly design to ensure a stress-free experience for both patients and caregivers. The footrest, complete with a convenient caster, facilitates easy transportation, and with a simple push, it securely locks into place. The boot tray, effortlessly lifted and released on each side, enhances accessibility for caregivers, simplifying tasks such as cleaning and repositioning.

One standout feature is the user-friendly seat removal mechanism, marked by orange knobs under the cushion. With a quick unscrewing motion, the seat can be effortlessly detached and replaced, ensuring efficient maintenance. The inclusion of locking casters provides stability, and the CPR lever allows manual adjustments for patients in seated and CPR positions. The versatility of this recliner is further showcased through various positions – from a comfortable TV position to a full recline and even Trende-lenburg. What sets it apart is the remarkable proximity it maintains to walls, making it an ideal choice for space-conscious environments.

### **KEY FEATURES**

- o Locking casters
- o Extendable pull-out step for easy access
- o Full recline for ultimate comfort
- o 4″ dual thermoplastic casters
- o Wall-hugger mechanism (infinite recline positions)
- o Quick-release seat
- o Swing-away arms that open up to 180 degrees
- o Fold-away table
- o Push handle for maneuverability
- o Trendelenburg
- o IV Pole

# Aura Dialysis Recliner Chair 600061

Retractable foot tray

Release footrest with side lever

4" dual thermoplastic casters

Fold down tables

Swing-away arms

Full trendelenburg position

TV Position