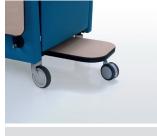

#### DESCRIPTIONS

Introducing the Pedia Pals 600061 Series Aura Dialysis & Chemotherapy Medical Recliner Chair, a pinnacle of comfort and functionality for medical settings. This recliner seamlessly combines innovation with user-friendly design to ensure a stress-free experience for both patients and caregivers. The footrest, complete with a convenient caster, facilitates easy transportation, and with a simple push, it securely locks into place. The boot tray, effortlessly lifted and released on each side, enhances accessibility for caregivers, simplifying tasks such as cleaning and repositioning.

# Aura Dialysis Recliner Chair 600061

Retractable foot tray

Release footrest with side lever

4" dual thermoplastic casters

Fold down tables

Swing-away arms

Full trendelenburg position

TV Position