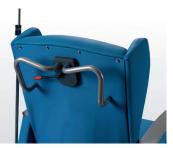

One standout feature is the user-friendly seat removal mechanism, marked by orange knobs under the cushion. With a quick unscrewing motion, the seat can be effortlessly detached and replaced, ensuring efficient maintenance. The inclusion of locking casters provides stability, and the CPR lever allows manual adjustments for patients in seated and CPR positions. The versatility of this recliner is further showcased through various positions – from a comfortable TV position to a full recline and even Trende-lenburg. What sets it apart is the remarkable proximity it maintains to walls, making it an ideal choice for space-conscious environments.

Emergency Positioning CPR Lever

TOP VIEW WITH SWING-AWAY ARMS

Pediapals 2024 Catalog