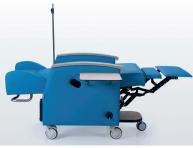

One standout feature is the user-friendly seat removal mechanism, marked by orange knobs under the cushion. With a quick unscrewing motion, the seat can be effortlessly detached and replaced, ensuring efficient maintenance. The inclusion of locking casters provides stability, and the CPR lever allows manual adjustments for patients in seated and CPR positions. The versatility of this recliner is further showcased through various positions – from a comfortable TV position to a full recline and even Trende-lenburg. What sets it apart is the remarkable proximity it maintains to walls, making it an ideal choice for space-conscious environments.

### **KEY FEATURES**

- o Locking casters
- o Extendable pull-out step for easy access
- o Full recline for ultimate comfort
- o 4″ dual thermoplastic casters
- o Wall-hugger mechanism (infinite recline positions)
- o Quick-release seat
- o Swing-away arms that open up to 180 degrees
- o Fold-away table
- o Push handle for maneuverability
- o Trendelenburg
- o IV Pole

# Aura Dialysis Recliner Chair 600061

Retractable foot tray

Release footrest with side lever

4" dual thermoplastic casters

Fold down tables

Swing-away arms

Full trendelenburg position

TV Position