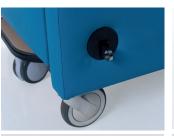

### **KEY FEATURES**

- o Locking casters
- o Extendable pull-out step for easy access
- o Full recline for ultimate comfort
- o 4″ dual thermoplastic casters
- o Wall-hugger mechanism (infinite recline positions)
- o Quick-release seat
- o Swing-away arms that open up to 180 degrees
- o Fold-away table
- o Push handle for maneuverability
- o Trendelenburg
- o IV Pole

#### TECHNICAL SPECIFICATIONS

| Weight capacity                  | :350 lbs.       |
|----------------------------------|-----------------|
| Back height (from floor/seat)    | :47,24" / 23,6" |
| Overall width                    | :31,89"         |
| Seat width                       | :24,4"          |
| Arm height                       | :27,9"          |
| Seat height/depth                | :23,62" /22,8"  |
| Upright overall depth (w/handle) | :29,92"         |
| Trendelenburg depth              | :72,83"         |
| Thermoplastic casters            | :4"             |
|                                  |                 |