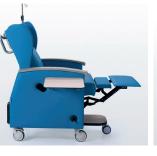

One standout feature is the user-friendly seat removal mechanism, marked by orange knobs under the cushion. With a quick unscrewing motion, the seat can be effortlessly detached and replaced, ensuring efficient maintenance. The inclusion of locking casters provides stability, and the CPR lever allows manual adjustments for patients in seated and CPR positions. The versatility of this recliner is further showcased through various positions – from a comfortable TV position to a full recline and even Trende-lenburg. What sets it apart is the remarkable proximity it maintains to walls, making it an ideal choice for space-conscious environments.

### **KEY FEATURES**

- o Locking casters
- o Extendable pull-out step for easy access
- o Full recline for ultimate comfort
- o 4″ dual thermoplastic casters
- o Wall-hugger mechanism (infinite recline positions)
- o Quick-release seat
- o Swing-away arms that open up to 180 degrees
- o Fold-away table
- o Push handle for maneuverability
- o Trendelenburg
- o IV Pole

# Aura Dialysis Recliner Chair 600061

Retractable foot tray

Release footrest with side lever

4" dual thermoplastic casters

Fold down tables

Swing-away arms

Full trendelenburg position

TV Position

Emergency Positioning CPR Lever

TOP VIEW WITH SWING-AWAY ARMS

Pediapals 2024 Catalog