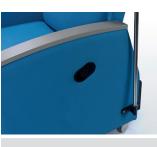

One standout feature is the user-friendly seat removal mechanism, marked by orange knobs under the cushion. With a quick unscrewing motion, the seat can be effortlessly detached and replaced, ensuring efficient maintenance. The inclusion of locking casters provides stability, and the CPR lever allows manual adjustments for patients in seated and CPR positions. The versatility of this recliner is further showcased through various positions – from a comfortable TV position to a full recline and even Trende-lenburg. What sets it apart is the remarkable proximity it maintains to walls, making it an ideal choice for space-conscious environments.

### **KEY FEATURES**

- o Locking casters
- o Extendable pull-out step for easy access
- o Full recline for ultimate comfort
- o 4″ dual thermoplastic casters
- o Wall-hugger mechanism (infinite recline positions)
- o Quick-release seat
- o Swing-away arms that open up to 180 degrees
- o Fold-away table
- o Push handle for maneuverability
- o Trendelenburg
- o IV Pole