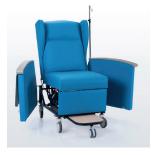

#### DESCRIPTIONS

Introducing the Pedia Pals 600061 Series Aura Dialysis & Chemotherapy Medical Recliner Chair, a pinnacle of comfort and functionality for medical settings. This recliner seamlessly combines innovation with user-friendly design to ensure a stress-free experience for both patients and caregivers. The footrest, complete with a convenient caster, facilitates easy transportation, and with a simple push, it securely locks into place. The boot tray, effortlessly lifted and released on each side, enhances accessibility for caregivers, simplifying tasks such as cleaning and repositioning.

One standout feature is the user-friendly seat removal mechanism, marked by orange knobs under the cushion. With a quick unscrewing motion, the seat can be effortlessly detached and replaced, ensuring efficient maintenance. The inclusion of locking casters provides stability, and the CPR lever allows manual adjustments for patients in seated and CPR positions. The versatility of this recliner is further showcased through various positions – from a comfortable TV position to a full recline and even Trende-lenburg. What sets it apart is the remarkable proximity it maintains to walls, making it an ideal choice for space-conscious environments.

### **KEY FEATURES**

- o Locking casters
- o Extendable pull-out step for easy access
- o Full recline for ultimate comfort
- o 4″ dual thermoplastic casters
- o Wall-hugger mechanism (infinite recline positions)
- o Quick-release seat
- o Swing-away arms that open up to 180 degrees
- o Fold-away table
- o Push handle for maneuverability
- o Trendelenburg
- o IV Pole

# Aura Dialysis Recliner Chair 600061

Retractable foot tray

Release footrest with side lever

4" dual thermoplastic casters

Fold down tables

Swing-away arms

Full trendelenburg position

TV Position