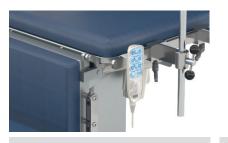

The hand control provided with the chair provides ease of access to easily adjust the backrest, leg rest, as well as the height positioning feature. An optional foot controller set offers extra convenience for practitioner positioning. The table height can be adjusted from 19" to 40". In addition to these power positioning features, several manual adjustments are available.