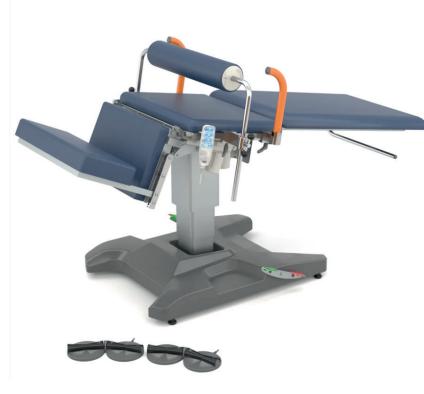

# Proctology Exam Chair 600041

Hand Control Unit

Foot Support Platform

Proctology Support

Retracting Positioning Wheels

Grab Bars

Articulating Universal Legholder