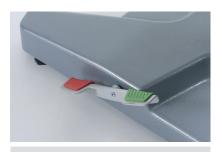

#### **KEY FEATURES**

- o Power lift, back, tilt, foot
- o 400 lbs Weight Capacity (700 lbs Maximum Bariatric Optional)
- o 19" Low Entry Height (adjustableto 40")
- o Retracting wheels for positioning and cleaning
- o Seamless easy to clean upholstery
- o Standard Color (Black, Blue, Grey)
- o All steel frame

# Proctology Exam Chair 600041

Hand Control Unit

Foot Support Platform

Proctology Support

Retracting Positioning Wheels

Grab Bars

Articulating Universal Legholder