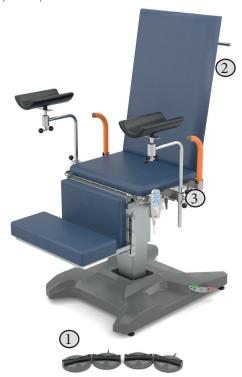

# Proctology Exam Chair 600041

Hand Control Unit

Foot Support Platform

Proctology Support

Retracting Positioning Wheels

Grab Bars

Articulating Universal Legholder

### ADD-ON OPTIONS

- Foot Control Panel
- 2. Back Basket
- 3. Battery Backup