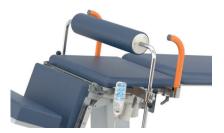

# Proctology Exam Chair 600041

Hand Control Unit

Foot Support Platform

Proctology Support

Retracting Positioning Wheels

Grab Bars

Articulating Universal Legholder