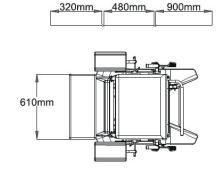

#### TECHNICAL SPECIFICATIONS

Height :19" - 40" (48,25 cm - 100 cm)

Width :23,6" (60 cm) Length :69,3" (176 cm) Back Section Width :23,6" (60 cm) Seat Section Length :18,9" (48 cm) Foot Section Length :12,6" (32 cm) **Back Section Tilt** :0-90° :0-90° Foot Section Tilt Trendelenburg :Standart Weight of Chair :195 lbs (89 kg)