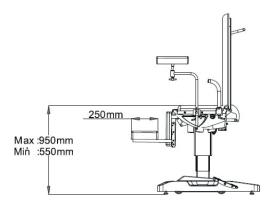

The hand control provided with the chair provides ease of access to easily adjust the backrest, leg rest, as well as the height positioning feature. An optional foot controller set offers extra convenience for practitioner positioning. The table height can be adjusted from 19" to 40". In addition to these power positioning features, several manual adjustments are available.

#### TECHNICAL SPECIFICATIONS

Height :19" - 40" (48,25 cm - 100 cm)

Width :23,6" (60 cm) Length :69,3" (176 cm) Back Section Width :23,6" (60 cm) Seat Section Length :18,9" (48 cm) Foot Section Length :12,6" (32 cm) **Back Section Tilt** :0-90° :0-90° Foot Section Tilt Trendelenburg :Standart Weight of Chair :195 lbs (89 kg)