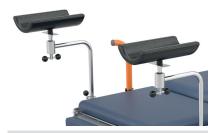

# Proctology Exam Chair 600041

Hand Control Unit

Foot Support Platform

Proctology Support

Retracting Positioning Wheels

Grab Bars

Articulating Universal Legholder