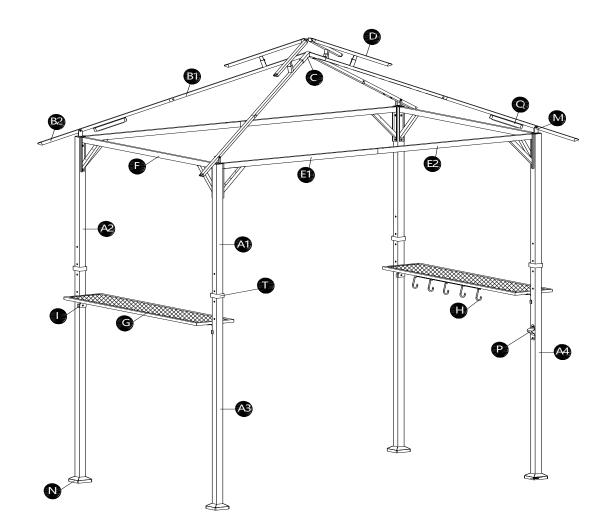

#### PACKAGE CONTENTS

| No. | DESCRIPTION                    | Draft                                                | QTY |
|-----|--------------------------------|------------------------------------------------------|-----|
| A1  | Upper Post at left             | $\langle \dots \rangle$                              | 2   |
| A2  | Upper Post at right            | () <del></del>                                       | 2   |
| A3  | Bottom Post                    | () <del> </del>                                      | 3   |
| A4  | Bottom Post with Bottle Opener | () <del>, , , , , , , , , , , , , , , , , , , </del> | 1   |
| B1  | Top of big Beam                |                                                      | 4   |
| B2  | End of big Beam                | 8                                                    | 4   |
| С   | Big Top Connector              |                                                      | 1   |
| D   | Beam for the small top         |                                                      | 4   |
| E1  | Long Screen at Left            |                                                      | 2   |
| E2  | Long Screen at Right           |                                                      | 2   |
| F   | Short Screen                   |                                                      | 2   |
| G   | Shelf                          |                                                      | 2   |
| н   | Hook Rack                      |                                                      | 1   |
| I   | Panel Connector                | J.                                                   | 4   |
| J   | Small Canopy                   |                                                      | 1   |
| к   | Big Canopy                     |                                                      | 1   |
| L   | Hook                           |                                                      | 1   |
| м   | U Shape Part For Upper Post    |                                                      | 4   |
| N   | Stake Cover                    |                                                      | 4   |
| 0   | Stake Base                     |                                                      | 4   |
| Р   | Bottle Opener                  |                                                      | 1   |

| Q | LED Lights                   |                                         | 2 |
|---|------------------------------|-----------------------------------------|---|
| R | Long Screen Middle Connector |                                         | 2 |
| S | Post Connector               | $\underbrace{\cdot \cdots \cdot \cdot}$ | 8 |
| Т | Plastic Connector            |                                         | 4 |