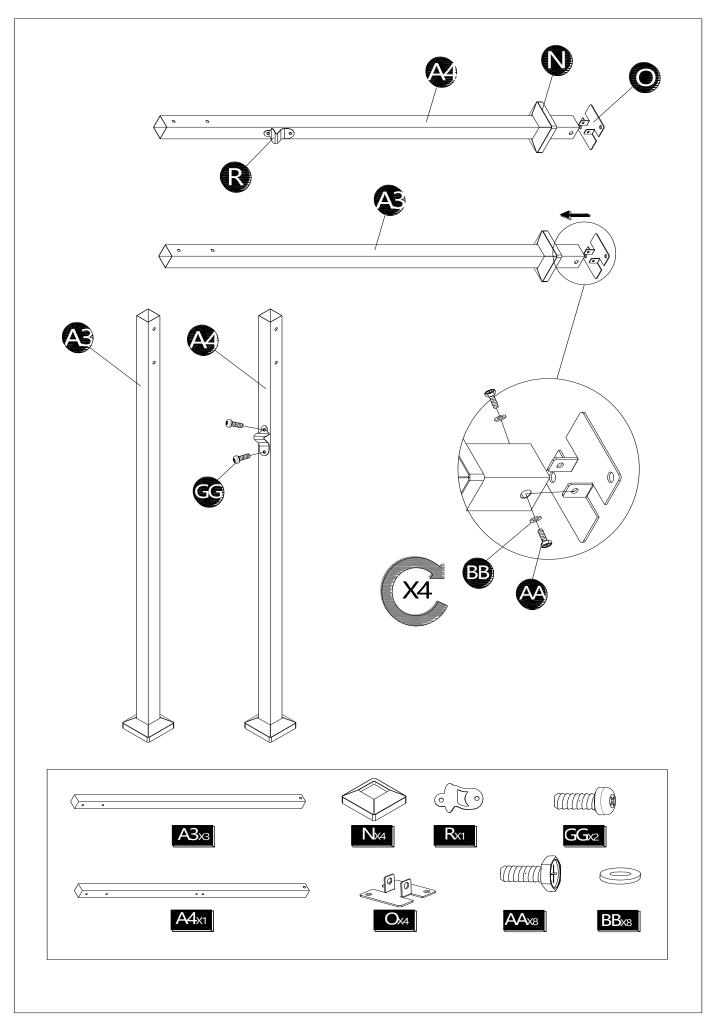

#### HARDWARE CONTENTS

| No. | DESCRIPTION | Draft      | QTY | EXTRA |
|-----|-------------|------------|-----|-------|
| AA  | M6x20 Bolt  |            | 88  | 5     |
| BB  | Washer      |            | 96  | 5     |
| СС  | M6x35 Bolt  |            | 4   | 1     |
| DD  | Nut         |            | 4   | 1     |
| EE  | Wrench      | G          | 1   | 0     |
| FF  | Stake       |            | 8   | 0     |
| GG  | M6x15 Bolt  | CIIIIII () | 2   | 0     |
| НН  | Plastic Cap |            | 32  | 2     |

#### PACKAGE CONTENTS

| No. | DESCRIPTION                    | Draft                                                | QTY |
|-----|--------------------------------|------------------------------------------------------|-----|
| A1  | Upper Post at left             | $\langle \dots \rangle$                              | 2   |
| A2  | Upper Post at right            | () <del></del>                                       | 2   |
| A3  | Bottom Post                    | () <del> </del>                                      | 3   |
| A4  | Bottom Post with Bottle Opener | () <del>, , , , , , , , , , , , , , , , , , , </del> | 1   |
| B1  | Top of big Beam                |                                                      | 4   |
| B2  | End of big Beam                | 8                                                    | 4   |
| С   | Big Top Connector              |                                                      | 1   |
| D   | Beam for the small top         |                                                      | 4   |
| E1  | Long Screen at Left            |                                                      | 2   |
| E2  | Long Screen at Right           |                                                      | 2   |
| F   | Short Screen                   |                                                      | 2   |
| G   | Shelf                          |                                                      | 2   |
| н   | Hook Rack                      |                                                      | 1   |
| I   | Panel Connector                | J.                                                   | 4   |
| J   | Small Canopy                   |                                                      | 1   |
| к   | Big Canopy                     |                                                      | 1   |
| L   | Hook                           |                                                      | 1   |
| м   | U Shape Part For Upper Post    |                                                      | 4   |
| N   | Stake Cover                    |                                                      | 4   |
| 0   | Stake Base                     |                                                      | 4   |
| Р   | Bottle Opener                  |                                                      | 1   |

| Q | LED Lights                   |                                         | 2 |
|---|------------------------------|-----------------------------------------|---|
| R | Long Screen Middle Connector |                                         | 2 |
| S | Post Connector               | $\underbrace{\cdot \cdots \cdot \cdot}$ | 8 |
| Т | Plastic Connector            |                                         | 4 |

At the consideration of your safe, we designed the knock-down plan for our gazebo series, so that you will save the climbing part.

Please finish the gazebo installing on the ground first and then put up the bottom Post.