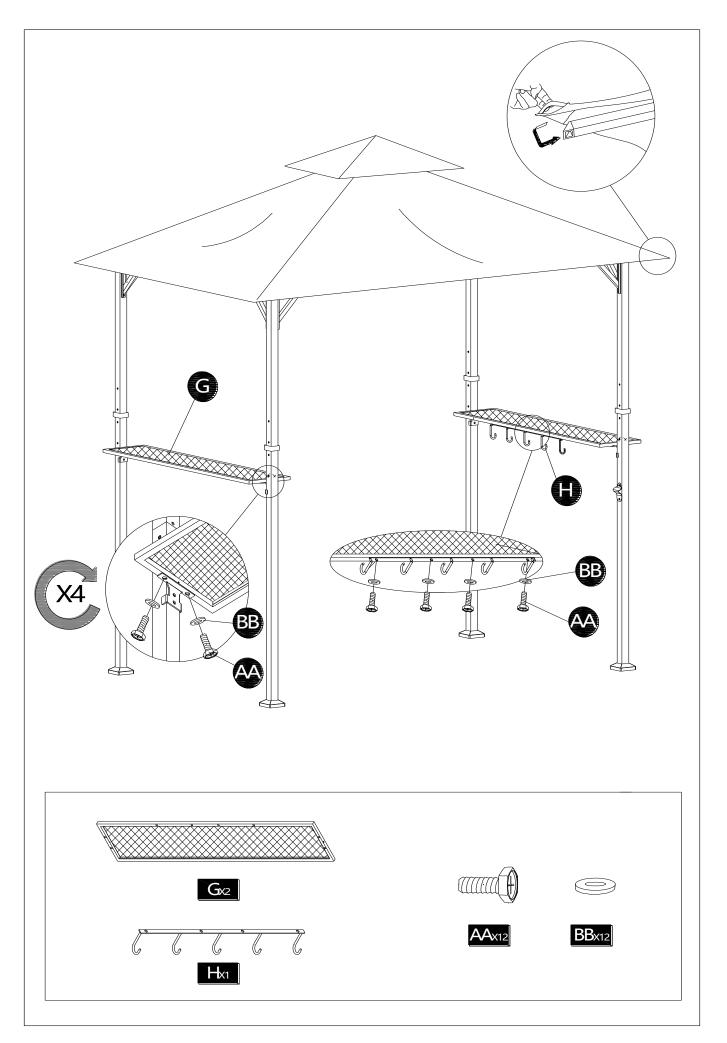

#### HARDWARE CONTENTS

| No. | DESCRIPTION | Draft      | QTY | EXTRA |
|-----|-------------|------------|-----|-------|
| AA  | M6x20 Bolt  |            | 88  | 5     |
| BB  | Washer      |            | 96  | 5     |
| СС  | M6x35 Bolt  |            | 4   | 1     |
| DD  | Nut         |            | 4   | 1     |
| EE  | Wrench      | G          | 1   | 0     |
| FF  | Stake       |            | 8   | 0     |
| GG  | M6x15 Bolt  | CIIIIII () | 2   | 0     |
| НН  | Plastic Cap |            | 32  | 2     |

#### PACKAGE CONTENTS

| No. | DESCRIPTION                    | Draft                                                | QTY |
|-----|--------------------------------|------------------------------------------------------|-----|
| A1  | Upper Post at left             | $\langle \dots \rangle$                              | 2   |
| A2  | Upper Post at right            | () <del></del>                                       | 2   |
| A3  | Bottom Post                    | () <del> </del>                                      | 3   |
| A4  | Bottom Post with Bottle Opener | () <del>, , , , , , , , , , , , , , , , , , , </del> | 1   |
| B1  | Top of big Beam                |                                                      | 4   |
| B2  | End of big Beam                | 8                                                    | 4   |
| С   | Big Top Connector              |                                                      | 1   |
| D   | Beam for the small top         |                                                      | 4   |
| E1  | Long Screen at Left            |                                                      | 2   |
| E2  | Long Screen at Right           |                                                      | 2   |
| F   | Short Screen                   |                                                      | 2   |
| G   | Shelf                          |                                                      | 2   |
| н   | Hook Rack                      |                                                      | 1   |
| I   | Panel Connector                | J.                                                   | 4   |
| J   | Small Canopy                   |                                                      | 1   |
| к   | Big Canopy                     |                                                      | 1   |
| L   | Hook                           |                                                      | 1   |
| м   | U Shape Part For Upper Post    |                                                      | 4   |
| N   | Stake Cover                    |                                                      | 4   |
| 0   | Stake Base                     |                                                      | 4   |
| Р   | Bottle Opener                  |                                                      | 1   |