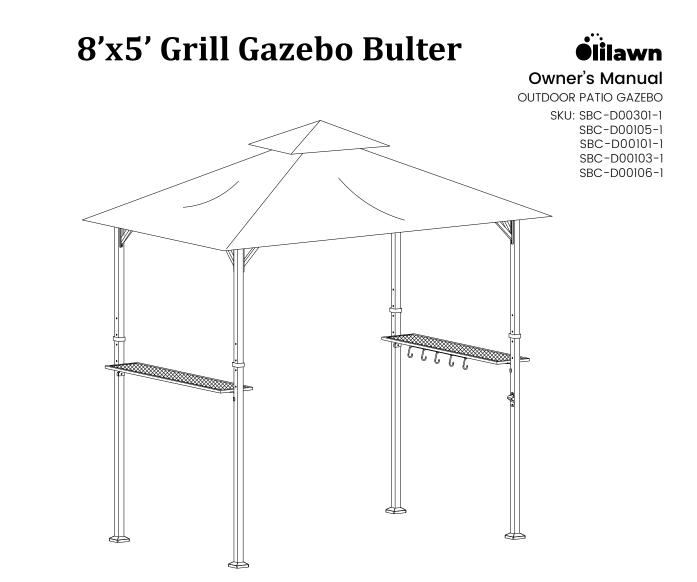

#### PACKAGE CONTENTS

| No. | DESCRIPTION                    | Draft                                                | QTY |
|-----|--------------------------------|------------------------------------------------------|-----|
| A1  | Upper Post at left             | $\langle \dots \rangle$                              | 2   |
| A2  | Upper Post at right            | () <del></del>                                       | 2   |
| A3  | Bottom Post                    | () <del> </del>                                      | 3   |
| A4  | Bottom Post with Bottle Opener | () <del>, , , , , , , , , , , , , , , , , , , </del> | 1   |
| B1  | Top of big Beam                |                                                      | 4   |
| B2  | End of big Beam                | 8                                                    | 4   |
| С   | Big Top Connector              |                                                      | 1   |
| D   | Beam for the small top         |                                                      | 4   |
| E1  | Long Screen at Left            |                                                      | 2   |
| E2  | Long Screen at Right           |                                                      | 2   |
| F   | Short Screen                   |                                                      | 2   |
| G   | Shelf                          |                                                      | 2   |
| н   | Hook Rack                      |                                                      | 1   |
| I   | Panel Connector                | J.                                                   | 4   |
| J   | Small Canopy                   |                                                      | 1   |
| к   | Big Canopy                     |                                                      | 1   |
| L   | Hook                           |                                                      | 1   |
| м   | U Shape Part For Upper Post    |                                                      | 4   |
| N   | Stake Cover                    |                                                      | 4   |
| 0   | Stake Base                     |                                                      | 4   |
| Р   | Bottle Opener                  |                                                      | 1   |

| Q | LED Lights                   |                                         | 2 |
|---|------------------------------|-----------------------------------------|---|
| R | Long Screen Middle Connector |                                         | 2 |
| S | Post Connector               | $\underbrace{\cdot \cdots \cdot \cdot}$ | 8 |
| Т | Plastic Connector            |                                         | 4 |