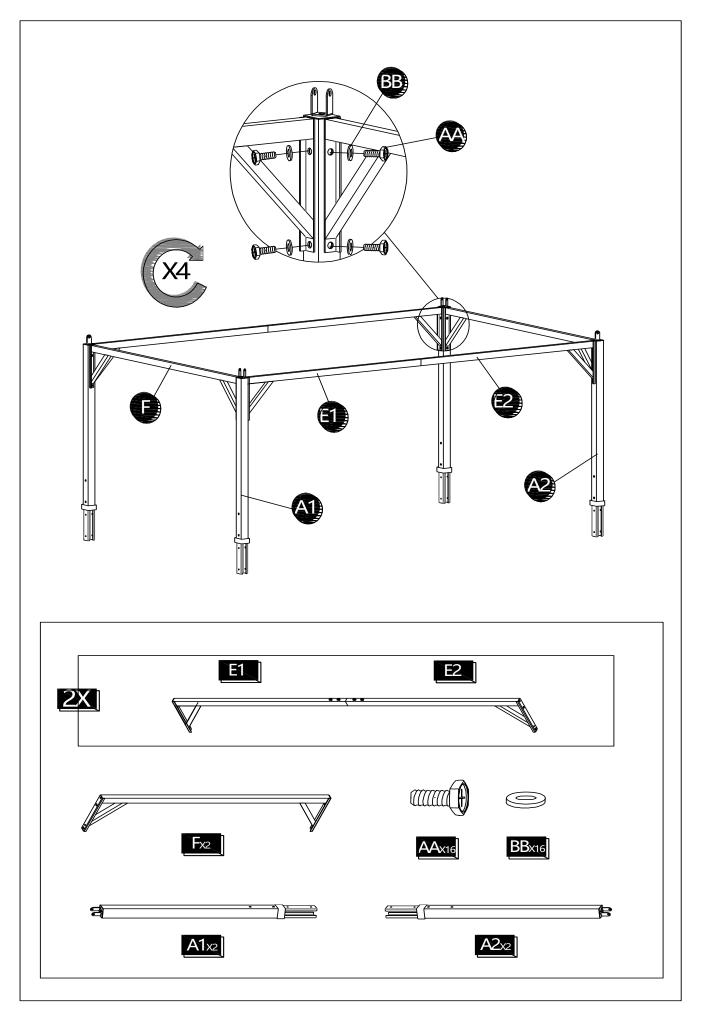

#### PACKAGE CONTENTS

| No. | DESCRIPTION                    | Draft                                                | QTY |
|-----|--------------------------------|------------------------------------------------------|-----|
| A1  | Upper Post at left             | $\langle \dots \rangle$                              | 2   |
| A2  | Upper Post at right            | () <del></del>                                       | 2   |
| A3  | Bottom Post                    | () <del> </del>                                      | 3   |
| A4  | Bottom Post with Bottle Opener | () <del>, , , , , , , , , , , , , , , , , , , </del> | 1   |
| B1  | Top of big Beam                |                                                      | 4   |
| B2  | End of big Beam                | 8                                                    | 4   |
| С   | Big Top Connector              |                                                      | 1   |
| D   | Beam for the small top         |                                                      | 4   |
| E1  | Long Screen at Left            |                                                      | 2   |
| E2  | Long Screen at Right           |                                                      | 2   |
| F   | Short Screen                   |                                                      | 2   |
| G   | Shelf                          |                                                      | 2   |
| н   | Hook Rack                      |                                                      | 1   |
| I   | Panel Connector                | J.                                                   | 4   |
| J   | Small Canopy                   |                                                      | 1   |
| к   | Big Canopy                     |                                                      | 1   |
| L   | Hook                           |                                                      | 1   |
| м   | U Shape Part For Upper Post    |                                                      | 4   |
| N   | Stake Cover                    |                                                      | 4   |
| 0   | Stake Base                     |                                                      | 4   |
| Р   | Bottle Opener                  |                                                      | 1   |

| Q | LED Lights                   |                                         | 2 |
|---|------------------------------|-----------------------------------------|---|
| R | Long Screen Middle Connector |                                         | 2 |
| S | Post Connector               | $\underbrace{\cdot \cdots \cdot \cdot}$ | 8 |
| Т | Plastic Connector            |                                         | 4 |