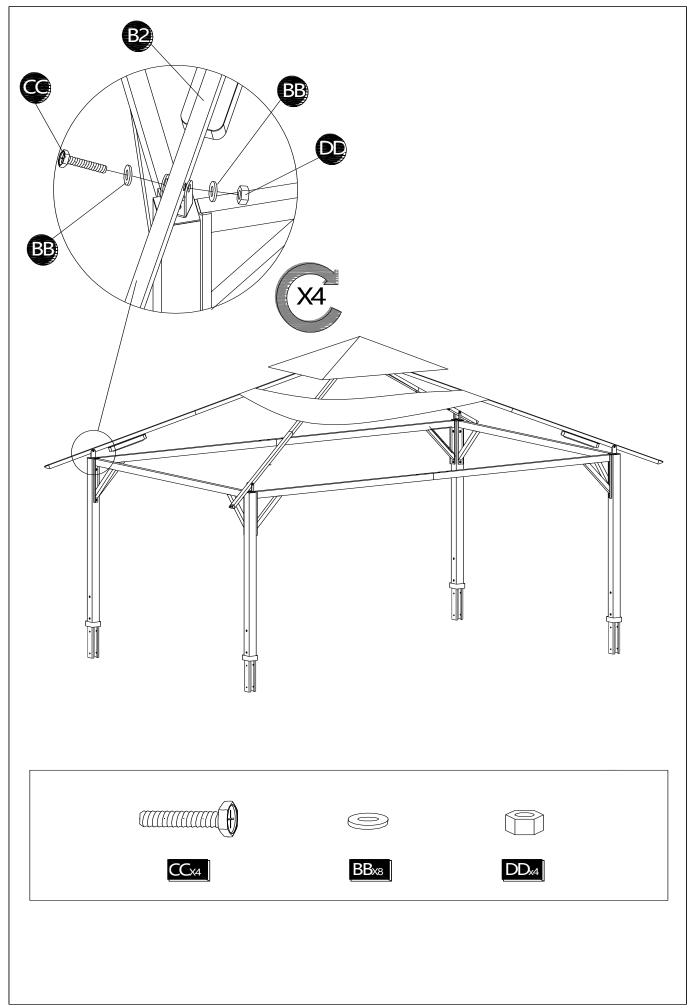

#### HARDWARE CONTENTS

| No. | DESCRIPTION | Draft      | QTY | EXTRA |
|-----|-------------|------------|-----|-------|
| AA  | M6x20 Bolt  |            | 88  | 5     |
| BB  | Washer      |            | 96  | 5     |
| СС  | M6x35 Bolt  |            | 4   | 1     |
| DD  | Nut         |            | 4   | 1     |
| EE  | Wrench      | G          | 1   | 0     |
| FF  | Stake       |            | 8   | 0     |
| GG  | M6x15 Bolt  | CIIIIII () | 2   | 0     |
| НН  | Plastic Cap |            | 32  | 2     |

#### PACKAGE CONTENTS

| No. | DESCRIPTION                    | Draft                                                | QTY |
|-----|--------------------------------|------------------------------------------------------|-----|
| A1  | Upper Post at left             | $\langle \dots \rangle$                              | 2   |
| A2  | Upper Post at right            | () <del></del>                                       | 2   |
| A3  | Bottom Post                    | () <del> </del>                                      | 3   |
| A4  | Bottom Post with Bottle Opener | () <del>, , , , , , , , , , , , , , , , , , , </del> | 1   |
| B1  | Top of big Beam                |                                                      | 4   |
| B2  | End of big Beam                | 8                                                    | 4   |
| С   | Big Top Connector              |                                                      | 1   |
| D   | Beam for the small top         |                                                      | 4   |
| E1  | Long Screen at Left            |                                                      | 2   |
| E2  | Long Screen at Right           |                                                      | 2   |
| F   | Short Screen                   |                                                      | 2   |
| G   | Shelf                          |                                                      | 2   |
| н   | Hook Rack                      |                                                      | 1   |
| I   | Panel Connector                | J.                                                   | 4   |
| J   | Small Canopy                   |                                                      | 1   |
| к   | Big Canopy                     |                                                      | 1   |
| L   | Hook                           |                                                      | 1   |
| м   | U Shape Part For Upper Post    |                                                      | 4   |
| N   | Stake Cover                    |                                                      | 4   |
| 0   | Stake Base                     |                                                      | 4   |
| Р   | Bottle Opener                  |                                                      | 1   |