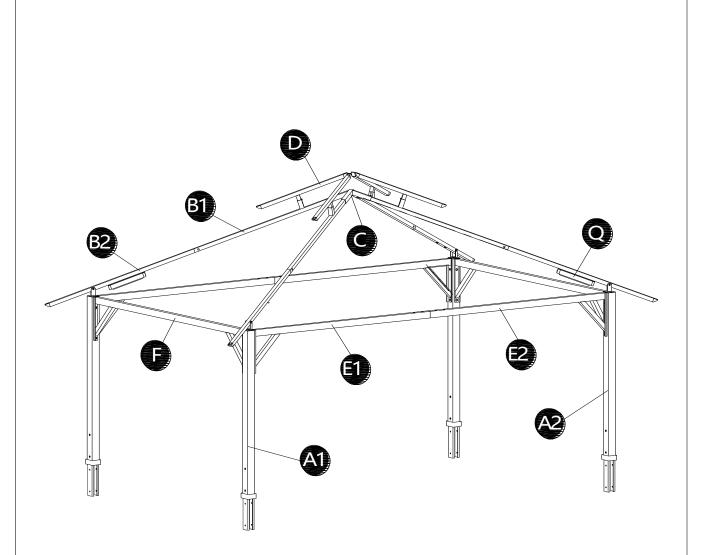

#### PACKAGE CONTENTS

| No. | DESCRIPTION                    | Draft                                                | QTY |
|-----|--------------------------------|------------------------------------------------------|-----|
| A1  | Upper Post at left             | $\langle \dots \rangle$                              | 2   |
| A2  | Upper Post at right            | () <del></del>                                       | 2   |
| A3  | Bottom Post                    | () <del> </del>                                      | 3   |
| A4  | Bottom Post with Bottle Opener | () <del>, , , , , , , , , , , , , , , , , , , </del> | 1   |
| B1  | Top of big Beam                |                                                      | 4   |
| B2  | End of big Beam                | 8                                                    | 4   |
| С   | Big Top Connector              |                                                      | 1   |
| D   | Beam for the small top         |                                                      | 4   |
| E1  | Long Screen at Left            |                                                      | 2   |
| E2  | Long Screen at Right           |                                                      | 2   |
| F   | Short Screen                   |                                                      | 2   |
| G   | Shelf                          |                                                      | 2   |
| н   | Hook Rack                      |                                                      | 1   |
| I   | Panel Connector                | J.                                                   | 4   |
| J   | Small Canopy                   |                                                      | 1   |
| к   | Big Canopy                     |                                                      | 1   |
| L   | Hook                           |                                                      | 1   |
| м   | U Shape Part For Upper Post    |                                                      | 4   |
| N   | Stake Cover                    |                                                      | 4   |
| 0   | Stake Base                     |                                                      | 4   |
| Р   | Bottle Opener                  |                                                      | 1   |

| Q | LED Lights                   |                                         | 2 |
|---|------------------------------|-----------------------------------------|---|
| R | Long Screen Middle Connector |                                         | 2 |
| S | Post Connector               | $\underbrace{\cdot \cdots \cdot \cdot}$ | 8 |
| Т | Plastic Connector            |                                         | 4 |