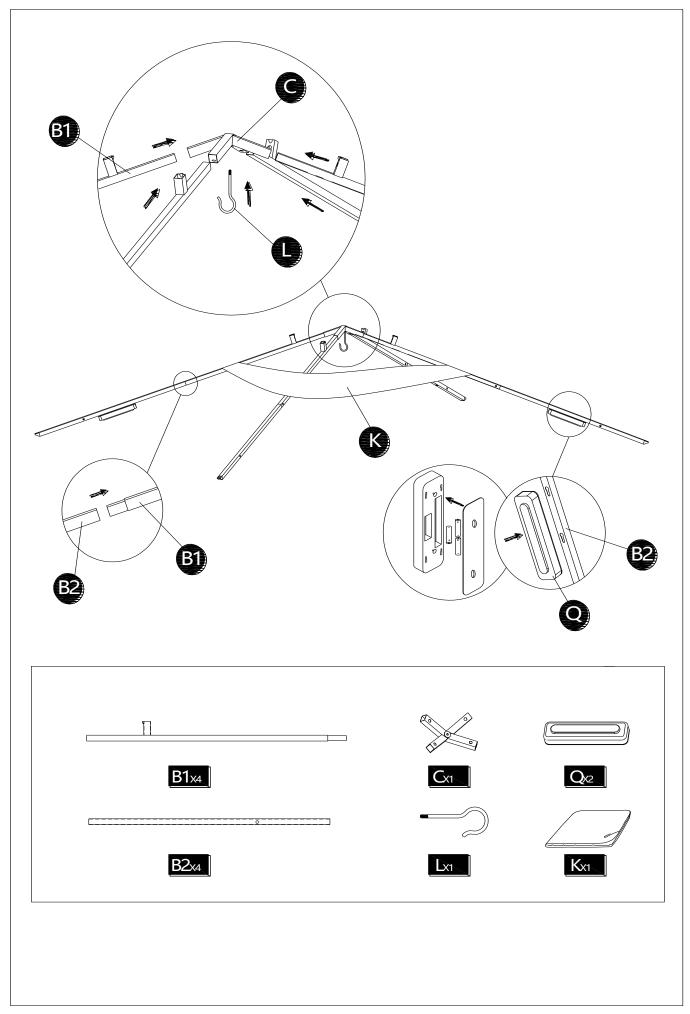

#### PACKAGE CONTENTS

| No. | DESCRIPTION                    | Draft                                                | QTY |
|-----|--------------------------------|------------------------------------------------------|-----|
| A1  | Upper Post at left             | $\langle \dots \rangle$                              | 2   |
| A2  | Upper Post at right            | () <del></del>                                       | 2   |
| A3  | Bottom Post                    | () <del> </del>                                      | 3   |
| A4  | Bottom Post with Bottle Opener | () <del>, , , , , , , , , , , , , , , , , , , </del> | 1   |
| B1  | Top of big Beam                |                                                      | 4   |
| B2  | End of big Beam                | 8                                                    | 4   |
| С   | Big Top Connector              |                                                      | 1   |
| D   | Beam for the small top         |                                                      | 4   |
| E1  | Long Screen at Left            |                                                      | 2   |
| E2  | Long Screen at Right           |                                                      | 2   |
| F   | Short Screen                   |                                                      | 2   |
| G   | Shelf                          |                                                      | 2   |
| н   | Hook Rack                      |                                                      | 1   |
| I   | Panel Connector                | J.                                                   | 4   |
| J   | Small Canopy                   |                                                      | 1   |
| к   | Big Canopy                     |                                                      | 1   |
| L   | Hook                           |                                                      | 1   |
| м   | U Shape Part For Upper Post    |                                                      | 4   |
| N   | Stake Cover                    |                                                      | 4   |
| 0   | Stake Base                     |                                                      | 4   |
| Р   | Bottle Opener                  |                                                      | 1   |

| Q | LED Lights                   |                                         | 2 |
|---|------------------------------|-----------------------------------------|---|
| R | Long Screen Middle Connector |                                         | 2 |
| S | Post Connector               | $\underbrace{\cdot \cdots \cdot \cdot}$ | 8 |
| Т | Plastic Connector            |                                         | 4 |