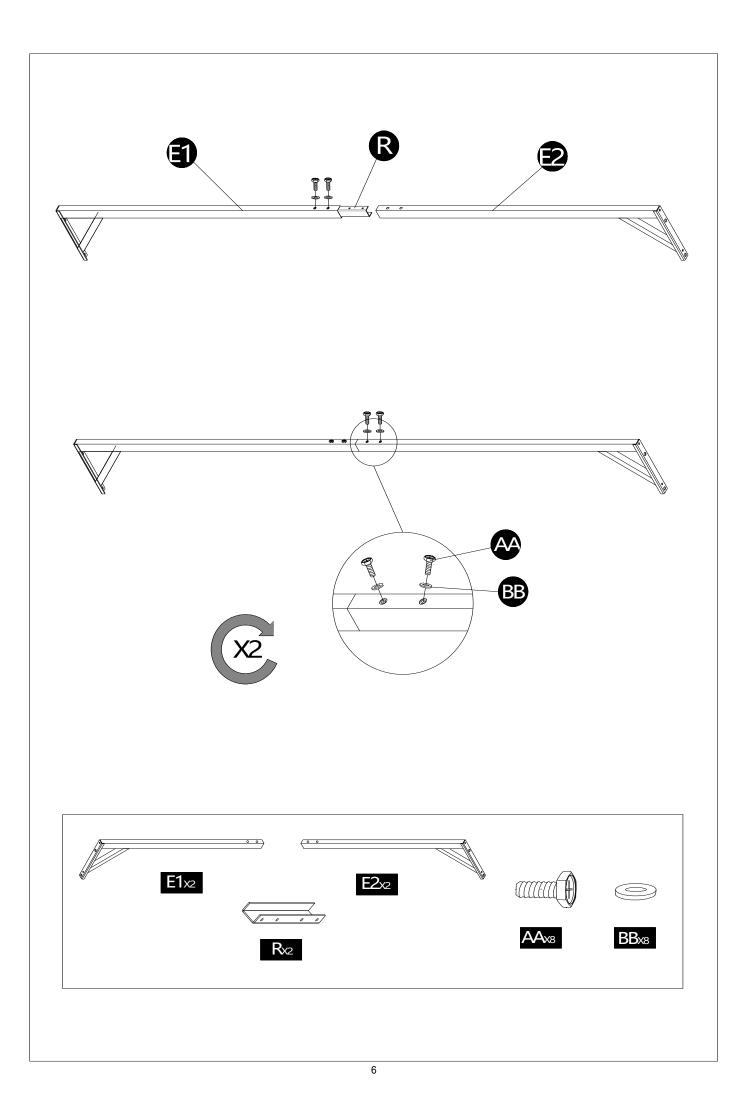

#### PACKAGE CONTENTS

| No. | DESCRIPTION                    | Draft                                                | QTY |
|-----|--------------------------------|------------------------------------------------------|-----|
| A1  | Upper Post at left             | $\langle \dots \rangle$                              | 2   |
| A2  | Upper Post at right            | () <del></del>                                       | 2   |
| A3  | Bottom Post                    | () <del> </del>                                      | 3   |
| A4  | Bottom Post with Bottle Opener | () <del>, , , , , , , , , , , , , , , , , , , </del> | 1   |
| B1  | Top of big Beam                |                                                      | 4   |
| B2  | End of big Beam                | 8                                                    | 4   |
| С   | Big Top Connector              |                                                      | 1   |
| D   | Beam for the small top         |                                                      | 4   |
| E1  | Long Screen at Left            |                                                      | 2   |
| E2  | Long Screen at Right           |                                                      | 2   |
| F   | Short Screen                   |                                                      | 2   |
| G   | Shelf                          |                                                      | 2   |
| н   | Hook Rack                      |                                                      | 1   |
| I   | Panel Connector                | J.                                                   | 4   |
| J   | Small Canopy                   |                                                      | 1   |
| к   | Big Canopy                     |                                                      | 1   |
| L   | Hook                           |                                                      | 1   |
| м   | U Shape Part For Upper Post    |                                                      | 4   |
| N   | Stake Cover                    |                                                      | 4   |
| 0   | Stake Base                     |                                                      | 4   |
| Р   | Bottle Opener                  |                                                      | 1   |

| Q | LED Lights                   |                                         | 2 |
|---|------------------------------|-----------------------------------------|---|
| R | Long Screen Middle Connector |                                         | 2 |
| S | Post Connector               | $\underbrace{\cdot \cdots \cdot \cdot}$ | 8 |
| Т | Plastic Connector            |                                         | 4 |