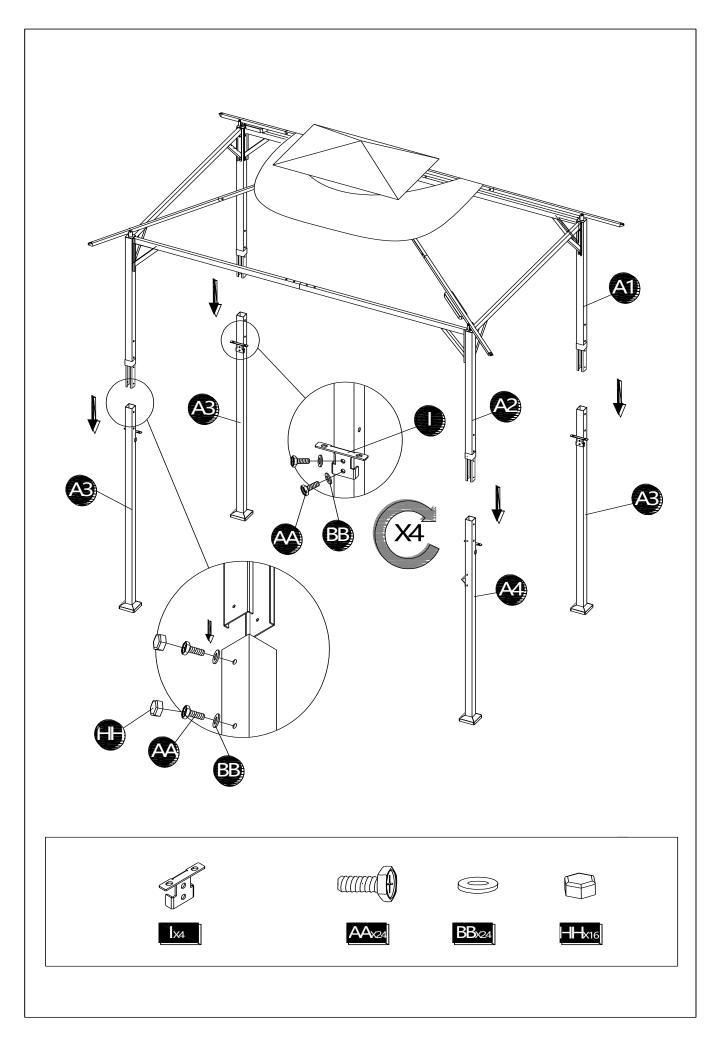

#### HARDWARE CONTENTS

| No. | DESCRIPTION | Draft      | QTY | EXTRA |
|-----|-------------|------------|-----|-------|
| AA  | M6x20 Bolt  |            | 88  | 5     |
| BB  | Washer      |            | 96  | 5     |
| СС  | M6x35 Bolt  |            | 4   | 1     |
| DD  | Nut         |            | 4   | 1     |
| EE  | Wrench      | G          | 1   | 0     |
| FF  | Stake       |            | 8   | 0     |
| GG  | M6x15 Bolt  | CIIIIII () | 2   | 0     |
| НН  | Plastic Cap |            | 32  | 2     |

#### PACKAGE CONTENTS

| No. | DESCRIPTION                    | Draft                                                | QTY |
|-----|--------------------------------|------------------------------------------------------|-----|
| A1  | Upper Post at left             | $\langle \dots \rangle$                              | 2   |
| A2  | Upper Post at right            | () <del></del>                                       | 2   |
| A3  | Bottom Post                    | () <del> </del>                                      | 3   |
| A4  | Bottom Post with Bottle Opener | () <del>, , , , , , , , , , , , , , , , , , , </del> | 1   |
| B1  | Top of big Beam                |                                                      | 4   |
| B2  | End of big Beam                | 8                                                    | 4   |
| С   | Big Top Connector              |                                                      | 1   |
| D   | Beam for the small top         |                                                      | 4   |
| E1  | Long Screen at Left            |                                                      | 2   |
| E2  | Long Screen at Right           |                                                      | 2   |
| F   | Short Screen                   |                                                      | 2   |
| G   | Shelf                          |                                                      | 2   |
| н   | Hook Rack                      |                                                      | 1   |
| I   | Panel Connector                | J.                                                   | 4   |
| J   | Small Canopy                   |                                                      | 1   |
| к   | Big Canopy                     |                                                      | 1   |
| L   | Hook                           |                                                      | 1   |
| м   | U Shape Part For Upper Post    |                                                      | 4   |
| N   | Stake Cover                    |                                                      | 4   |
| 0   | Stake Base                     |                                                      | 4   |
| Р   | Bottle Opener                  |                                                      | 1   |

At the consideration of your safe, we designed the knock-down plan for our gazebo series, so that you will save the climbing part.

Please finish the gazebo installing on the ground first and then put up the bottom Post.