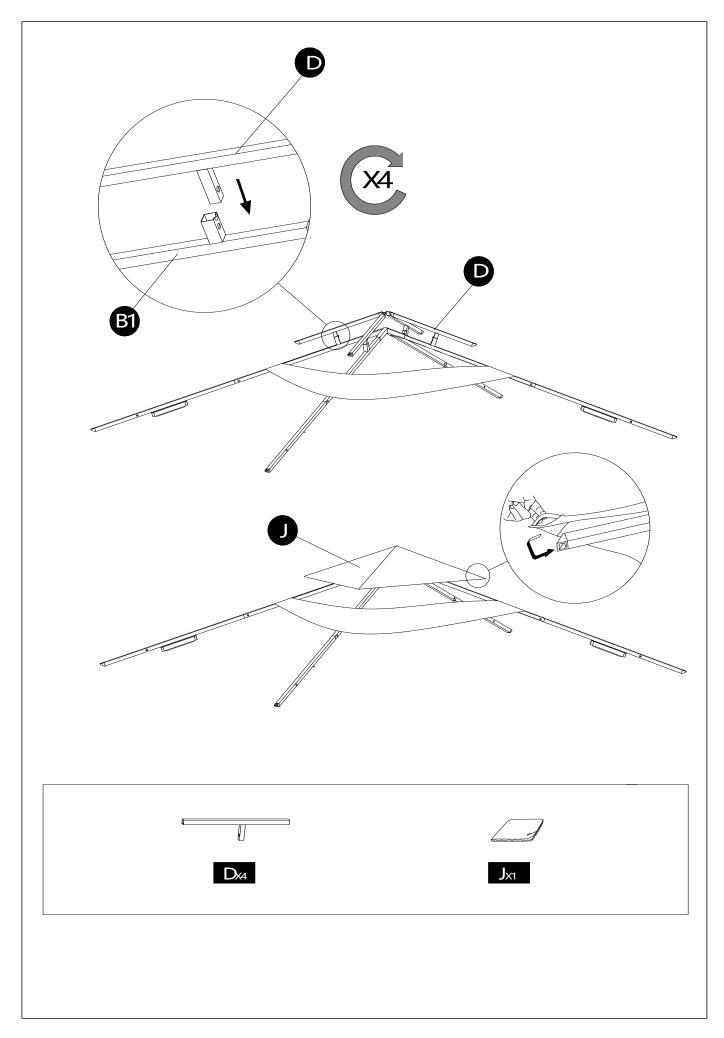

#### PACKAGE CONTENTS

| No. | DESCRIPTION                    | Draft                                                | QTY |
|-----|--------------------------------|------------------------------------------------------|-----|
| A1  | Upper Post at left             | $\langle \dots \rangle$                              | 2   |
| A2  | Upper Post at right            | () <del></del>                                       | 2   |
| A3  | Bottom Post                    | () <del> </del>                                      | 3   |
| A4  | Bottom Post with Bottle Opener | () <del>, , , , , , , , , , , , , , , , , , , </del> | 1   |
| B1  | Top of big Beam                |                                                      | 4   |
| B2  | End of big Beam                | 8                                                    | 4   |
| С   | Big Top Connector              |                                                      | 1   |
| D   | Beam for the small top         |                                                      | 4   |
| E1  | Long Screen at Left            |                                                      | 2   |
| E2  | Long Screen at Right           |                                                      | 2   |
| F   | Short Screen                   |                                                      | 2   |
| G   | Shelf                          |                                                      | 2   |
| н   | Hook Rack                      |                                                      | 1   |
| I   | Panel Connector                | J.                                                   | 4   |
| J   | Small Canopy                   |                                                      | 1   |
| к   | Big Canopy                     |                                                      | 1   |
| L   | Hook                           |                                                      | 1   |
| м   | U Shape Part For Upper Post    |                                                      | 4   |
| N   | Stake Cover                    |                                                      | 4   |
| 0   | Stake Base                     |                                                      | 4   |
| Р   | Bottle Opener                  |                                                      | 1   |