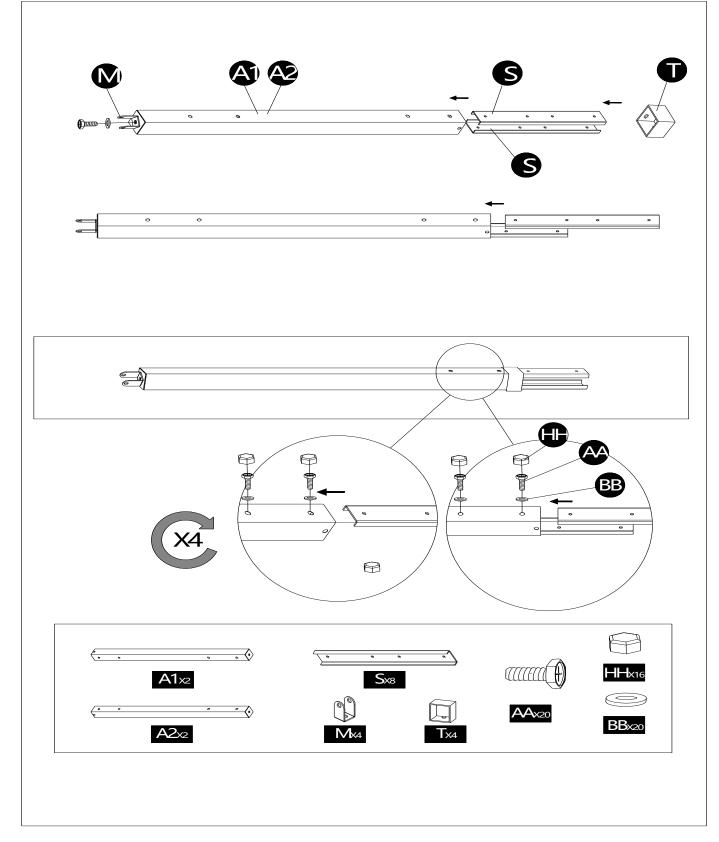

#### HARDWARE CONTENTS

| No. | DESCRIPTION | Draft      | QTY | EXTRA |
|-----|-------------|------------|-----|-------|
| AA  | M6x20 Bolt  |            | 88  | 5     |
| BB  | Washer      |            | 96  | 5     |
| СС  | M6x35 Bolt  |            | 4   | 1     |
| DD  | Nut         |            | 4   | 1     |
| EE  | Wrench      | G          | 1   | 0     |
| FF  | Stake       |            | 8   | 0     |
| GG  | M6x15 Bolt  | CIIIIII () | 2   | 0     |
| НН  | Plastic Cap |            | 32  | 2     |

#### PACKAGE CONTENTS

| No. | DESCRIPTION                    | Draft                                                | QTY |
|-----|--------------------------------|------------------------------------------------------|-----|
| A1  | Upper Post at left             | $\langle \dots \rangle$                              | 2   |
| A2  | Upper Post at right            | () <del></del>                                       | 2   |
| A3  | Bottom Post                    | () <del> </del>                                      | 3   |
| A4  | Bottom Post with Bottle Opener | () <del>, , , , , , , , , , , , , , , , , , , </del> | 1   |
| B1  | Top of big Beam                |                                                      | 4   |
| B2  | End of big Beam                | 8                                                    | 4   |
| С   | Big Top Connector              |                                                      | 1   |
| D   | Beam for the small top         |                                                      | 4   |
| E1  | Long Screen at Left            |                                                      | 2   |
| E2  | Long Screen at Right           |                                                      | 2   |
| F   | Short Screen                   |                                                      | 2   |
| G   | Shelf                          |                                                      | 2   |
| н   | Hook Rack                      |                                                      | 1   |
| I   | Panel Connector                | J.                                                   | 4   |
| J   | Small Canopy                   |                                                      | 1   |
| к   | Big Canopy                     |                                                      | 1   |
| L   | Hook                           |                                                      | 1   |
| м   | U Shape Part For Upper Post    |                                                      | 4   |
| N   | Stake Cover                    |                                                      | 4   |
| 0   | Stake Base                     |                                                      | 4   |
| Р   | Bottle Opener                  |                                                      | 1   |

| Q | LED Lights                   |                                         | 2 |
|---|------------------------------|-----------------------------------------|---|
| R | Long Screen Middle Connector |                                         | 2 |
| S | Post Connector               | $\underbrace{\cdot \cdots \cdot \cdot}$ | 8 |
| Т | Plastic Connector            |                                         | 4 |

At the consideration of your safe, we designed the knock-down plan for our gazebo series, so that you will save the climbing part.

Please finish the gazebo installing on the ground first and then put up the bottom Post.