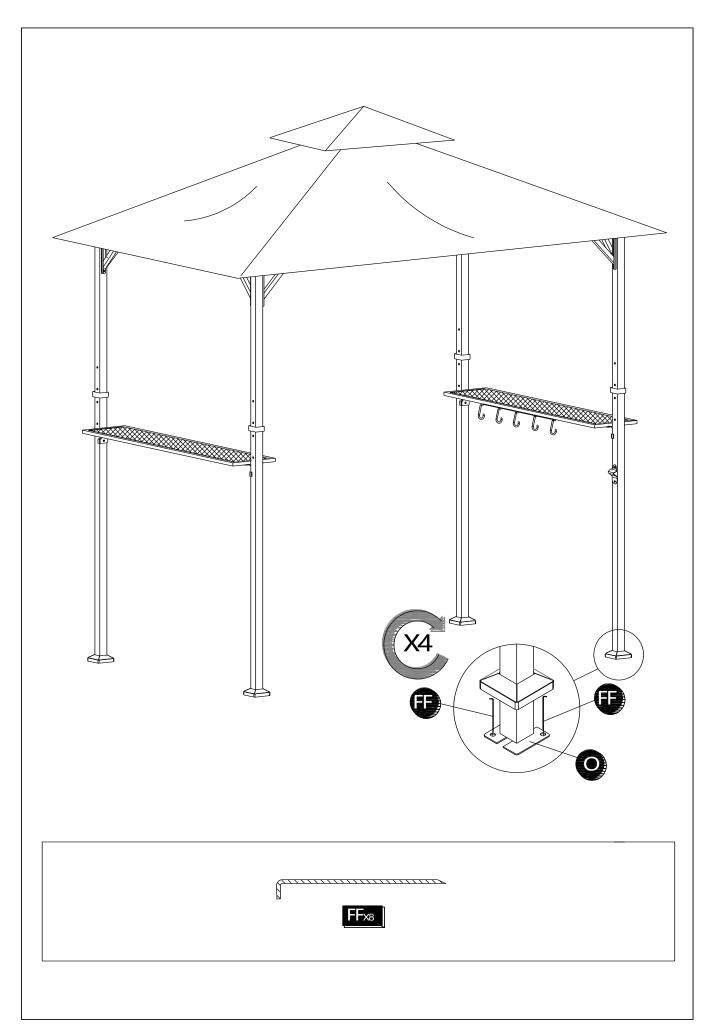

#### HARDWARE CONTENTS

| No. | DESCRIPTION | Draft      | QTY | EXTRA |
|-----|-------------|------------|-----|-------|
| AA  | M6x20 Bolt  |            | 88  | 5     |
| BB  | Washer      |            | 96  | 5     |
| СС  | M6x35 Bolt  |            | 4   | 1     |
| DD  | Nut         |            | 4   | 1     |
| EE  | Wrench      | G          | 1   | 0     |
| FF  | Stake       |            | 8   | 0     |
| GG  | M6x15 Bolt  | CIIIIII () | 2   | 0     |
| НН  | Plastic Cap |            | 32  | 2     |

#### PACKAGE CONTENTS

| No. | DESCRIPTION                    | Draft                                                | QTY |
|-----|--------------------------------|------------------------------------------------------|-----|
| A1  | Upper Post at left             | $\langle \dots \rangle$                              | 2   |
| A2  | Upper Post at right            | () <del></del>                                       | 2   |
| A3  | Bottom Post                    | () <del> </del>                                      | 3   |
| A4  | Bottom Post with Bottle Opener | () <del>, , , , , , , , , , , , , , , , , , , </del> | 1   |
| B1  | Top of big Beam                |                                                      | 4   |
| B2  | End of big Beam                | 8                                                    | 4   |
| С   | Big Top Connector              |                                                      | 1   |
| D   | Beam for the small top         |                                                      | 4   |
| E1  | Long Screen at Left            |                                                      | 2   |
| E2  | Long Screen at Right           |                                                      | 2   |
| F   | Short Screen                   |                                                      | 2   |
| G   | Shelf                          |                                                      | 2   |
| н   | Hook Rack                      |                                                      | 1   |
| I   | Panel Connector                | J.                                                   | 4   |
| J   | Small Canopy                   |                                                      | 1   |
| к   | Big Canopy                     |                                                      | 1   |
| L   | Hook                           |                                                      | 1   |
| м   | U Shape Part For Upper Post    |                                                      | 4   |
| N   | Stake Cover                    |                                                      | 4   |
| 0   | Stake Base                     |                                                      | 4   |
| Р   | Bottle Opener                  |                                                      | 1   |