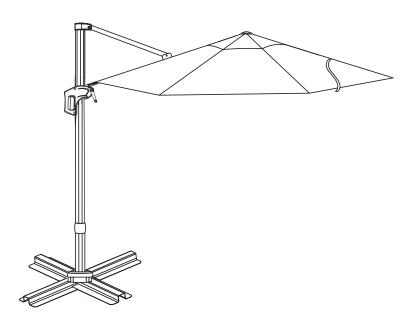

## CANTILEVER UMBRELLA ASSEMBLY MANUAL

#### THIS INSTRUCTION MANUAL CAN BE APPLICABLE TO THESE VINEY CANTILEVER UMBRELLAS:

10 FT OFFSET CANTILEVER UMBRELLA

11 FT OFFSET CANTILEVER UMBRELLA

12 FT OFFSET CANTILEVER UMBRELLA

10 FT 2 TIER OFFSET CANTILEVER UMBRELLA 11 FT 2 TIER OFFSET CANTILEVER UMBRELLA

12 FT 2 TIER OFFSET CANTILEVER UMBRELLA