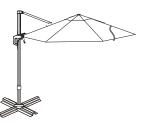

## CANTILEVER UMBRELLA ASSEMBLY MANUAL

#### THIS INSTRUCTION MANUAL CAN BE APPLICABLE TO THESE VINEY CANTILEVER UMBRELLAS:







10 FT OFFSET CANTILEVER UMBRELLA

11 FT OFFSET CANTILEVER UMBRELLA

12 FT OFFSET CANTILEVER UMBRELLA







10 FT 2 TIER OFFSET CANTILEVER UMBRELLA 11 FT 2 TIER OFFSET CANTILEVER UMBRELLA

12 FT 2 TIER OFFSET CANTILEVER UMBRELLA

#### IMPORTANT:

READ IT CAREFULLY AND KEEP IT FOR FUTURE REFERENCE.

#### SAFETY NOTES

- IMPORTANT! Always close/put down the umbrella when not in use. Do not use or assemble the umbrella in heavy winds, rain, thunderstorms or if it's snowing. In these weather conditions, we recommend to fold down or disassemble the umbrella.
- IMPORTANT! The umbrella must be secured in place at the bottom using weights or being bolted down to the ground. Make sure the ground is level and firm.
- IMPORTANT! If the crank gets too hard to turn, check if the rope has come off the