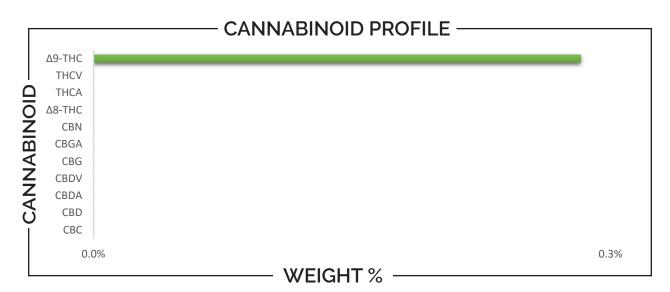

| TOTAL ∆9-THC | TOTAL CBD | TOTAL CANNABINOIDS |
|--------------|-----------|--------------------|
| 0.24%        | ND        | 0.24%              |

| CANNABINOID                                         |          | WEIGHT (%)                 |                  | MG/G                           |                  |
|-----------------------------------------------------|----------|----------------------------|------------------|--------------------------------|------------------|
| CBC                                                 |          | → NI                       | D —              | → N                            | D                |
| CBD                                                 |          | → NI                       | D                | → N                            | D                |
| CBDA                                                |          | → NI                       | D —              | → N                            | D                |
| CBDV                                                |          | → NI                       | D                | → N                            | D                |
| CBG                                                 |          | → NI                       | D —              | → N                            | D                |
| CBGA                                                |          |                            | D                | → N                            | D                |
| CBN                                                 |          | → NI                       | D                | → N                            | D                |
| ∆8-THC                                              |          | → NI                       | D                | → N                            | D                |
| ∆9-THC                                              |          | → 0.2                      | 24               | → 2.3                          | 36               |
| THCA                                                |          | → NI                       | D                | → N                            | D                |
| THCV                                                |          | -> NI                      | D —              | → N                            | D                |
| alysis Method: TP-POT-(<br>tal THC = (0.877 x THCA) | + Δ9-THC | Prepared By:<br>Prep Date: | BRB<br>9/19/2023 | Analyzed By:<br>Analysis Date: | BRB<br>9/19/2023 |