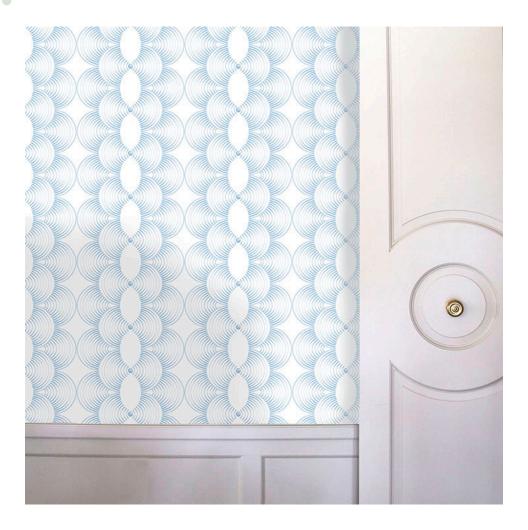

| SKU:     | AJ_WC_0721                                                                                                               |
|----------|--------------------------------------------------------------------------------------------------------------------------|
| NAME:    | RHYTHM in Coastal Blue                                                                                                   |
| GROUND:  | Heavyweight non-woven vellum<br>A matte paper with a slight texture that<br>resembles watercolor paper.                  |
| WIDTH:   | 27" with 1.5" selvedge on each side<br>Trims to 27"                                                                      |
| REPEAT:  | Horizontal: 27" Verticle: 5.445"<br>Straight Match                                                                       |
| TESTING: | Class A fire-rated by ASTM-E84 standards                                                                                 |
| NOTES:   | Sold by the linear yard untrimmed on<br>a contious roll. We can print up to<br>50 yards on one roll.<br>Made in the USA. |