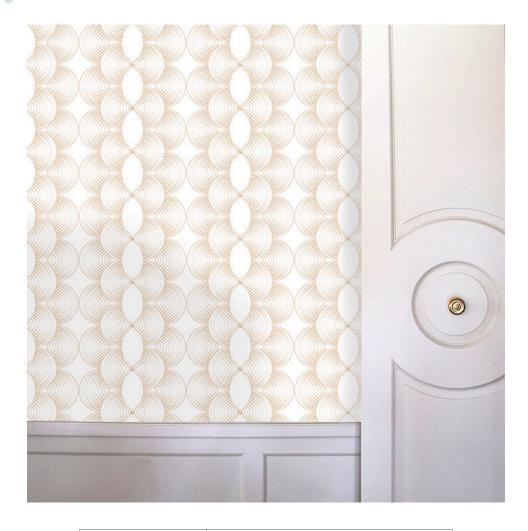

| SKU:     | AJ_WC_0621                                                                                                               |
|----------|--------------------------------------------------------------------------------------------------------------------------|
| NAME:    | RHYTHM in Champagne                                                                                                      |
| GROUND:  | Heavyweight non-woven vellum<br>A matte paper with a slight texture that<br>resembles watercolor paper.                  |
| WIDTH:   | 27" with 1.5" selvedge on each side<br>Trims to 27"                                                                      |
| REPEAT:  | Horizontal: 27" Verticle: 5.445"<br>Straight Match                                                                       |
| TESTING: | Class A fire-rated by ASTM-E84 standards                                                                                 |
| NOTES:   | Sold by the linear yard untrimmed on<br>a contious roll. We can print up to<br>50 yards on one roll.<br>Made in the USA. |