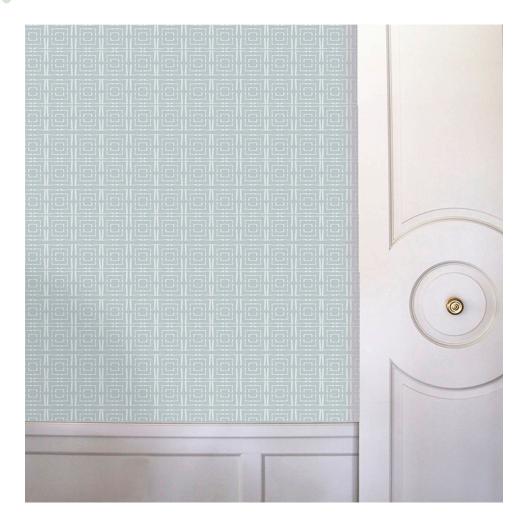

| SKU:     | AJ_WC_0421                                                                                                               |
|----------|--------------------------------------------------------------------------------------------------------------------------|
| NAME:    | CENTERED in Stone Grey                                                                                                   |
| GROUND:  | Heavyweight non-woven vellum<br>A matte paper with a slight texture that<br>resembles watercolor paper.                  |
| WIDTH:   | 27" with 1.5" selvedge on each side<br>Trims to 27"                                                                      |
| REPEAT:  | Horizontal: 27" Verticle: 6.743"<br>Straight Match                                                                       |
| TESTING: | Class A fire-rated by ASTM-E84 standards                                                                                 |
| NOTES:   | Sold by the linear yard untrimmed on<br>a contious roll. We can print up to<br>50 yards on one roll.<br>Made in the USA. |