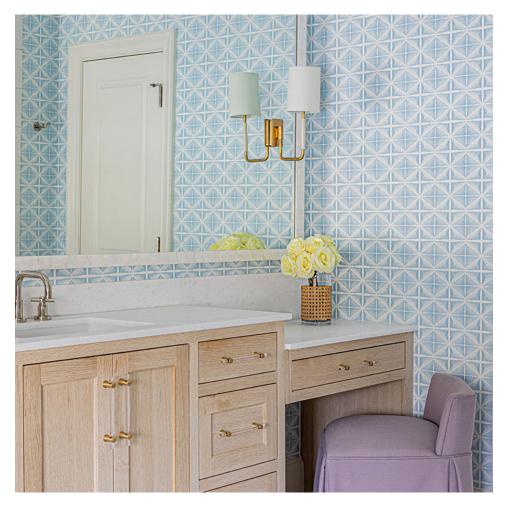

| SKU:     | AJ_WC_0417                                                                                                               |
|----------|--------------------------------------------------------------------------------------------------------------------------|
| NAME:    | PLACID in Seascape                                                                                                       |
| GROUND:  | Heavyweight non-woven vellum<br>A matte paper with a slight texture that<br>resembles watercolor paper.                  |
| WIDTH:   | 27" with 1.5" selvedge on each side<br>Trims to 27"                                                                      |
| REPEAT:  | Horizontal: 5.4", Verticle: 4.999"<br>Straight Match                                                                     |
| TESTING: | Class A fire-rated by ASTM-E84 standards                                                                                 |
| NOTES:   | Sold by the linear yard untrimmed on<br>a contious roll. We can print up to<br>50 yards on one roll.<br>Made in the USA. |