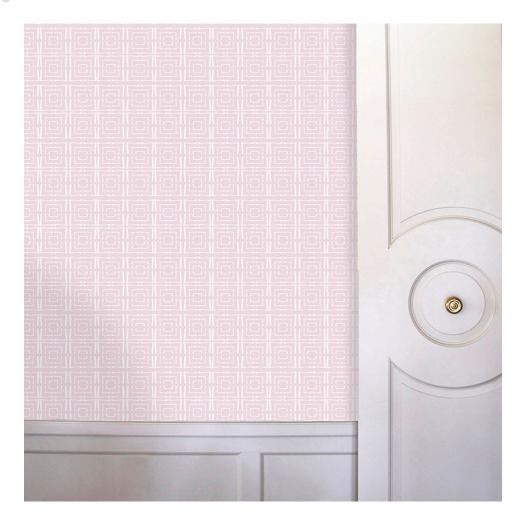

| SKU:     | AJ_WC_0321                                                                                                               |
|----------|--------------------------------------------------------------------------------------------------------------------------|
| NAME:    | CENTERED in Blush                                                                                                        |
| GROUND:  | Heavyweight non-woven vellum<br>A matte paper with a slight texture that<br>resembles watercolor paper.                  |
| WIDTH:   | 27" with 1.5" selvedge on each side<br>Trims to 27"                                                                      |
| REPEAT:  | Horizontal: 27" Verticle: 6.743"<br>Straight Match                                                                       |
| TESTING: | Class A fire-rated by ASTM-E84 standards                                                                                 |
| NOTES:   | Sold by the linear yard untrimmed on<br>a contious roll. We can print up to<br>50 yards on one roll.<br>Made in the USA. |