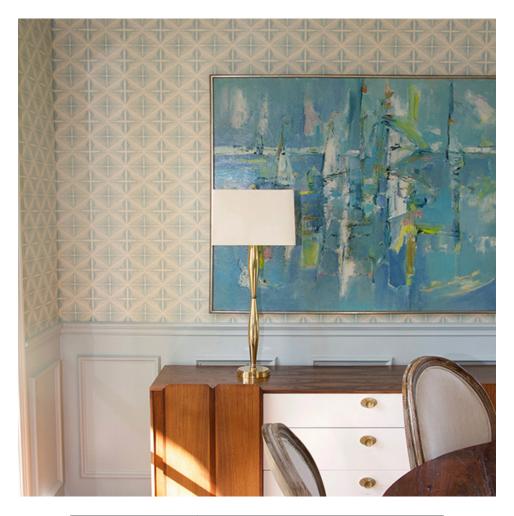

| SKU:     | AJ_WC_0317                                                                                                               |
|----------|--------------------------------------------------------------------------------------------------------------------------|
| NAME:    | PLACID in Seaside                                                                                                        |
| GROUND:  | Sisal Grasscloth                                                                                                         |
| WIDTH:   | 33" with 1.5" selvedge on each side<br>Trims to 33"                                                                      |
| REPEAT:  | Horizontal: 33" Verticle: 21.9"<br>Straight Match                                                                        |
| TESTING: | Class A fire-rated by ASTM-E84 standards                                                                                 |
| NOTES:   | Sold by the linear yard untrimmed on<br>a contious roll. We can print up to<br>45 yards on one roll.<br>Made in the USA. |