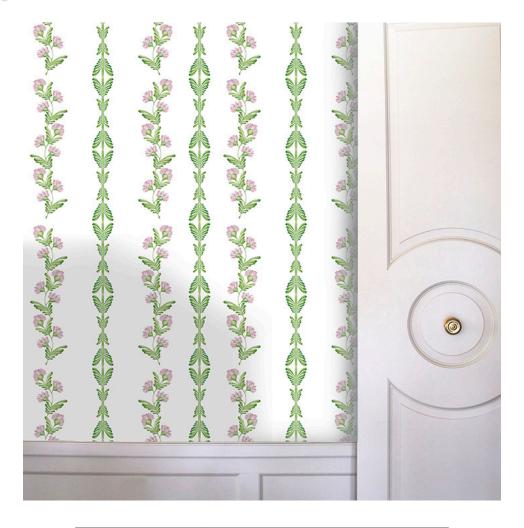

| SKU:     | AJ_WC_0222                                                                                              |
|----------|---------------------------------------------------------------------------------------------------------|
| NAME:    | Ascending Floral in Lilac                                                                               |
| GROUND:  | Heavyweight non-woven vellum<br>A matte paper with a slight texture that<br>resembles watercolor paper. |
| WIDTH:   | 24" with a 1" selvedge on each side<br>Trims to 24"                                                     |
| REPEAT:  | Horizontal: 24" Verticle: 33.5"<br>Straight Match                                                       |
| TESTING: | Class A fire-rated by ASTM-E84 standards                                                                |
| NOTES:   | Sold by the yard untrimmed with a maximum yardage of 10 yards per panel.  Made in the USA.              |