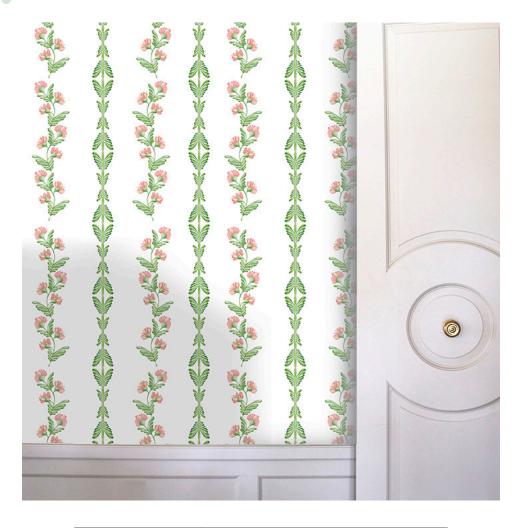

## ASCENDING FLORAL in Blush

| SKU:     | AJ_WC_0122                                                                                              |
|----------|---------------------------------------------------------------------------------------------------------|
| NAME:    | Ascending Floral in Blush                                                                               |
| GROUND:  | Heavyweight non-woven vellum<br>A matte paper with a slight texture that<br>resembles watercolor paper. |
| WIDTH:   | 24" with a 1" selvedge on each side<br>Trims to 24"                                                     |
| REPEAT:  | Horizontal: 24" Verticle: 33.5"<br>Straight Match                                                       |
| TESTING: | Class A fire-rated by ASTM-E84 standards                                                                |
| NOTES:   | Sold by the yard untrimmed with a maximum yardage of 10 yards per panel.  Made in the USA.              |