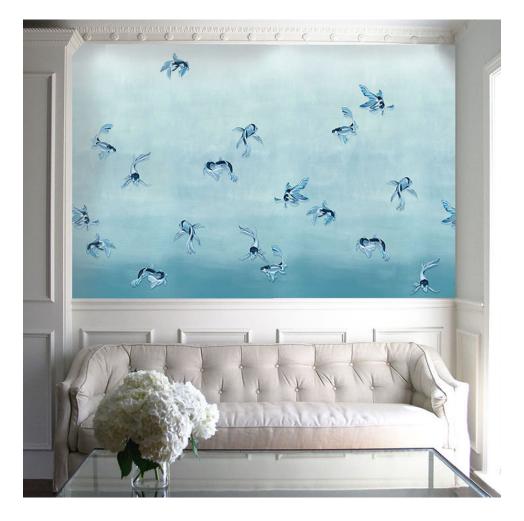

| SKU:     | AJ_WC_0121                                                                                                                                                 |
|----------|------------------------------------------------------------------------------------------------------------------------------------------------------------|
| NAME:    | EXHALE mural                                                                                                                                               |
| GROUND:  | Heavyweight non-woven vellum<br>A matte paper with a slight texture that<br>resembles watercolor paper.                                                    |
| WIDTH:   | 27" with 1.5" selvedge on each side<br>Trims to 27"                                                                                                        |
| REPEAT:  | A, B, and C panel mural                                                                                                                                    |
| TESTING: | Class A fire-rated by ASTM-E84 standards                                                                                                                   |
| NOTES:   | Sold by the linear yard. Please include<br>dimension of your space and have your<br>hanger specify the number of<br>each panel needed.<br>Made in the USA. |