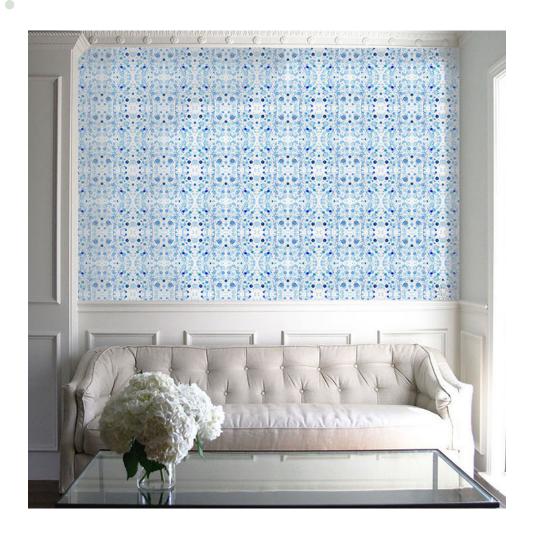

| SKU:     | AJ_WC_0119                                                                                                               |
|----------|--------------------------------------------------------------------------------------------------------------------------|
| NAME:    | SPLATTER in Coastal Blue                                                                                                 |
| GROUND:  | Heavyweight non-woven vellum<br>A matte paper with a slight texture that<br>resembles watercolor paper.                  |
| WIDTH:   | 27" with 1.5" selvedge on each side<br>Trims to 27"                                                                      |
| REPEAT:  | Horizontal: 13.5" Verticle: 13.5"<br>Straight Match                                                                      |
| TESTING: | Class A fire-rated by ASTM-E84 standards                                                                                 |
| NOTES:   | Sold by the linear yard untrimmed on<br>a contious roll. We can print up to<br>50 yards on one roll.<br>Made in the USA. |