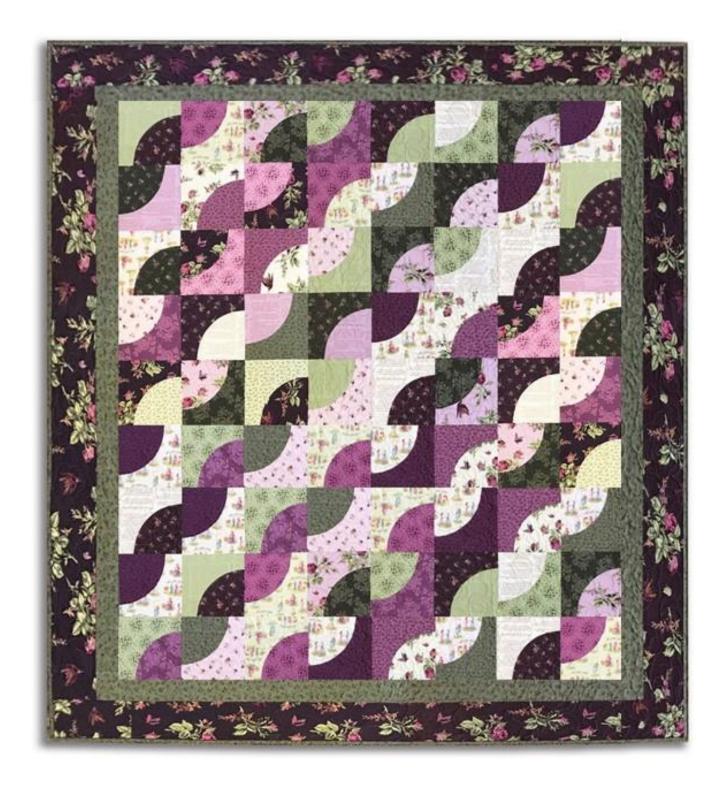

5/8 Yard Binding

**4 Yards Backing** 

Sit & Slit Quilters Paradise 8" Drunkard's Path Templates

The 77 x 85" quilt shown above has 72 blocks which measure 8" each and requires the following: 72 Layer Cake Squares (2 packages)
5/8 Yard Inner Border - Cut 7 @ 2 1/4" WOF
1 ¼ Yard Outside Border - Cut 8 @ 5" WOF
5/8 Yard Binding
5 Yards Backing
Sit & Slit Quilters Paradise 8" Drunkard's Path Templates