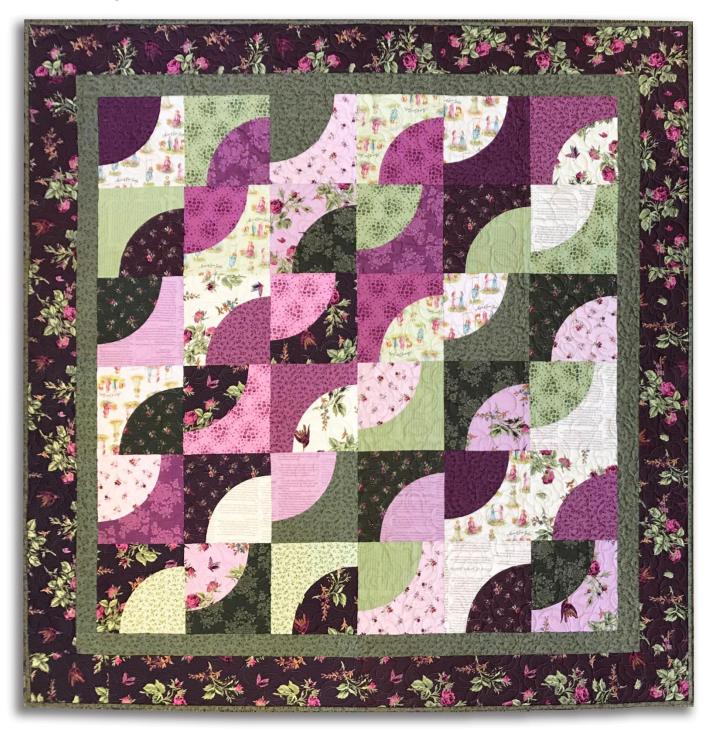

The 61 x 61" quilt shown above has 36 blocks which measure 8" each and requires the following:

36 Layer Cake Squares (1 package)

3/8 Yard Inner Border - Cut 5 @ 2 1/4" WOF

1 Yard Outside Border - Cut 7 @ 5" WOF