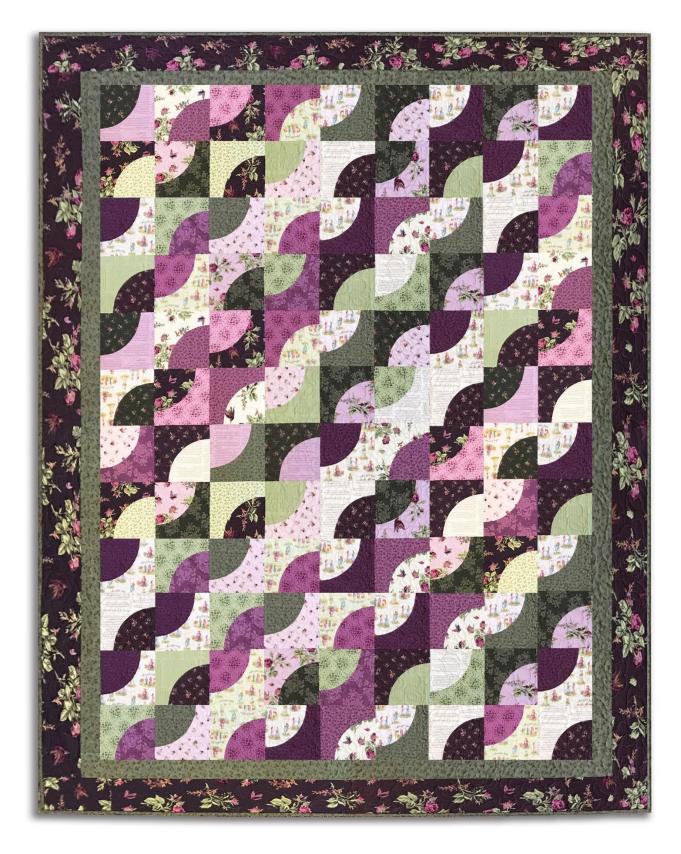

The  $85 \times 109$ " quilt shown above has 108 blocks which measure 8" each and requires the following: 108 Layer Cake Squares (3 packages)

3/4 Yard Inner Border - Cut 9 @ 2 1/4" WOF

1 1/2 Yard Outside Border - Cut 10 @ 5" WOF