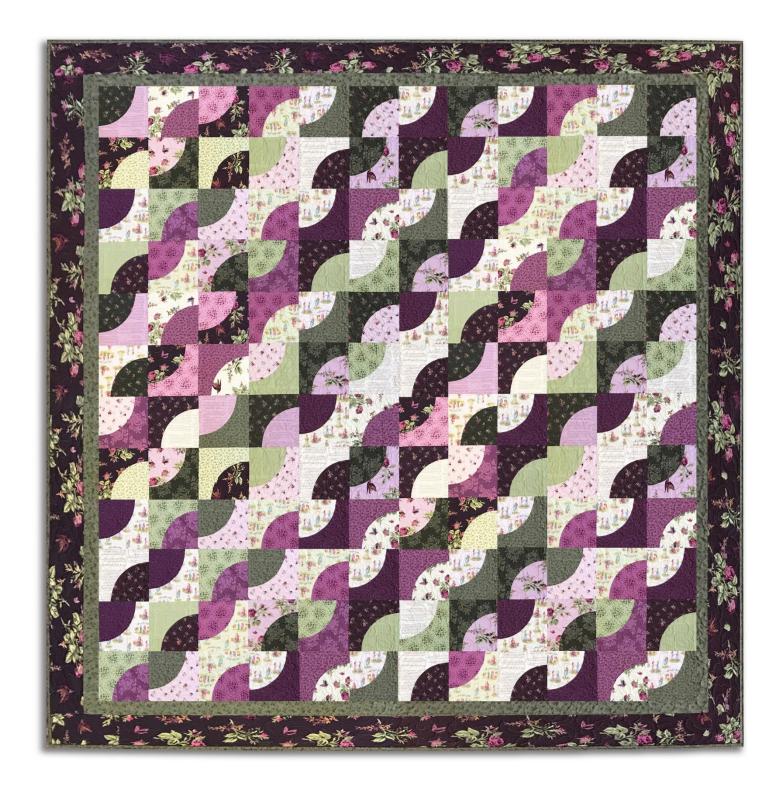

7/8 Yard Binding

7 1/2 Yards Backing

Sit & Slit Quilters Paradise 8" Drunkard's Path Templates

The 109 x 109" quilt shown above has 144 blocks which measure 8" each and requires the following: 144 Layer Cake Squares (4 packages) 1 Yard Inner Border - Cut 11 @ 2 1/4" WOF