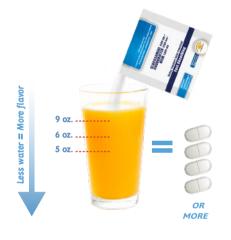

This bulk product is manufactured and packaged in the United States

**DIRECTIONS:** For adults one (1) packet daily. Empty contents into a glass, add 5-9 oz of water (non-carbonated), stir and take with food, preferably in the morning with breakfast. For lighter flavor, mix with more water. Do not exceed suggested use. Consume promptly. As a reminder, discuss the supplements and medications you take with your healthcare provider. Do not exceed recommended daily intake.