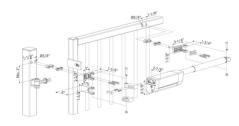

## VERSATILE HYDRAULIC GATE CLOSER

Item No. SAMSON-2

The next generation of gate closers. Even easier to install and smoother functioning. The final snap can easily be adjusted after installation by turning the corresponding adjustment screw. The Samson can be posed in almost every situation thanks to the various brackets delivered with the product. Designed for smooth operation regardless of the outside temperatures (patented system). The Samson-2 is designed for gates, weighing up to 330 lbs and 6-1/2' wide. More information

- Opening angle up to 150° depending on the situation
- Adjustable closing speed & closing pressure
- New: Continuously adjustable final snap for a perfect closing
- Specially developed for outdoor use: industrial quality
- Closing speed unaffected by temperature changes
- Fast and easy installation: Quick-Fix
- For left and right handed gates
- For gates up to 330 lbs (max 6.56 ft wide)
- Tested at 500.000 movements
- Tested from -22° F to 160°F