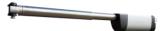

## VERSATILE HYDRAULIC GATE CLOSER

Item No. SAMSON-2

The next generation of gate closers. Even easier to install and smoother functioning. The final snap can easily be adjusted after installation by turning the corresponding adjustment screw. The Samson can be posed in almost every situation thanks to the various brackets delivered with the product. Designed for smooth operation regardless of the outside temperatures (patented system). The Samson-2 is designed for gates, weighing up to 330 lbs and 6-1/2' wide. More information

- Opening angle up to 150° depending on the situation
- Adjustable closing speed & closing pressure
- New: Continuously adjustable final snap for a perfect closing
- Specially developed for outdoor use: industrial quality
- Closing speed unaffected by temperature changes
- Fast and easy installation: Quick-Fix
- For left and right handed gates
- For gates up to 330 lbs (max 6.56 ft wide)
- Tested at 500.000 movements
- Tested from -22° F to 160°F