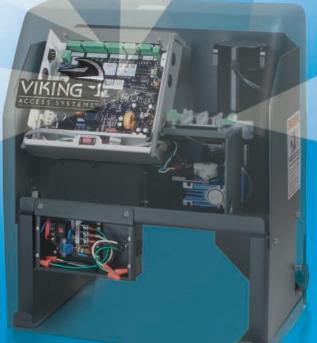

## H-10™ PRODUCT INFORMATION AND SPECIFICATIONS

The H-10<sup>™</sup> gate operator has the capacity to operate slide gates up to 2000 lbs. and 45 feet in length at 100% duty cycle under extreme conditions. It's efficient mechanism provides a solution for high traffic commercial slide gate applications. The Viking H-10<sup>™</sup> gate operator offers efficiency and technology combined in a single package. This operator is UL Listed 18TC UL325 and UL991.

Innovative fine tune adjustment for the end of gate travel ( down to 1/8")

On-board lightening protection

Soft-Stop / Soft-Start with intelligent Obstruction Detection

Loop rack included

Back-drivable unit features direct drive mechanism