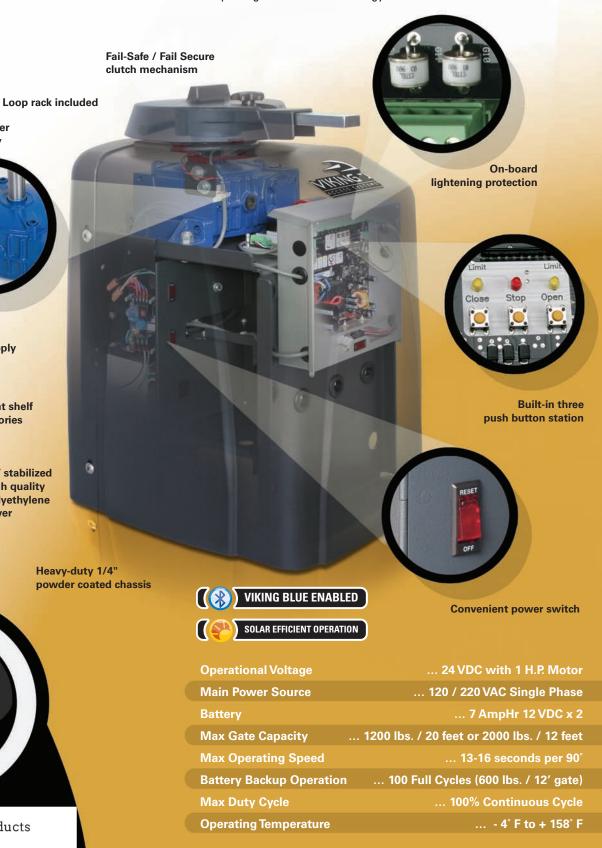

## T-21™ PRODUCT INFORMATION AND SPECIFICATIONS

1HP with battery backup are simple but powerful words describing the Viking T-21™ gate operator. The T-21™ is our heavy duty swing gate operator capable of handling gates up to 2000 lbs. and 12' long or 1200 lbs. and 20' long. Smooth efficient gate movement is achieved with soft-start and soft-stop using the newest technology in electronics.

Extreme power and efficiency

> Modular power supply

**Convenient shelf** 

**UV** stabilized high quality polyethylene cover

for accessories

Power Door Products

(914) 698-5083

www.PowerDoorProducts.com