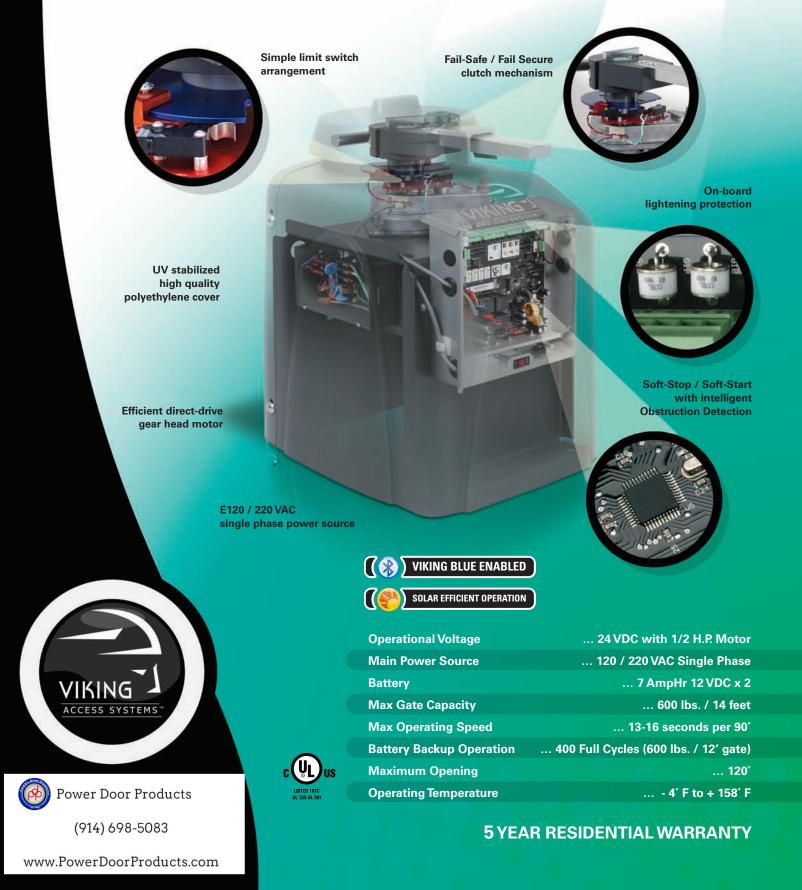

## R-6<sup>™</sup> PRODUCT INFORMATION AND SPECIFICATIONS

Viking Access introduces gate operation with no belts, chains or extra coupling mechanisms. The R-6<sup>™</sup> swing gate operator is capable of handling gates up to 600 lbs. and 14' long. The direct drive mechanism in combination with the adaptable algorithms in the control board set a new standard in gate automation. This operator is UL Listed 18TC UL325 and UL991.